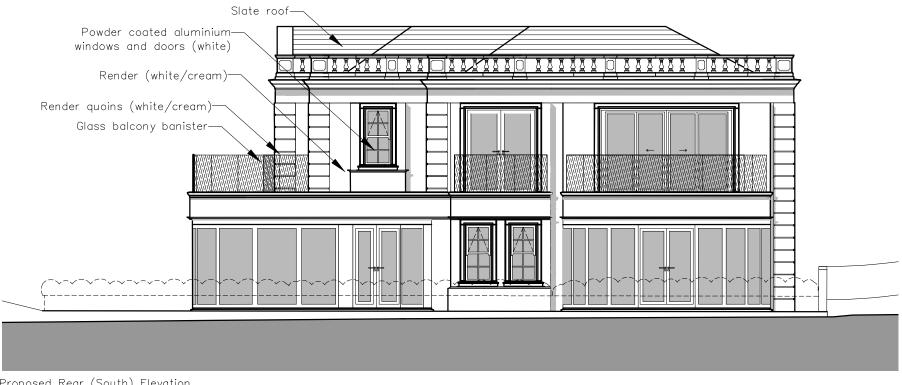

Proposed Side (East) Elevation 1:100

This drawing is protected by copyright and must not be copied or reproduced without the written consent of Graham Simpkin Planning. All dimensions and sizes to be checked on site. North points are indicative. ©



2 The Parade, Ash Road, Hartley Longfield, Kent DA3 8BG

Tel: 01474 703705 www.grahamsimpkinplanning.co.uk Email: webmail@grahamsimpkinplanning.co.uk

| Project Title<br>Bean Cottage, Shellbank Lane, Bean<br>DA2 8AX |       |                  | Job No<br>3480   |
|----------------------------------------------------------------|-------|------------------|------------------|
| Drawing Title<br>Proposed Elevations<br>2 of 2                 |       | Drawing No<br>08 | Revision         |
| Date<br>02.02.2022