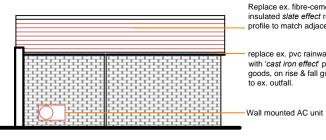

North East Elevation

South East Elevation

South West Elevation

North West Elevation

Replace ex. fibre-cement roof sheets with insulated *slate effect* roof sheets, colour & profile to match adjacent dwelling.

replace ex. pvc rainwater goods with 'cast iron effect' pvc rainwater goods, on rise & fall gutter brackets, to ex. outfall.

|        |          | I                   |
|--------|----------|---------------------|
|        | 1        |                     |
|        |          |                     |
|        |          |                     |
|        |          |                     |
| A      | 16/11/21 | sliding doors added |
| rev    | date     | description         |
| client |          |                     |