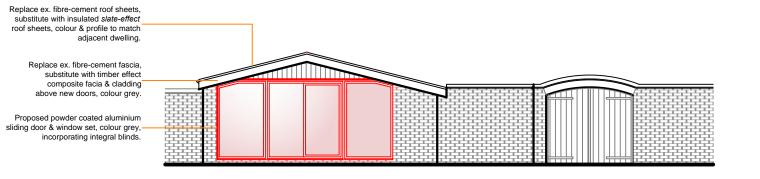

North East Elevation

South East Elevation

South West Elevation

North West Elevation

Replace ex. fibre-cement roof sheets with insulated *slate effect* roof sheets, colour & profile to match adjacent dwelling.