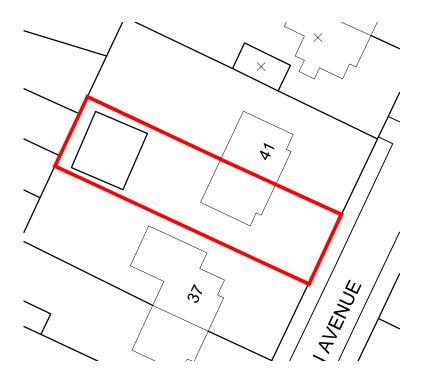

# Gordon Mcaleese

Project Title New Extension 39 Woodburn Ave Airdrie ML6 9EW

Drawing Title Site Location & Block Plan

5 Cherrybank Walk, Airdrie North Lanarkshire ML6 0HZ

Tel: 01236 769579 Mob: 07770611090 email: george@a1archdesign.co.uk