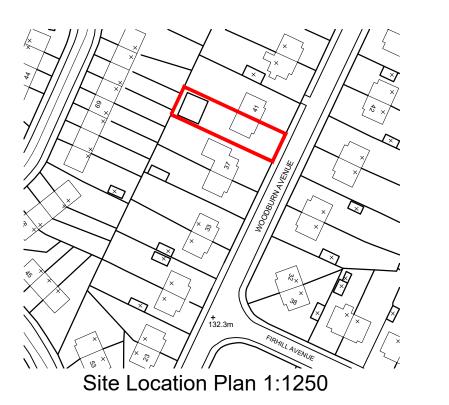

# Gordon Mcaleese

Project Title New Extension 39 Woodburn Ave Airdrie ML6 9EW

Drawing Title Site Location & Block Plan

5 Cherrybank Walk, Airdrie North Lanarkshire ML6 0HZ

Tel: 01236 769579 Mob: 07770611090 email: george@a1archdesign.co.uk