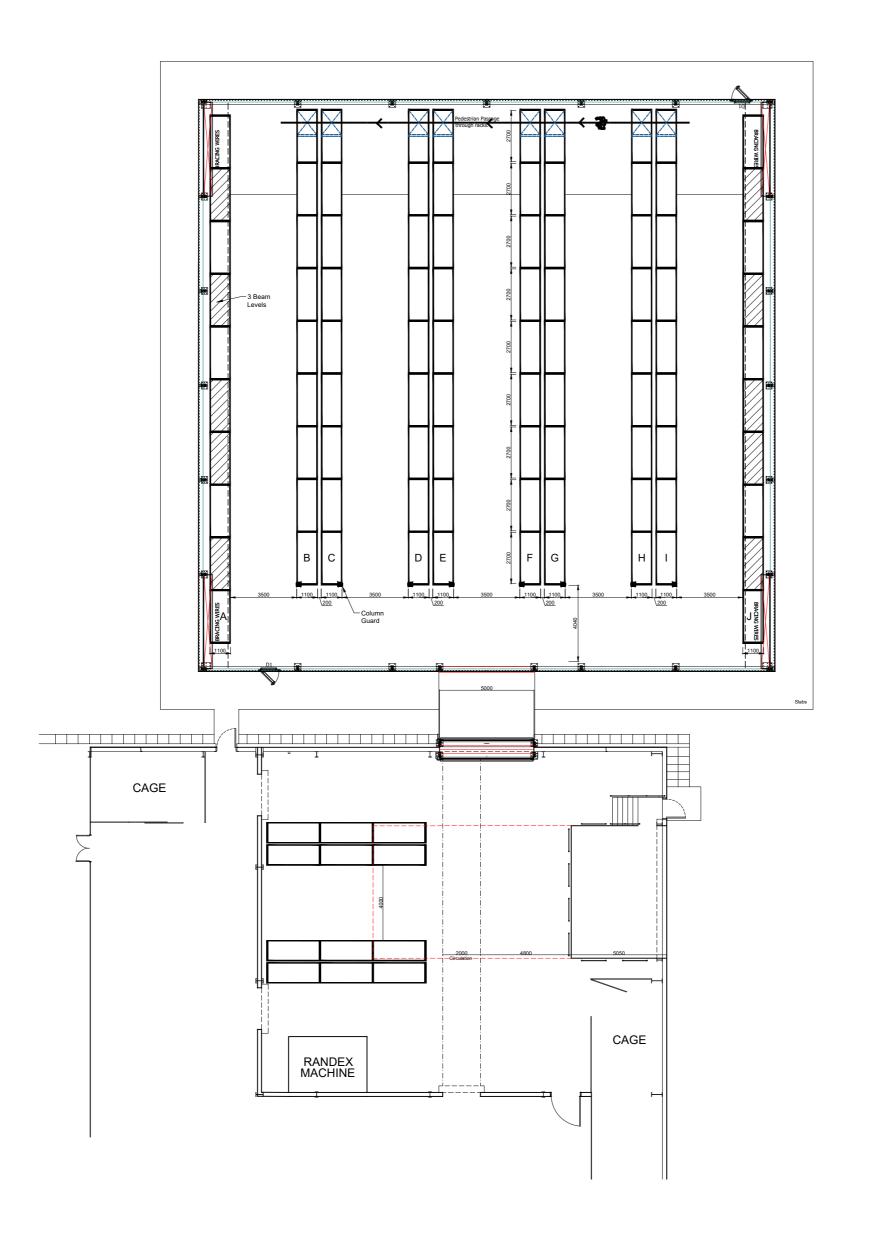

Drawing Title Proposed Racking Layout

Checked KM

Original sheet size A2 Dwg No. G(01)06

Proposed Racking Layout

1:200