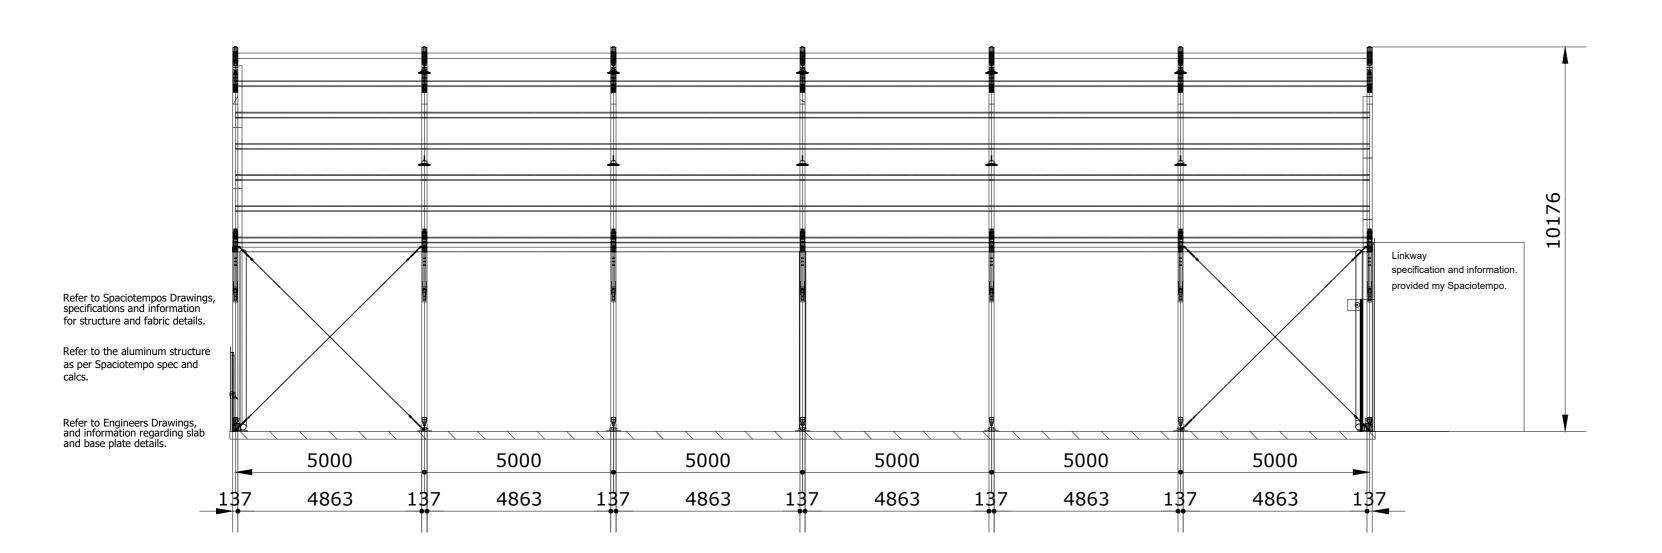

Section A-A

Section B-B

**Proposed Sections** 

200mm thick raft with edge

DPM on 50mm sand blinding on layer of 300mm well compacted — hardcore on tensar geogrid as per Project Structural Engineers

Slab/Fixing Construction Detail