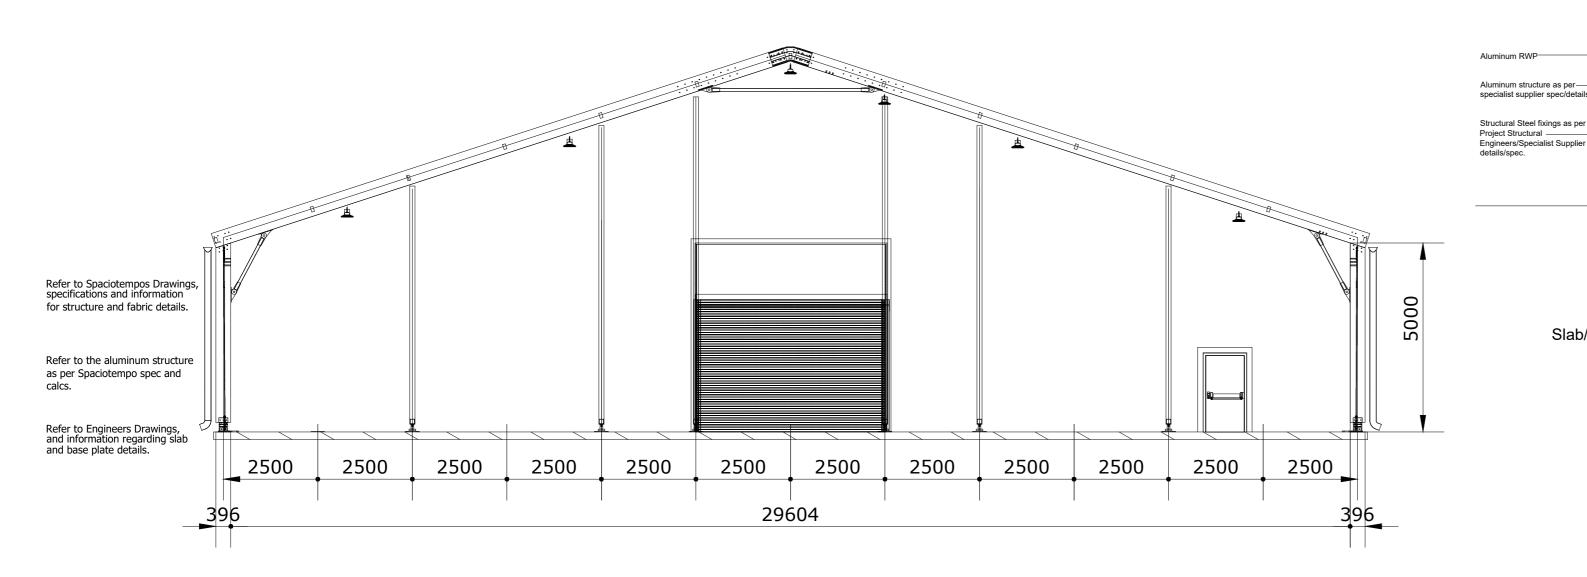

Section A-A

Section B-B

**Proposed Sections** 

200mm thick raft with edge

DPM on 50mm sand blinding on layer of 300mm well compacted — hardcore on tensar geogrid as per Project Structural Engineers

Slab/Fixing Construction Detail

thickening as per Project Structural

All dimensions to be verified on site, prior to work commencing and any discrepancies reported to the design team immediately. Figured dims. only to be adhered to.

DO NOT SCALE OFF THIS DRAWING. IF IN DOUBT ASK!