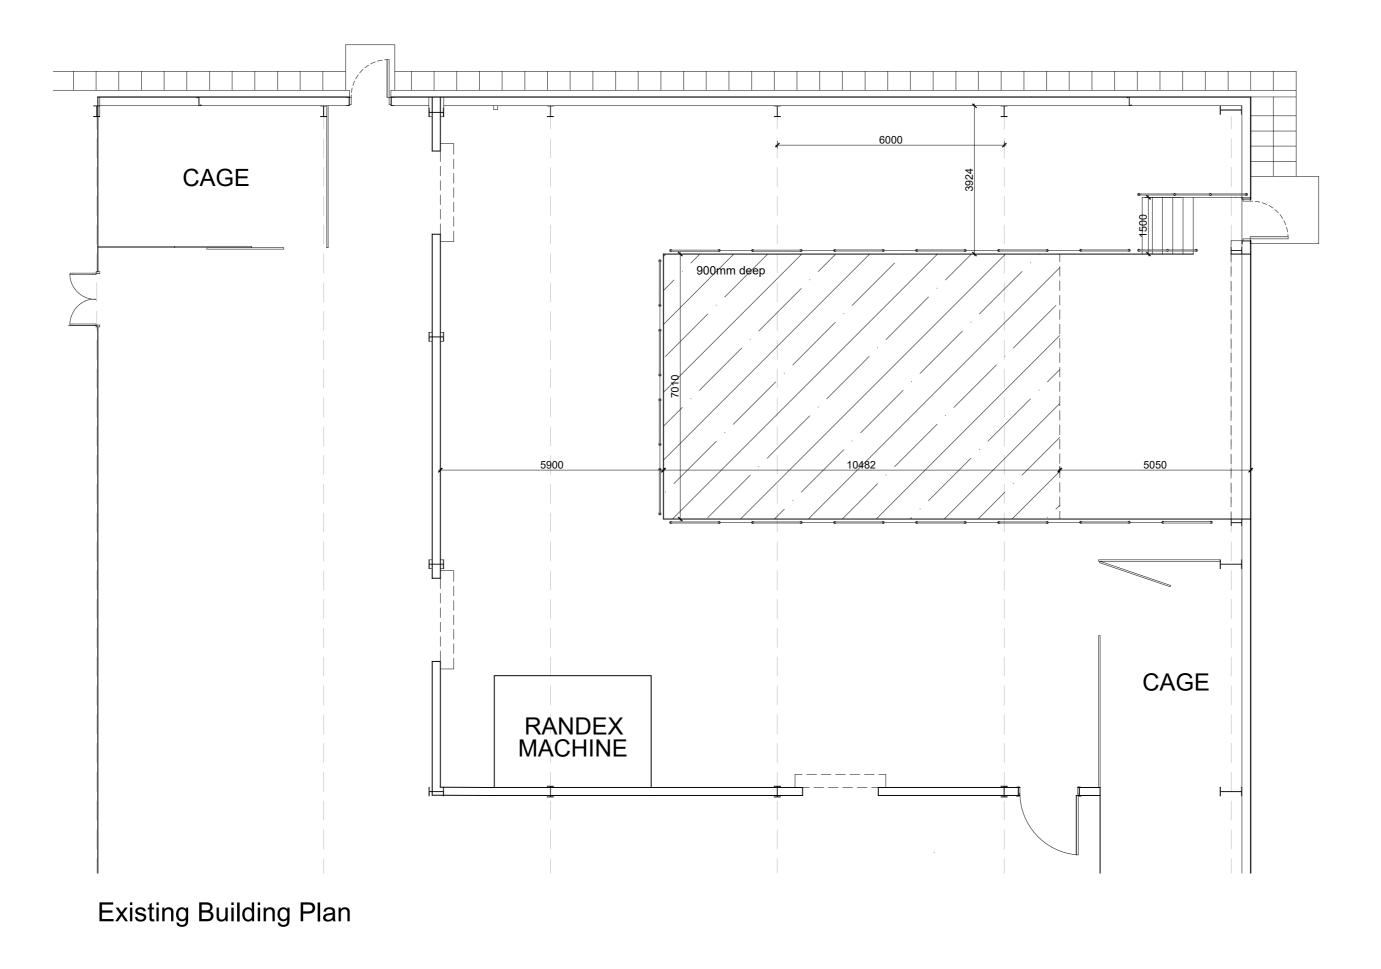

Interior Rear Wall Elevation

Existing Building Plan & Interior Rear Wall Elevation

| Revision | Description | Date |
|----------|-------------|------|
| Status   |             |      |