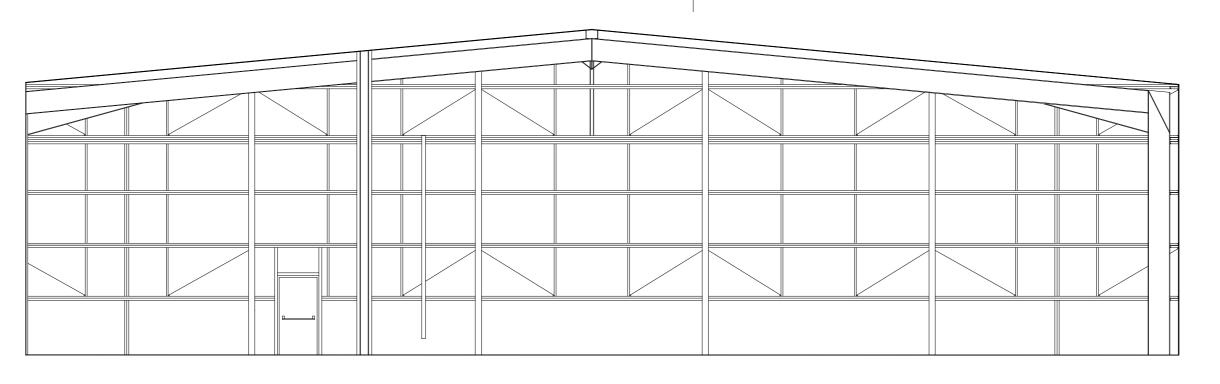

Interior Rear Wall Elevation

Existing Building Plan & Interior Rear Wall Elevation

| Revision | Description | Date |
|----------|-------------|------|
| Status   |             |      |