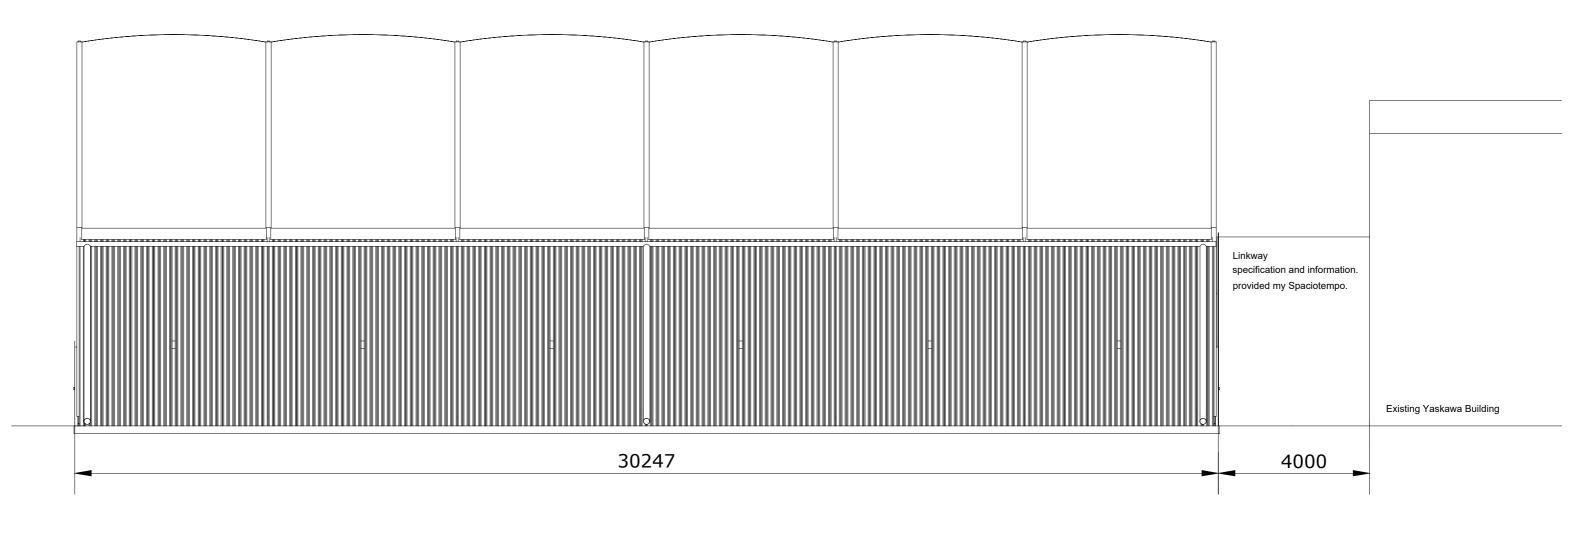

## specification and information provided my Spaciotempo. Existing Yaskawa Building 4000 30247

**Proposed North West Elevation** 

## NOTES

Walls – 4mm thick plastisol coated profiled steel sheeting, colour – Goosewing Grey BC10 A05

Roof & Gables – Thermo Roof system (PVC coated fabric), colour – Traffic White RAL

Personnel Doors - Steel Hinged emergency pass door, Frame Colour - Goosewing Grey BC10 A05, door Leaf colour - self-coloured aluzinc