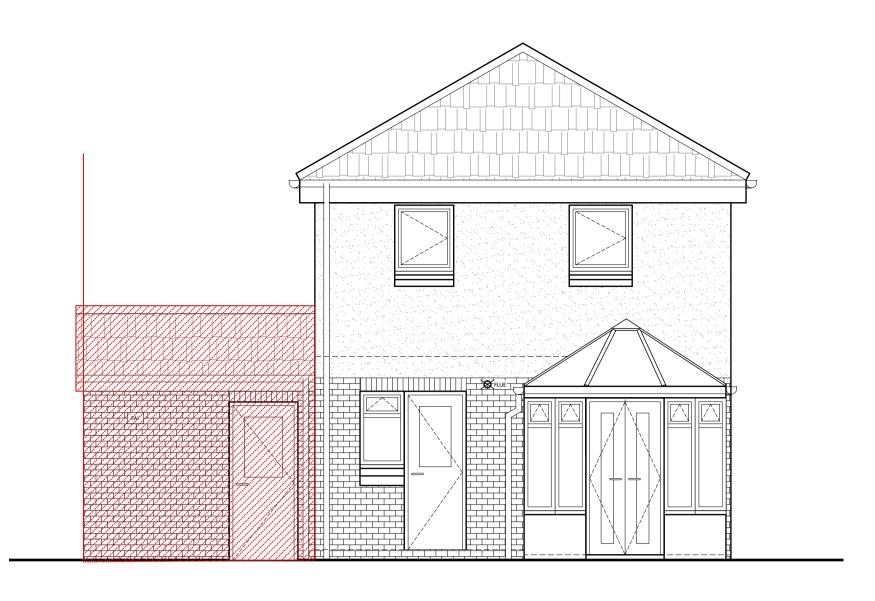

Existing Front Elevation 1:50

Existing Side Elevation 1:50

Existing Side Elevation 1:50

Garage Conversion With Roof Alterations And Extension For McIlduff At 42, Cherrybank Walk, Airdrie, ML6 0LY

drawing title:
Existing Drawings