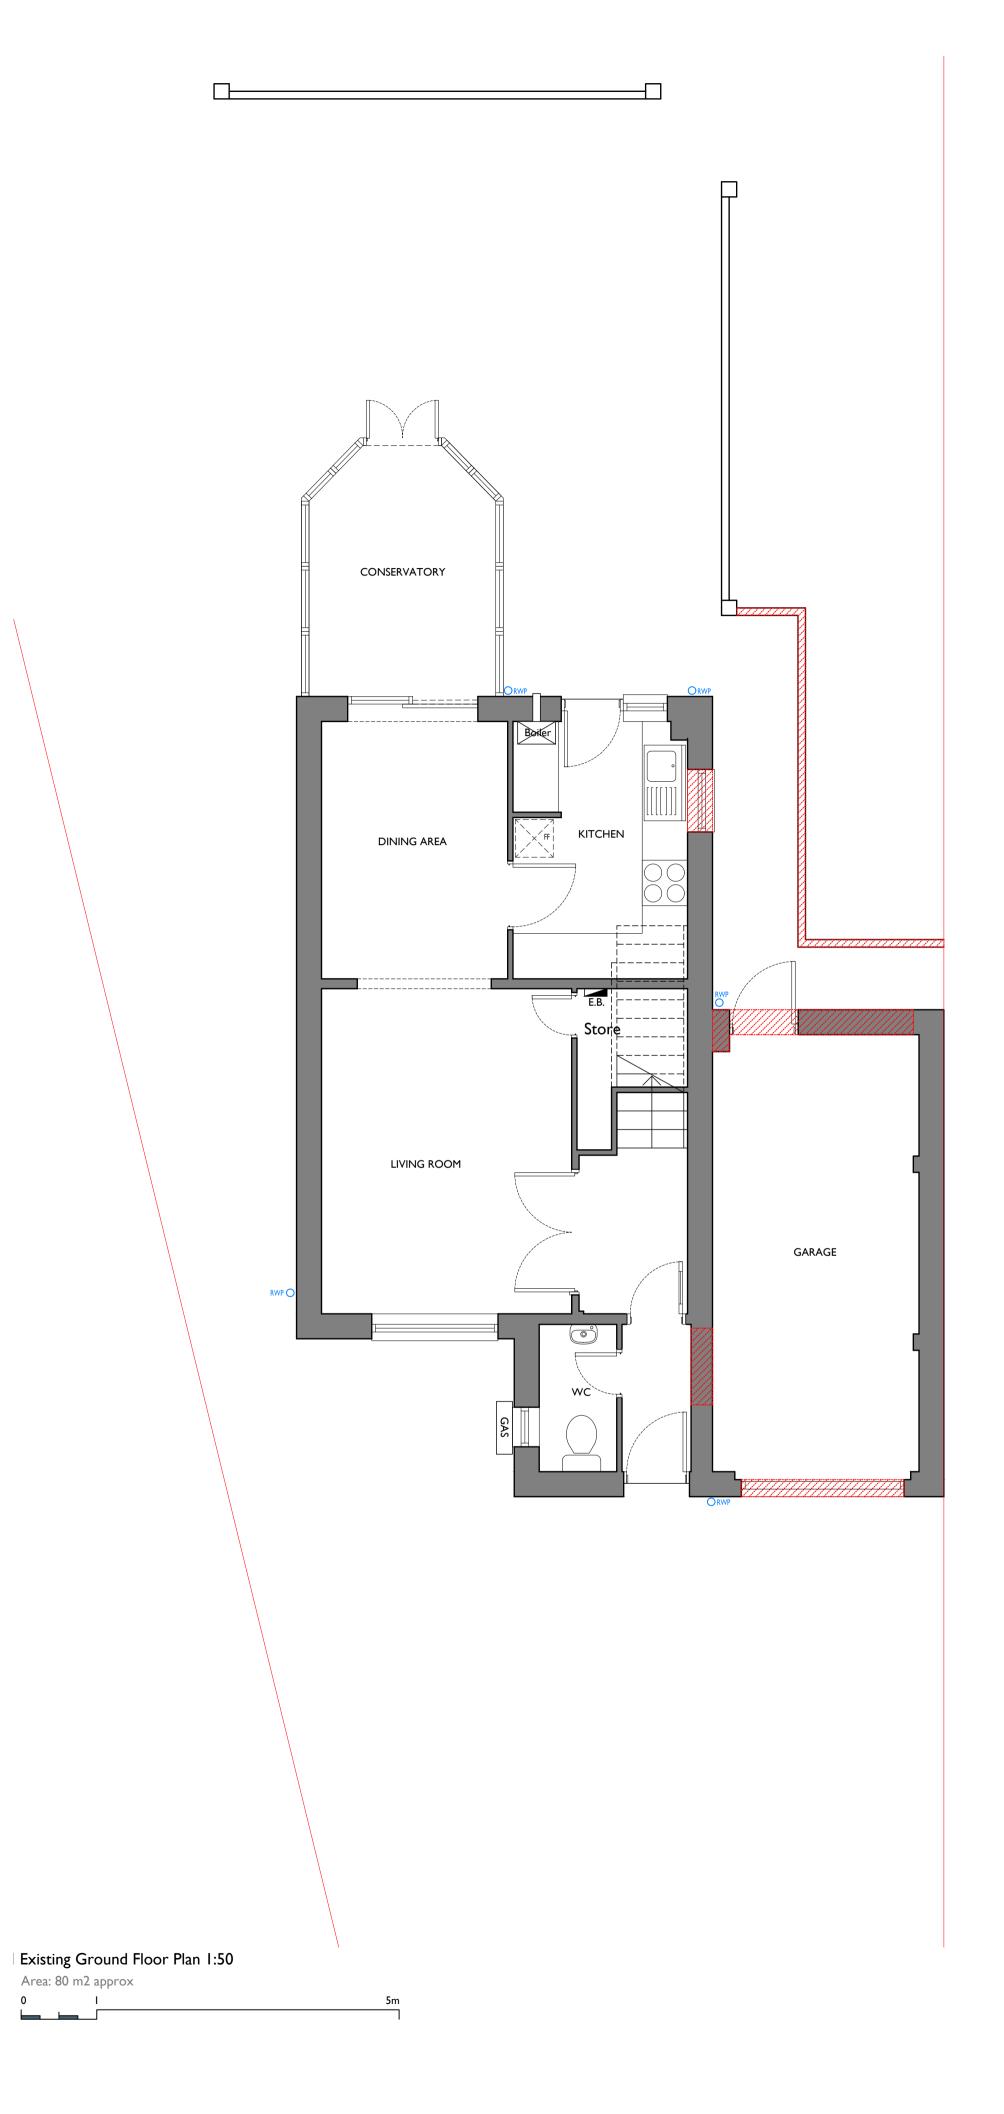

Existing Front Elevation 1:50

Existing Side Elevation 1:50

Existing Side Elevation 1:50

Garage Conversion With Roof Alterations And Extension For McIlduff At 42, Cherrybank Walk, Airdrie, ML6 0LY

drawing title:
Existing Drawings

- Existing Walls

- Demolition

| issue stage: PLANNING         | drawn by:    |
|-------------------------------|--------------|
| date:<br>Mar-22               | paper size:  |
| drawing number & revi         | sion:        |
| 21136_PL0                     |              |
| Copyright: CD Architects Ltd. | nsions only. |