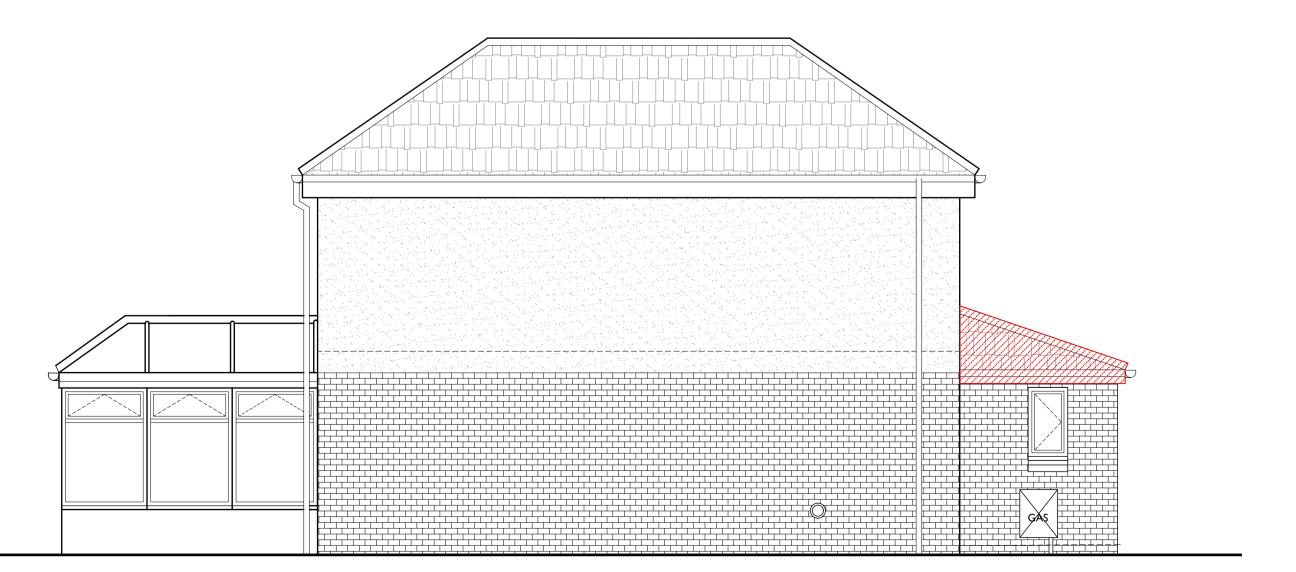

Existing Front Elevation 1:50

Existing Side Elevation 1:50

Existing Side Elevation 1:50

Garage Conversion With Roof Alterations And Extension For McIlduff At 42, Cherrybank Walk, Airdrie, ML6 0LY

drawing title:
Existing Drawings