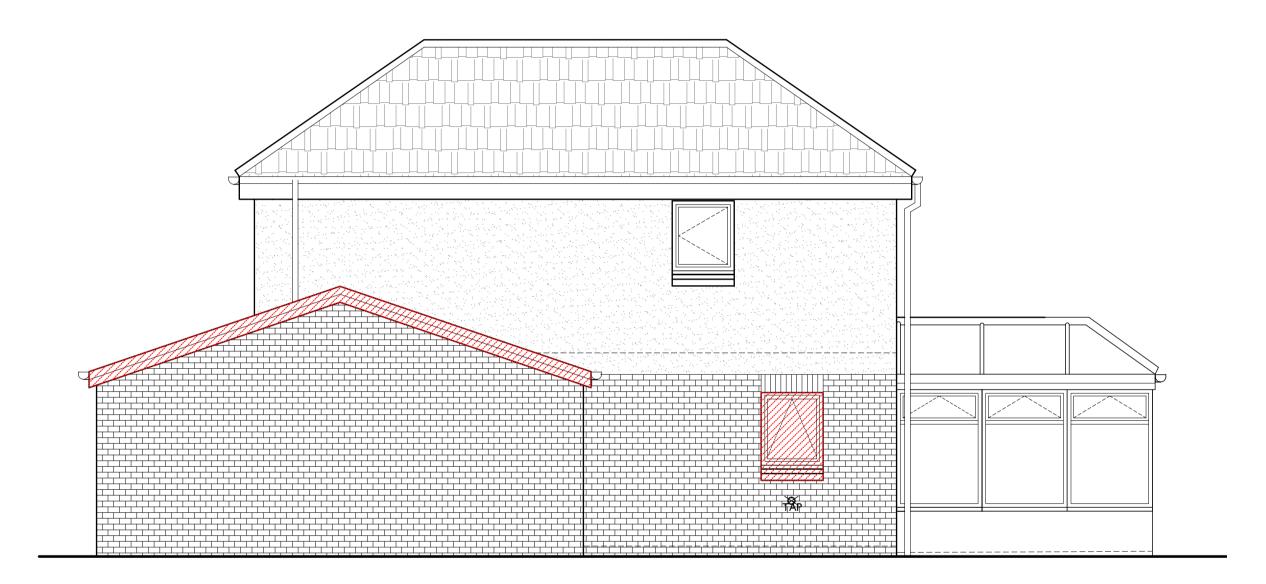

Existing Front Elevation 1:50

Existing Side Elevation 1:50

Existing Side Elevation 1:50

Garage Conversion With Roof Alterations And Extension For McIlduff At 42, Cherrybank Walk, Airdrie, ML6 0LY

drawing title:
Existing Drawings