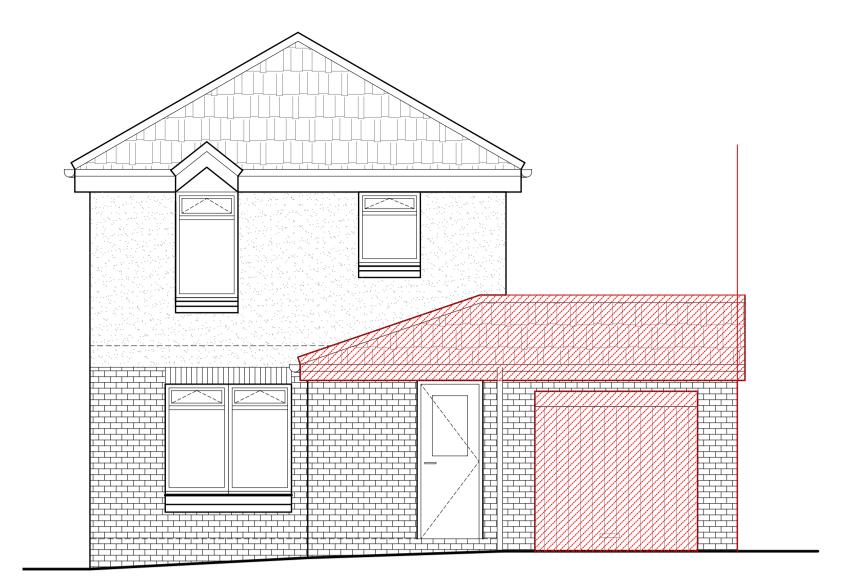

Existing Front Elevation 1:50

Existing Side Elevation 1:50

Existing Side Elevation 1:50

Garage Conversion With Roof Alterations And Extension For McIlduff At 42, Cherrybank Walk, Airdrie, ML6 0LY

drawing title:
Existing Drawings