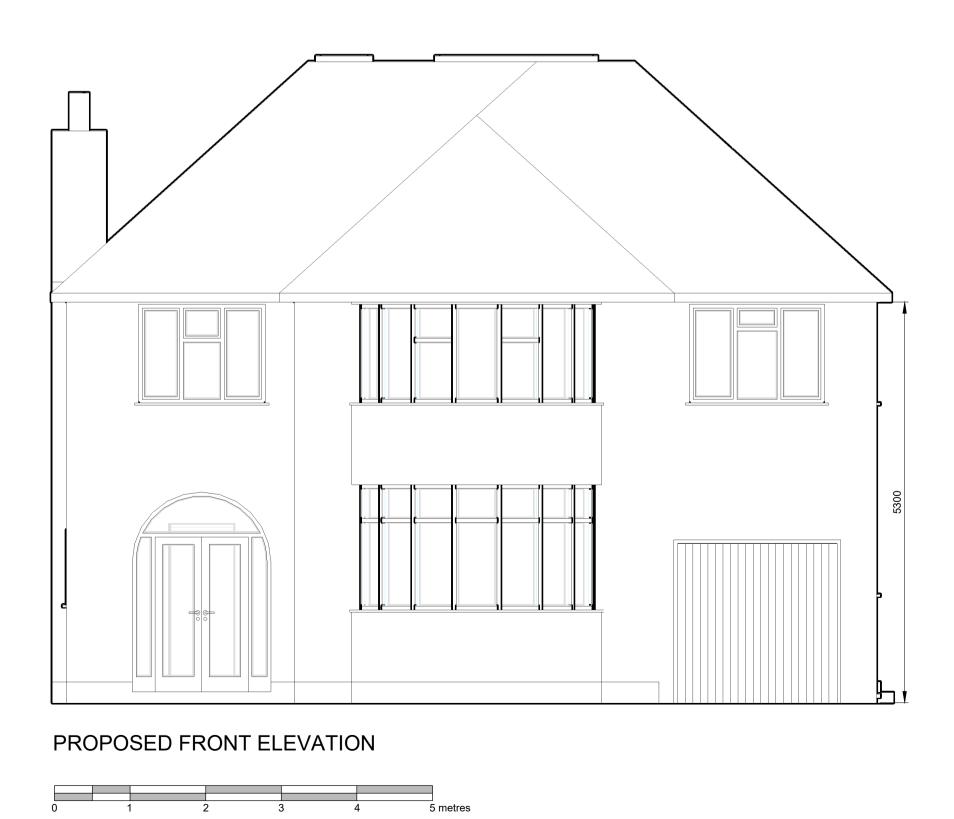

PROPOSED LEFT ELEVATION









PROPOSED RIGHT ELEVATION

3 4 5 metres

0 1 2



## Notes: No dimensions to be scaled from this drawing All dimensions to be checked on site Where a discrepancy occurs between specification and drawings the contract administrator must be notified All data subject to changes without notice

| *    | *     | *         |
|------|-------|-----------|
| REF: | DATE: | REVISION: |



CLIENT:

\*

JOB:

24 Holmwood Road, SM2 7JR

TITLE:

Proposed Elevations

| SCALE: 1:50        | DATE:    | DRAWN:  | JI   |
|--------------------|----------|---------|------|
| SHEET: A1          | Dec 2021 | CHECKED | : OT |
| DRAWING NUMBE      | REV.     |         |      |
| 05                 | *        |         |      |
|                    |          |         |      |
| CAD FILE: L:\10000 |