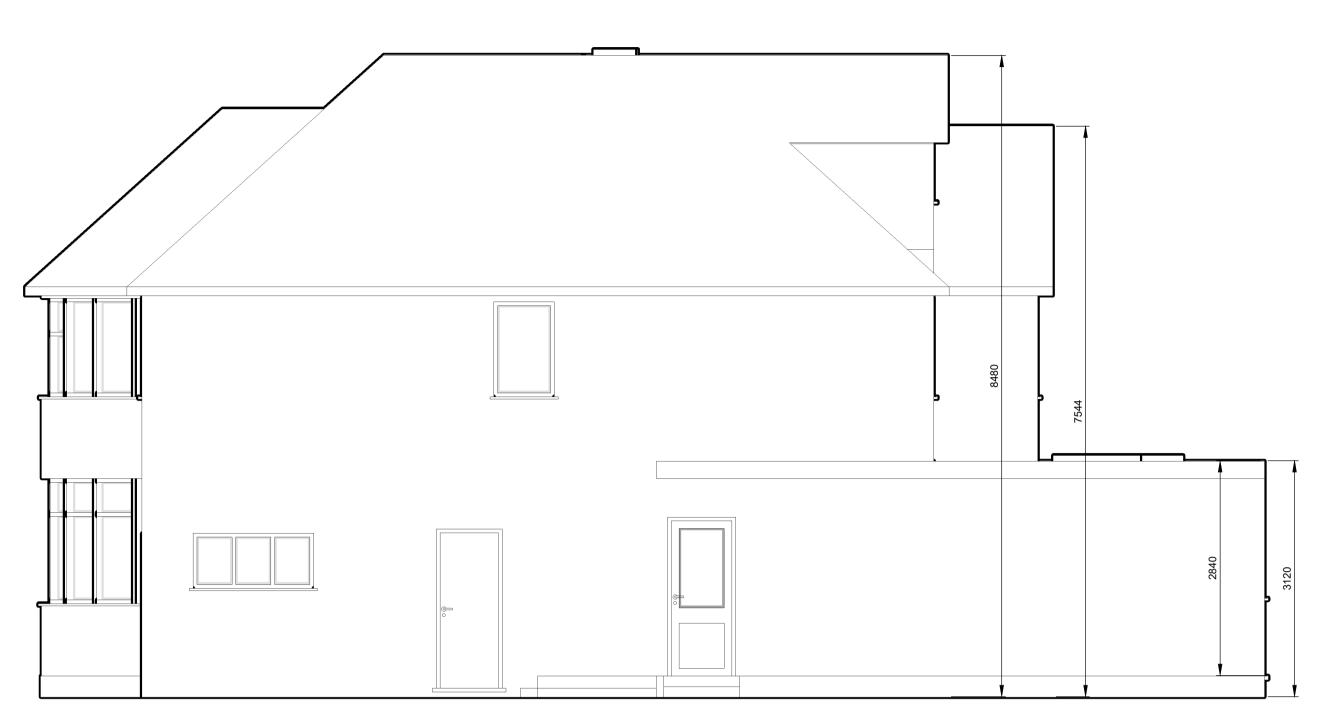

PROPOSED LEFT ELEVATION









PROPOSED RIGHT ELEVATION

3 4 5 metres

0 1 2



## Notes: No dimensions to be scaled from this drawing All dimensions to be checked on site Where a discrepancy occurs between specification and drawings the contract administrator must be notified All data subject to changes without notice

| *    | *     | *         |
|------|-------|-----------|
| REF: | DATE: | REVISION: |



CLIENT:

\*

JOB:

24 Holmwood Road, SM2 7JR

TITLE:

Proposed Elevations

| SCALE: 1:50        | DATE:    | DRAWN:  | JI   |
|--------------------|----------|---------|------|
| SHEET: A1          | Dec 2021 | CHECKED | : OT |
| DRAWING NUMBE      | REV.     |         |      |
| 05                 | *        |         |      |
|                    |          |         |      |
| CAD FILE: L:\10000 |          |