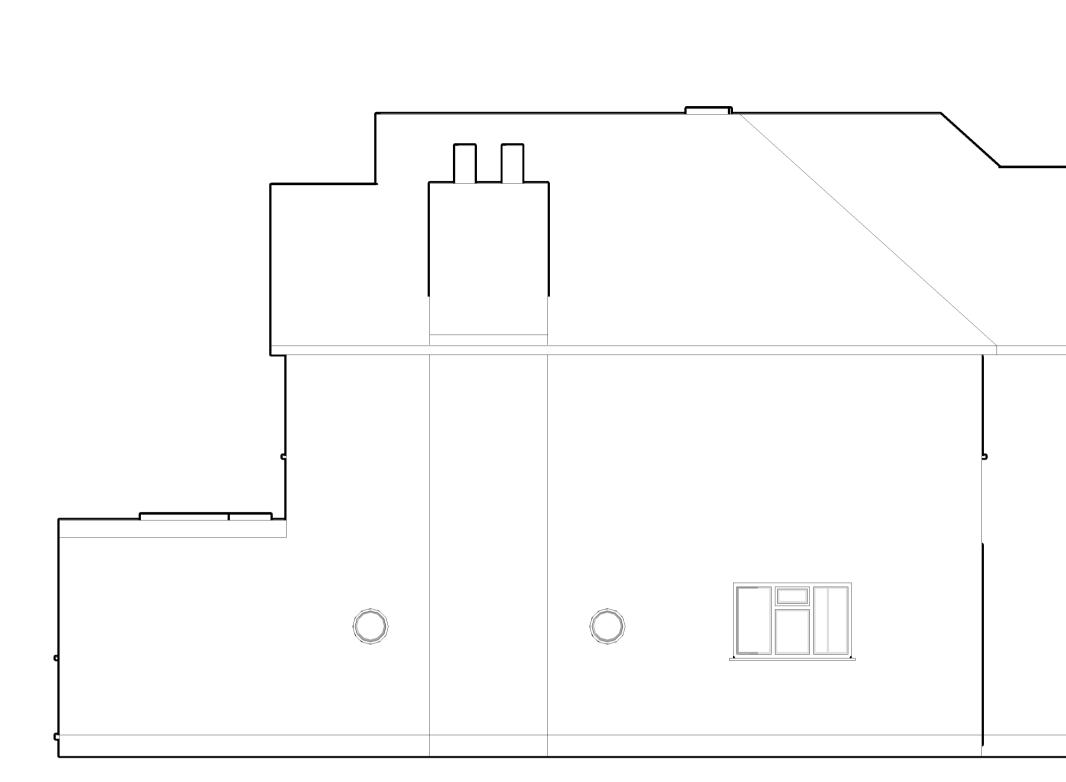

PROPOSED LEFT ELEVATION









PROPOSED RIGHT ELEVATION

3 4 5 metres

0 1 2



## Notes: No dimensions to be scaled from this drawing All dimensions to be checked on site Where a discrepancy occurs between specification and drawings the contract administrator must be notified All data subject to changes without notice

| *    | *     | *         |
|------|-------|-----------|
| REF: | DATE: | REVISION: |



CLIENT:

\*

JOB:

24 Holmwood Road, SM2 7JR

TITLE:

Proposed Elevations

| SCALE: 1:50        | DATE:    | DRAWN:  | JI   |
|--------------------|----------|---------|------|
| SHEET: A1          | Dec 2021 | CHECKED | : OT |
| DRAWING NUMBE      | REV.     |         |      |
| 05                 | *        |         |      |
|                    |          |         |      |
| C