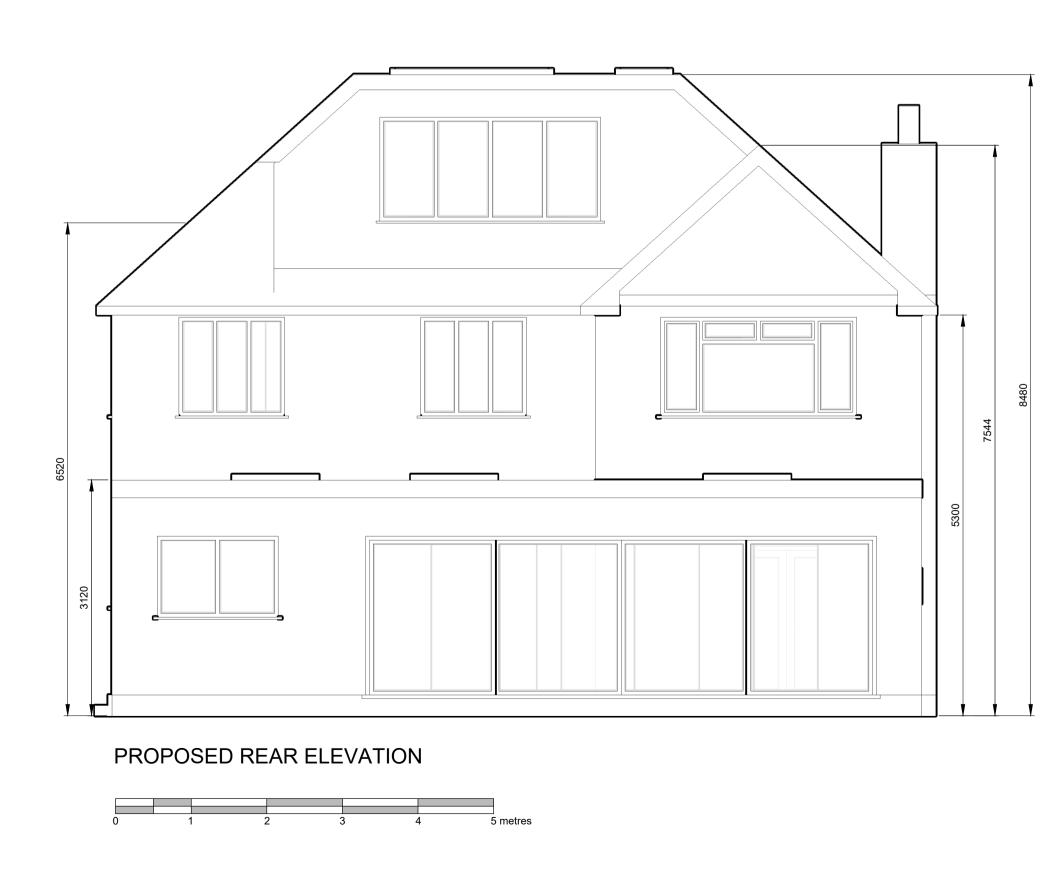

PROPOSED LEFT ELEVATION









PROPOSED RIGHT ELEVATION

3 4 5 metres

0 1 2



## Notes: No dimensions to be scaled from this drawing All dimensions to be checked on site Where a discrepancy occurs between specification and drawings the contract administrator must be notified All data subject to changes without notice

| *    | *     | *         |
|------|-------|-----------|
| REF: | DATE: | REVISION: |



CLIENT:

\*

JOB:

24 Holmwood Road, SM2 7JR

TITLE:

Proposed Elevations

| SCALE: 1:50        | DATE:    | DRAWN:  | JI   |
|--------------------|----------|---------|------|
| SHEET: A1          | Dec 2021 | CHECKED | : OT |
| DRAWING NUMBE      | REV.     |         |      |
| 05                 | *        |         |      |
|                    |          |         |      |
| CAD FILE: L:\10000 |          |         |      |