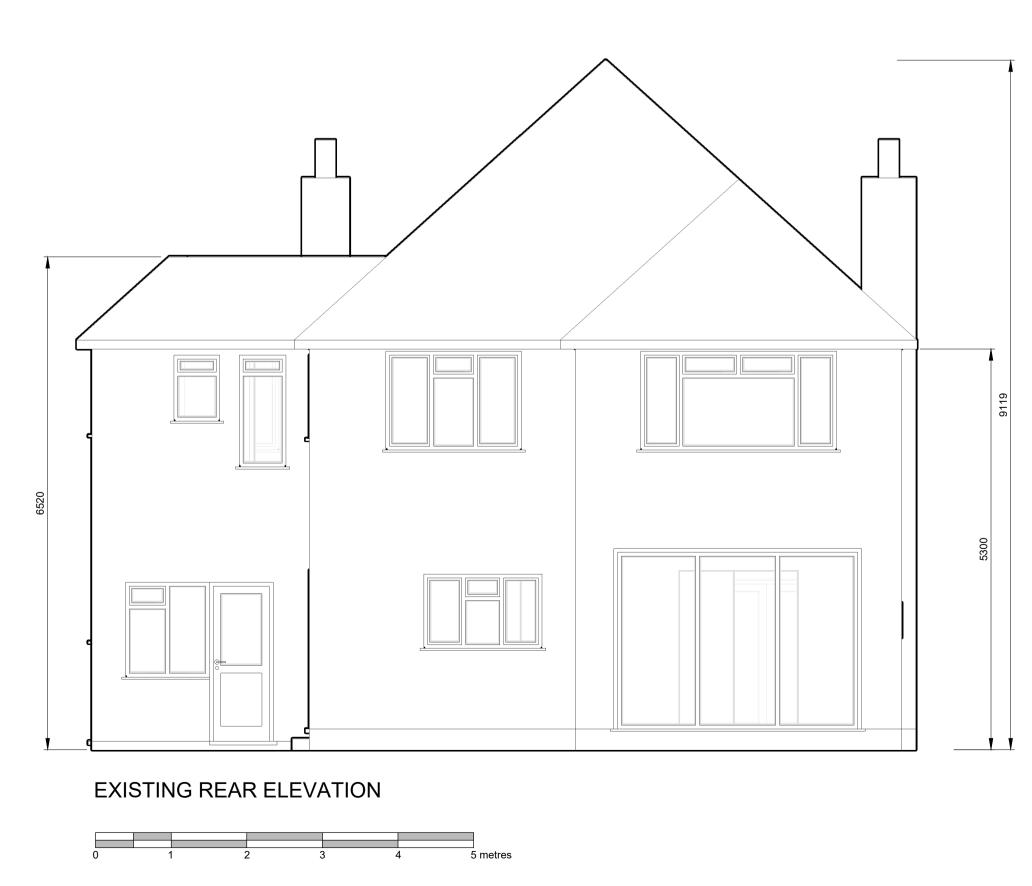

| *  |    | *     | *         |
|----|----|-------|-----------|
| RE | F: | DATE: | REVISION: |

CLIENT:

\*

JOB:

24 Holmwood Road, SM2 7JR

TITLE:

Existing Elevations

|                    |          | -       |      |  |  |  |  |
|--------------------|----------|---------|------|--|--|--|--|
| SCALE: 1:50        | DATE:    | DRAWN:  | JI   |  |  |  |  |
| SHEET: A1          | Sep 2021 | CHECKED | : OT |  |  |  |  |
|                    |          |         |      |  |  |  |  |
| DRAWING NUMBE      | REV.     |         |      |  |  |  |  |
| 02                 | *        |         |      |  |  |  |  |
|                    |          |         |      |  |  |  |  |
|                    |          |         |      |  |  |  |  |
| CAD FILE: L:\10000 |          |         |      |  |  |  |  |
| <b>L</b>           |          |         |      |  |  |  |  |