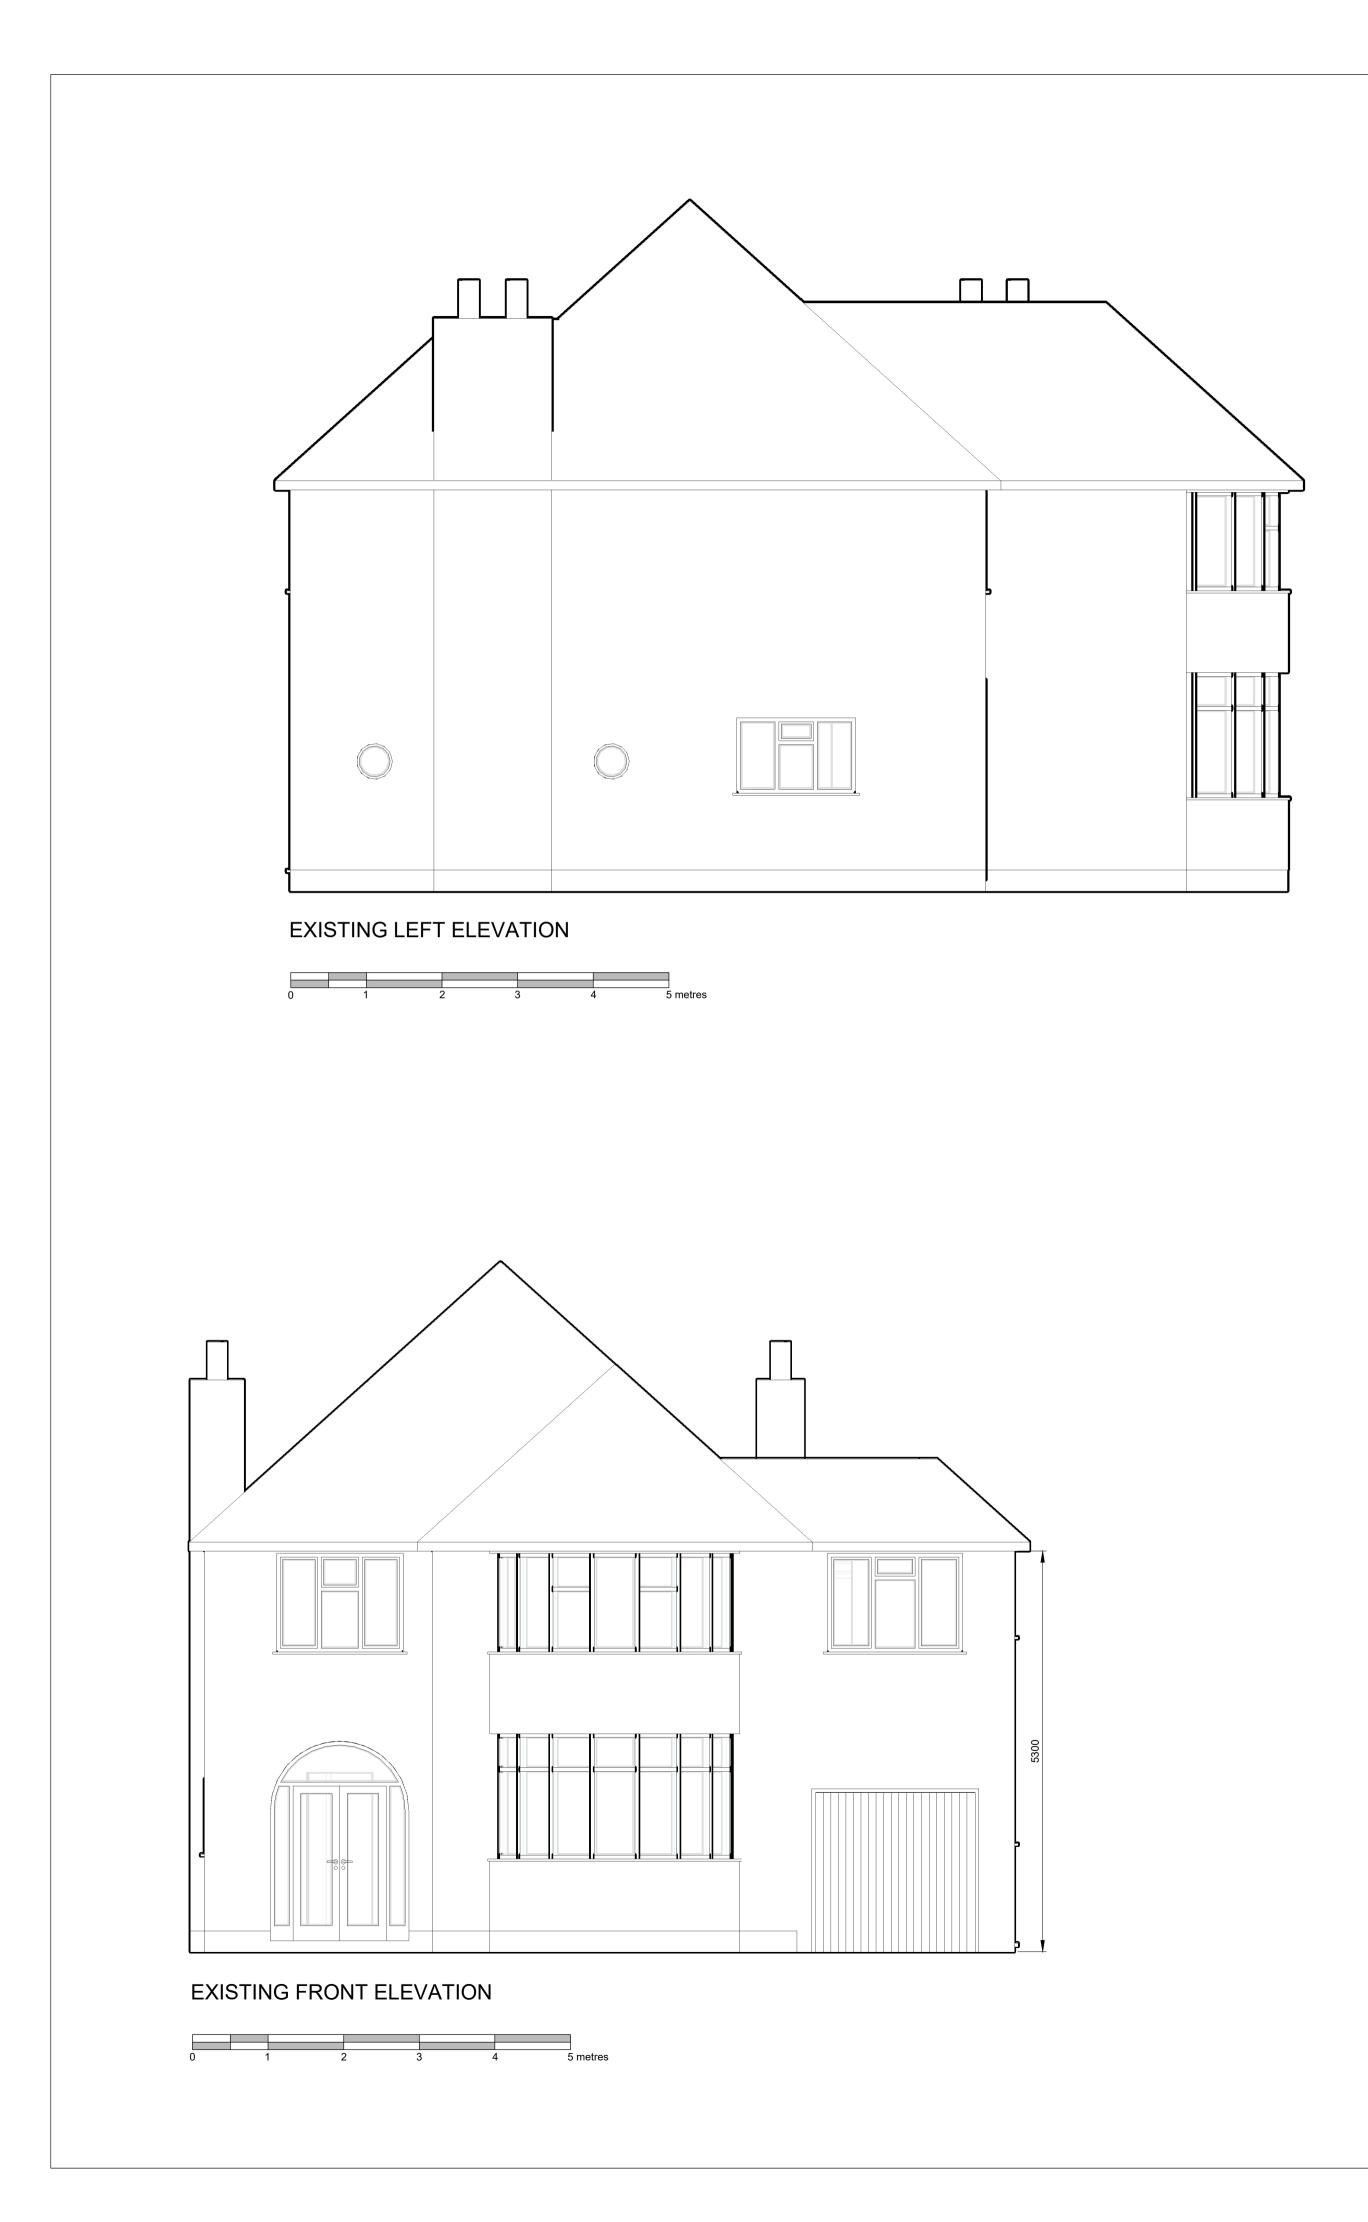

| *  |    | *     | *         |
|----|----|-------|-----------|
| RE | F: | DATE: | REVISION: |

CLIENT:

\*

JOB:

24 Holmwood Road, SM2 7JR

TITLE:

Existing Elevations

|                    |          | -       |      |  |  |  |  |
|--------------------|----------|---------|------|--|--|--|--|
| SCALE: 1:50        | DATE:    | DRAWN:  | JI   |  |  |  |  |
| SHEET: A1          | Sep 2021 | CHECKED | : OT |  |  |  |  |
|                    |          |         |      |  |  |  |  |
| DRAWING NUMBE      | REV.     |         |      |  |  |  |  |
| 02                 | *        |         |      |  |  |  |  |
|                    |          |         |      |  |  |  |  |
|                    |          |         |      |  |  |  |  |
| CAD FILE: L:\10000 |          |         |      |  |  |  |  |
| <b>L</b>           |          |         |      |  |  |  |  |