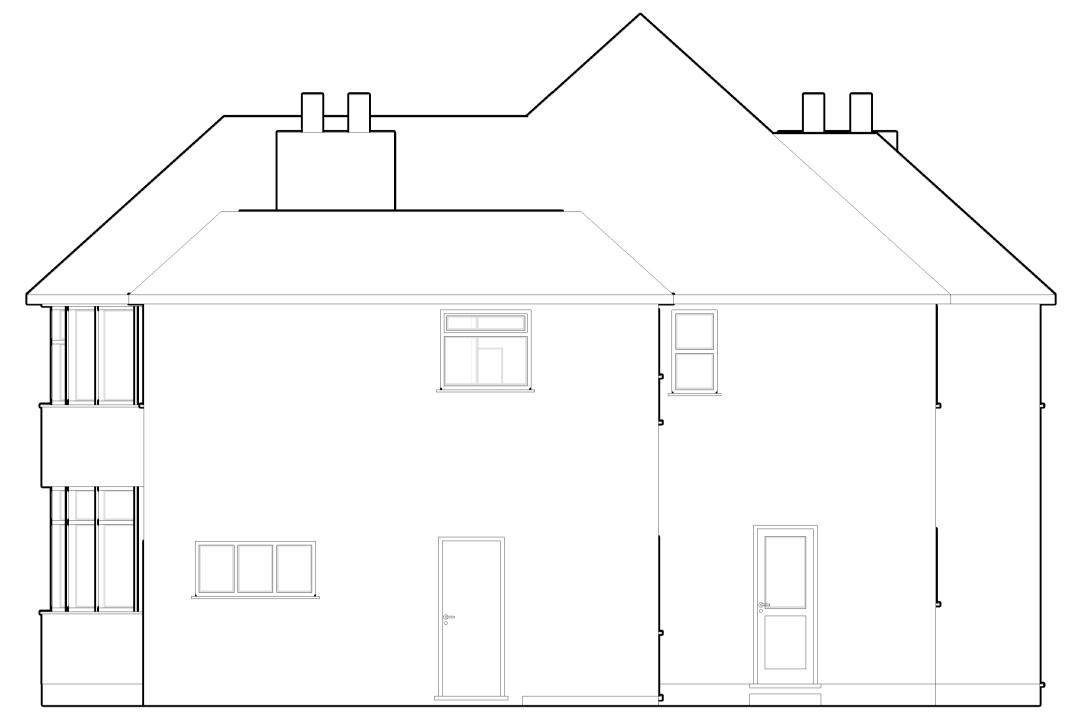

EXISTING RIGHT ELEVATION

| *  |    | *     | *         |
|----|----|-------|-----------|
| RE | F: | DATE: | REVISION: |

CLIENT:

\*

JOB:

24 Holmwood Road, SM2 7JR

TITLE:

Existing Elevations

|                    |          | -       |      |  |  |  |  |
|--------------------|----------|---------|------|--|--|--|--|
| SCALE: 1:50        | DATE:    | DRAWN:  | JI   |  |  |  |  |
| SHEET: A1          | Sep 2021 | CHECKED | : OT |  |  |  |  |
|                    |          |         |      |  |  |  |  |
| DRAWING NUMBE      | REV.     |         |      |  |  |  |  |
| 02                 | *        |         |      |  |  |  |  |
|                    |          |         |      |  |  |  |  |
|                    |          |         |      |  |  |  |  |
| CAD FILE: L:\10000 |          |         |      |  |  |  |  |
| <b>L</b>           |          |         |      |  |  |  |  |