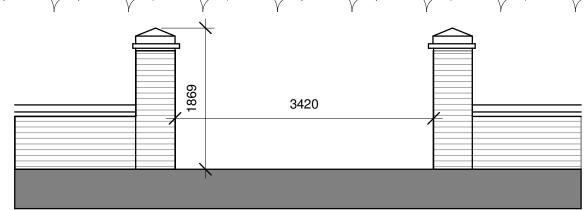

## Existing Driveway Entrance Proposed Driveway Entrance

**Existing Gate Walls** 

1/: 50

4563

**Proposed Gate Walls** 

Existing brick posts to be \_taken down and rebuilt to create wider opening to allow easier access.