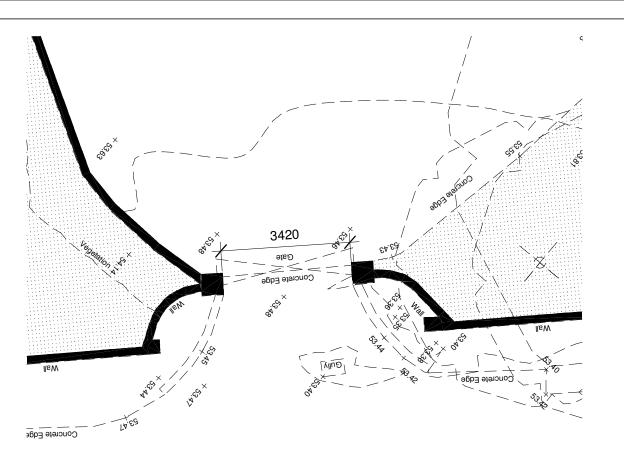

## Existing Driveway Entrance Proposed Driveway Entrance

**Existing Gate Walls** 

1/: 50

4563

**Proposed Gate Walls** 

Existing brick posts to be \_taken down and rebuilt to create wider opening to allow easier access.