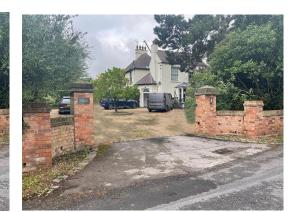

## Existing Driveway Entrance Proposed Driveway Entrance

**Existing Gate Walls** 

1/: 50

4563

**Proposed Gate Walls** 

Existing brick posts to be \_taken down and rebuilt to create wider opening to allow easier access.