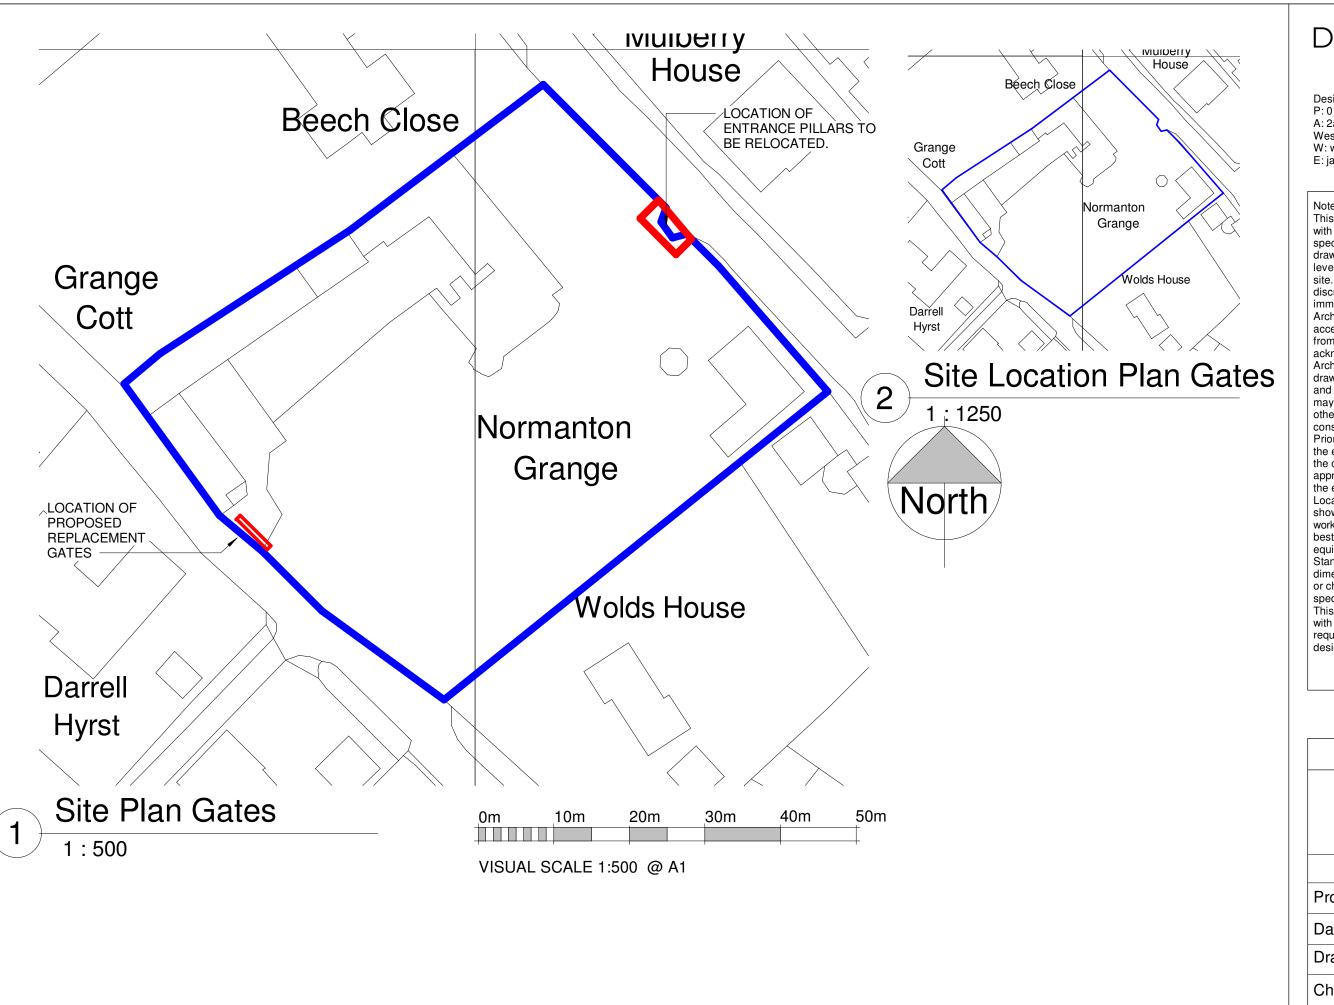

| Mr D       | evonald      |
|------------|--------------|
| Norman     | ton Grange   |
| Site Pla   | an - Gates   |
| Project No | 1106         |
| Date       | 24.02.22     |
| Drawn by   | JAB          |
| Checked by | PJ           |
| G          | 100          |
|            | As indicated |