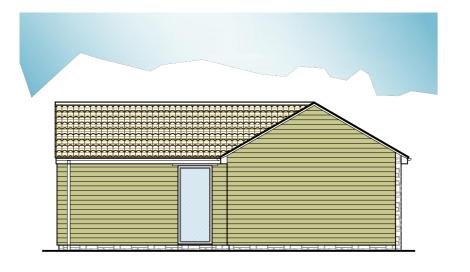

PROPOSED EAST ELEVATION 1:100 SCALE

PROPOSED NORTH ELEVATION 1:100 SCALE

PROPOSED WEST ELEVATION 1:100 SCALE

PROPOSED SOUTH ELEVATION 1:100 SCALE

## MATERIALS:

- Tiled roof
- Natural stone and timber boarding to walls
- Grey aluminium doors and windows
- Black, round rain water goods

CLIENT: Mr & Mrs J Carter

ADDRESS: New Close Cottage,

Ston Easton, Somerset, BA3 4DH.