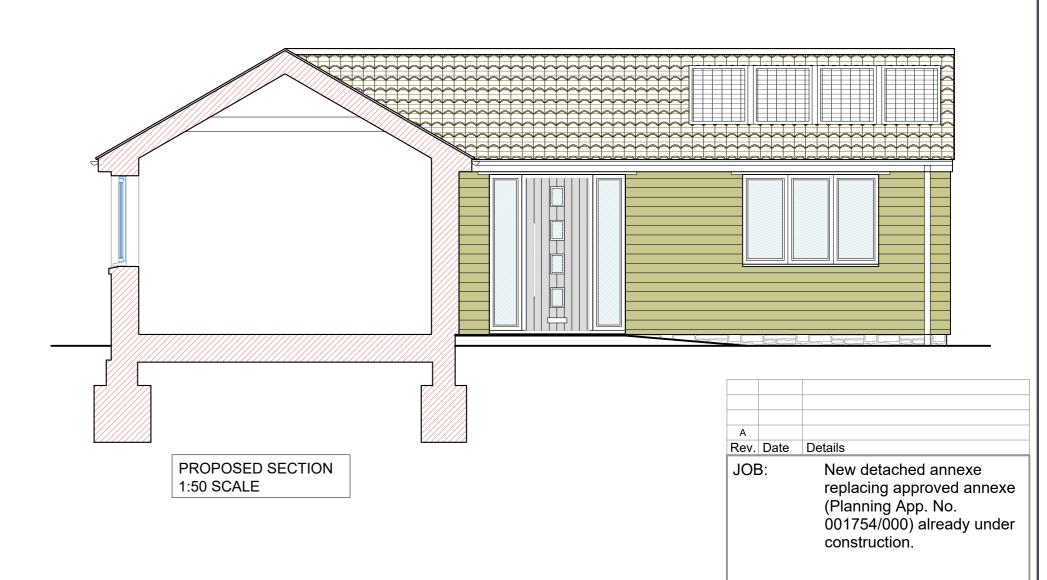

PROPOSED EAST ELEVATION 1:100 SCALE

PROPOSED NORTH ELEVATION 1:100 SCALE

PROPOSED WEST ELEVATION 1:100 SCALE

PROPOSED SOUTH ELEVATION 1:100 SCALE

## MATERIALS:

- Tiled roof
- Natural stone and timber boarding to walls
- Grey aluminium doors and windows
- Black, round rain water goods

CLIENT: Mr & Mrs J Carter

ADDRESS: New Close Cottage,

Ston Easton, Somerset, BA3 4DH.