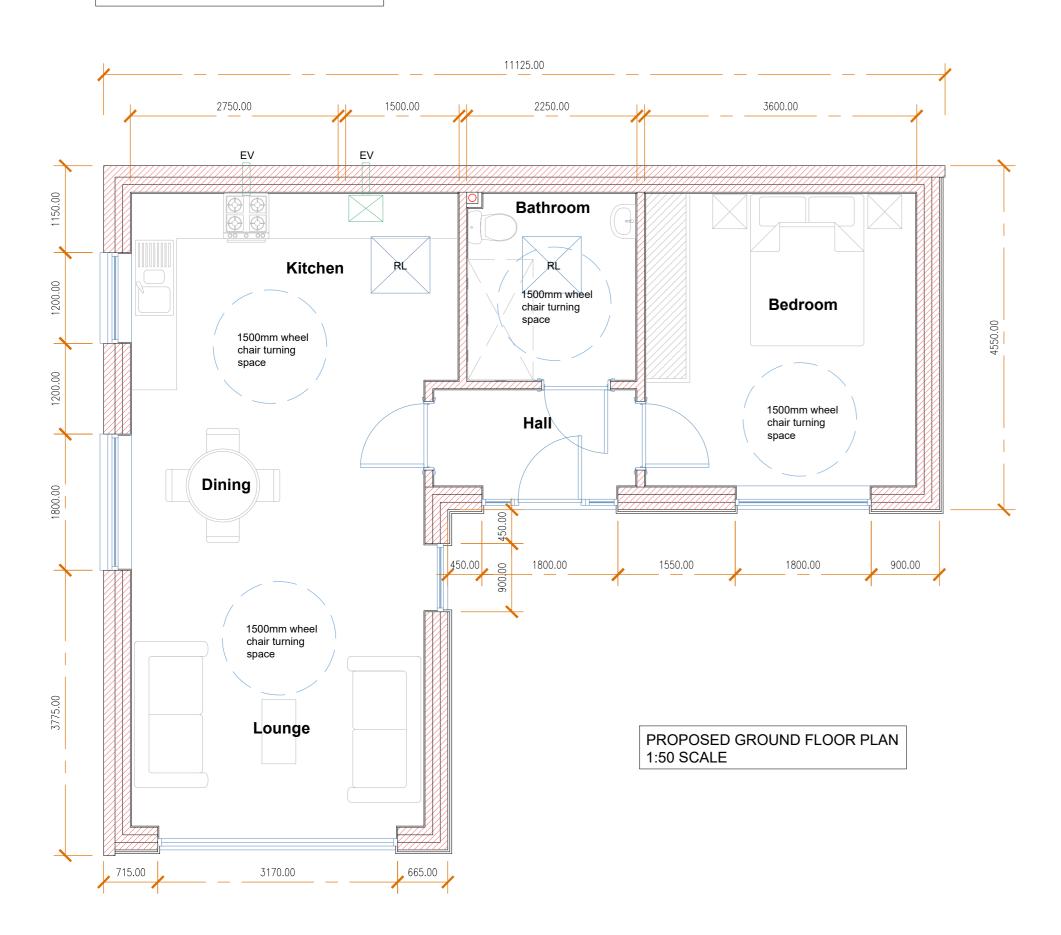

PROPOSED EAST ELEVATION 1:100 SCALE

PROPOSED NORTH ELEVATION 1:100 SCALE

PROPOSED WEST ELEVATION 1:100 SCALE

PROPOSED SOUTH ELEVATION 1:100 SCALE

## MATERIALS:

- Tiled roof
- Natural stone and timber boarding to walls
- Grey aluminium doors and windows
- Black, round rain water goods





CLIENT: Mr & Mrs J Carter

ADDRESS: New Close Cottage,

Ston Easton, Somerset, BA3 4DH.

Proposed Drawing

SCALE: 1:50 & 1:100 @ A2

DATE: 1 February 2022

DWG No: 1548 - 03

## MPR ARCHITECTURAL DESIGN LTD

34 Watts Corner, Glastonbury, Somerset, BA6 8FD.

Tel: 07766 526042
Email: info@mprdesigns.co.uk



The contents of this drawing are copyright.
Responsibility is not accepted for errors made by others in scaling from this drawing. All construction information should be taken from figured dimensions only. All dimensions to be checked on site.
Works to be carried out in accordance with bye-laws and regulations of Local Authorities and Statutory Undertakers.

A suitably qualified and competent Principal Contractor must be appointed by you to manage the health and safety of the constru