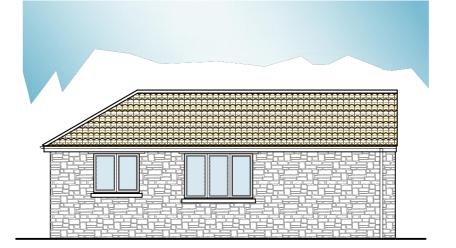

PROPOSED EAST ELEVATION 1:100 SCALE

PROPOSED NORTH ELEVATION 1:100 SCALE

PROPOSED WEST ELEVATION 1:100 SCALE

PROPOSED SOUTH ELEVATION 1:100 SCALE

## MATERIALS:

- Tiled roof
- Natural stone and timber boarding to walls
- Grey aluminium doors and windows
- Black, round rain water goods

CLIENT: Mr & Mrs J Carter

ADDRESS: New Close Cottage,

Ston Easton, Somerset, BA3 4DH.