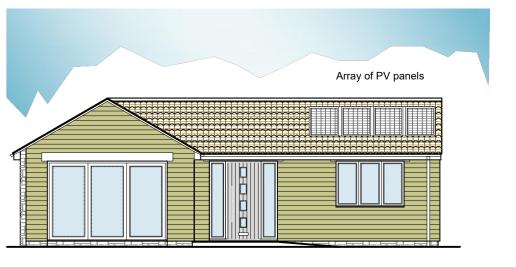

PROPOSED EAST ELEVATION 1:100 SCALE

PROPOSED NORTH ELEVATION 1:100 SCALE

PROPOSED WEST ELEVATION 1:100 SCALE

PROPOSED SOUTH ELEVATION 1:100 SCALE

## MATERIALS:

- Tiled roof
- Natural stone and timber boarding to walls
- Grey aluminium doors and windows
- Black, round rain water goods

CLIENT: Mr & Mrs J Carter

ADDRESS: New Close Cottage,

Ston Easton, Somerset, BA3 4DH.