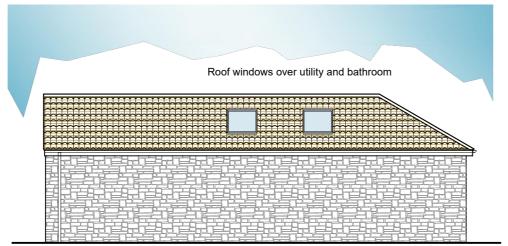

PROPOSED EAST ELEVATION 1:100 SCALE

PROPOSED NORTH ELEVATION 1:100 SCALE

PROPOSED WEST ELEVATION 1:100 SCALE

PROPOSED SOUTH ELEVATION 1:100 SCALE

## MATERIALS:

- Tiled roof
- Natural stone and timber boarding to walls
- Grey aluminium doors and windows
- Black, round rain water goods

CLIENT: Mr & Mrs J Carter

ADDRESS: New Close Cottage,

Ston Easton, Somerset, BA3 4DH.