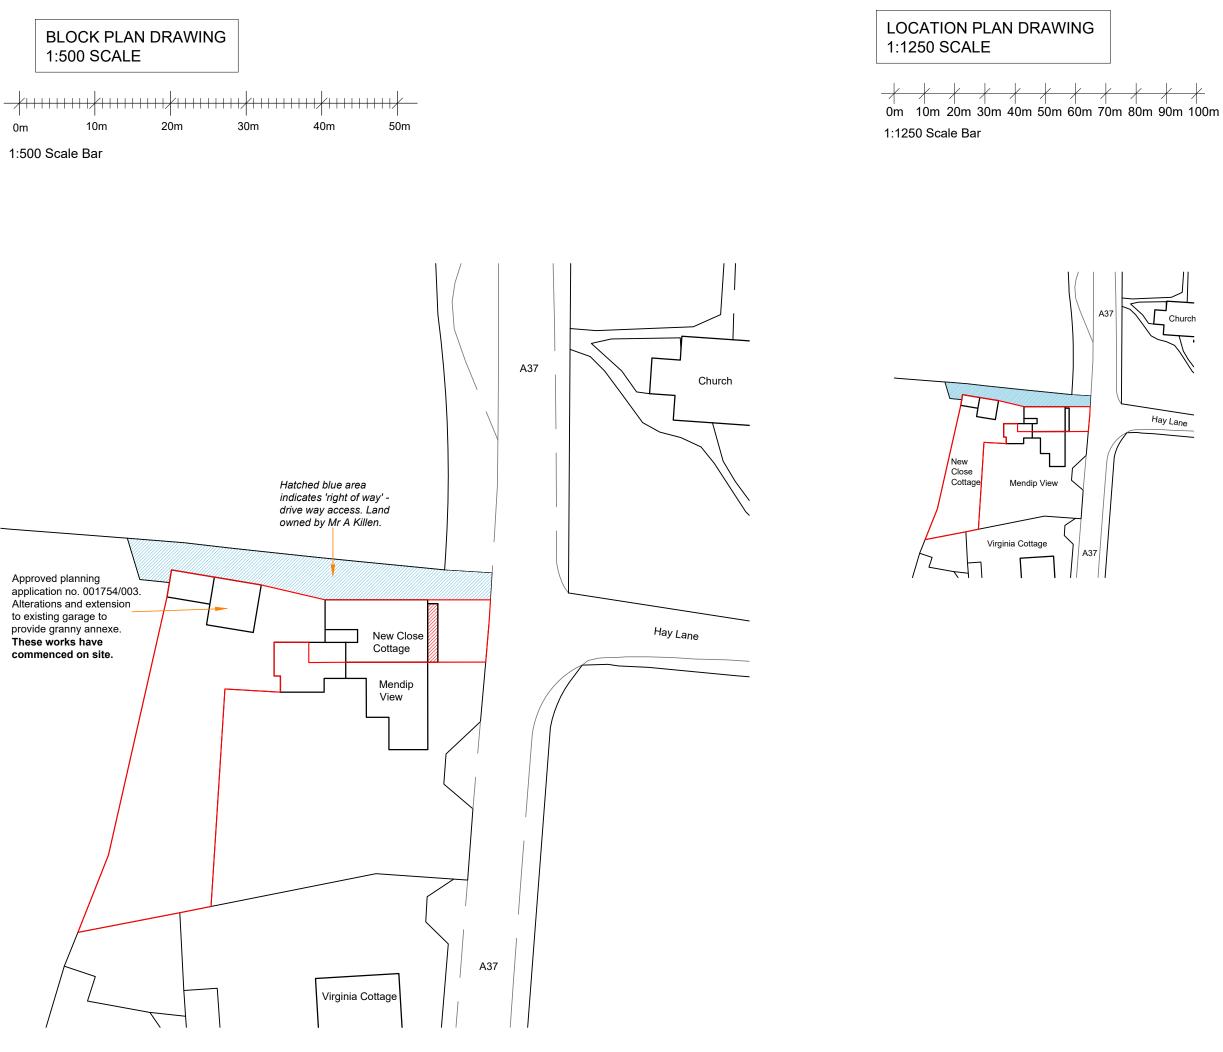

| A<br>Rev.                                                                                                                                                                                                                                                                                                                                                                              | Date                 | Details                                                                                                              |
|----------------------------------------------------------------------------------------------------------------------------------------------------------------------------------------------------------------------------------------------------------------------------------------------------------------------------------------------------------------------------------------|----------------------|----------------------------------------------------------------------------------------------------------------------|
| JOB:                                                                                                                                                                                                                                                                                                                                                                                   |                      | New detached annexe<br>replacing approved annexe<br>(Planning App. No.<br>001754/000) already under<br>construction. |
| CLIENT:                                                                                                                                                                                                                                                                                                                                                                                |                      | Mr & Mrs J Carter                                                                                                    |
| ADDRESS:                                                                                                                                                                                                                                                                                                                                                                               |                      | S: New Close Cottage,<br>Ston Easton, Somerset,<br>BA3 4DH.                                                          |
| Existing Location & Block Plan                                                                                                                                                                                                                                                                                                                                                         |                      |                                                                                                                      |
| SC                                                                                                                                                                                                                                                                                                                                                                                     | ALE:                 | 1:1250 & 1:500 @ A3                                                                                                  |
| DATE:                                                                                                                                                                                                                                                                                                                                                                                  |                      | 1 February 2022                                                                                                      |
| DW                                                                                                                                                                                                                                                                                                                                                                                     | / <mark>G N</mark> o | : 1548 - 01                                                                                                          |
| MPR ARCHITECTURAL<br>DESIGN LTD<br>34 Watts Corner, Glastonbury,<br>Somerset, BA6 8FD.<br>Tel: 07766 526042<br>Email: info@mprdesigns.co.uk                                                                                                                                                                                                                                            |                      |                                                                                                                      |
| The contents of this drawing are copyright.<br>Responsibility is not accepted for errors made by others in scaling<br>from this drawing. All construction information should be taken from<br>figured dimensions only. All dimensions to be checked on site.<br>Works to be carried out in accordance with bye-laws and regulations<br>of Local Authorities and Statutory Undertakers. |                      |                                                                                                                      |