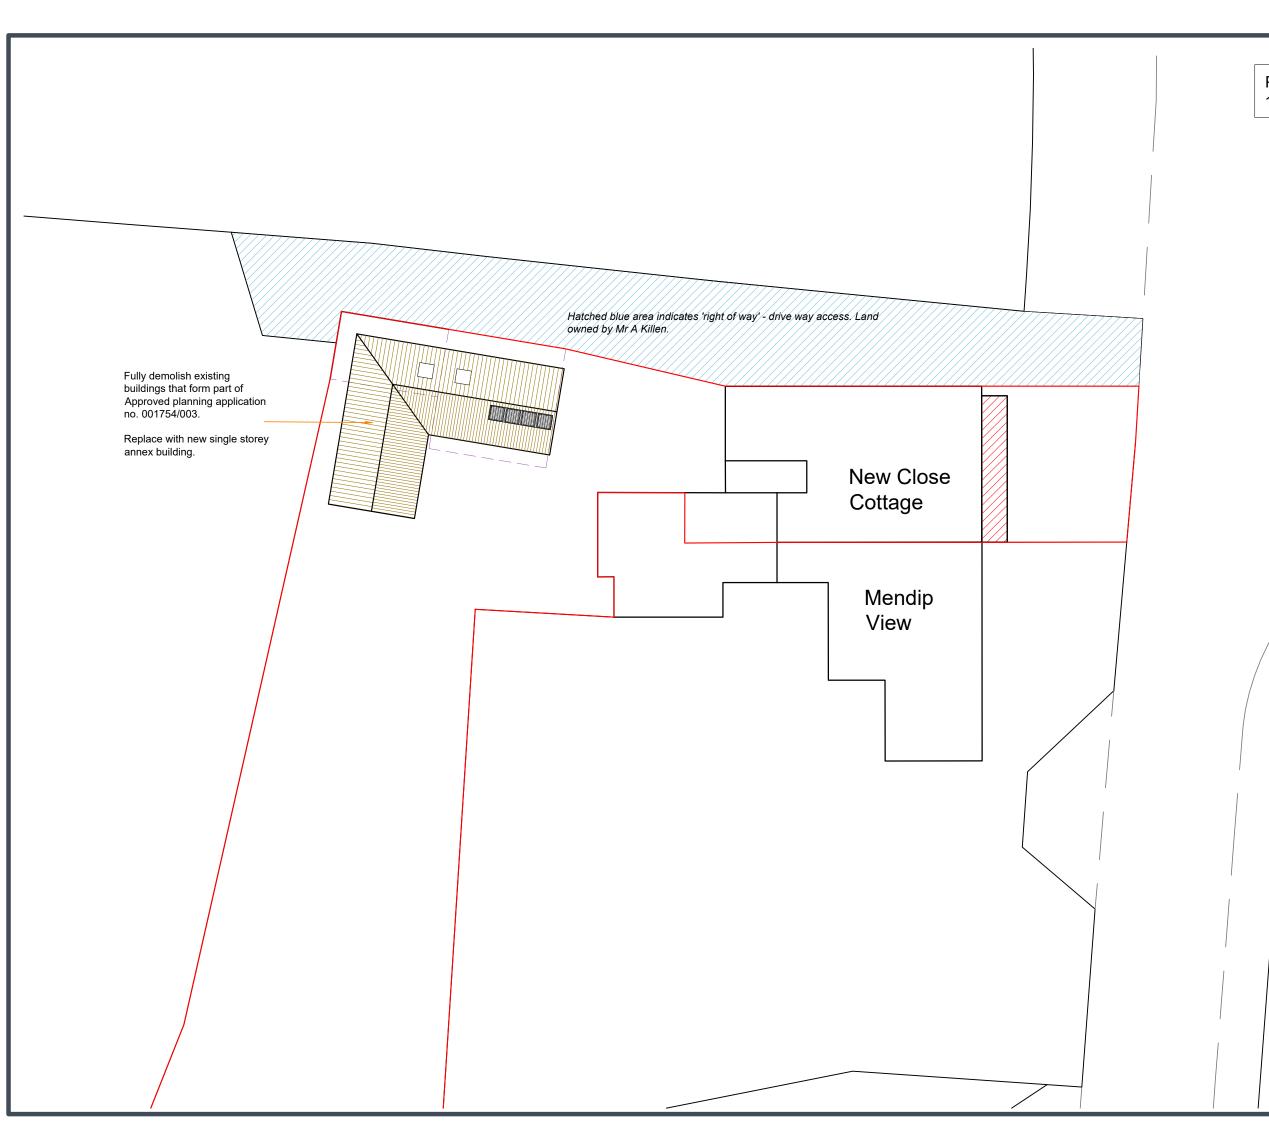

## PROPOSED SITE PLAN DRAWING 1:200 SCALE

0m 1m 2m 3m 4m 5m 6m 7m 8m 9m 10m 1:200 Scale Bar

| A | _ | <b>-</b> | <b>n</b> , :: |
|---|---|----------|---------------|
|   | Α |          |               |
|   |   |          |               |
|   |   |          |               |
|   |   |          |               |

Rev. Date D

JOB:

New detached annexe replacing approved annexe (Planning App. No. 001754/000) already under construction.

CLIENT: Mr & Mrs J Carter

ADDRESS: New Close Cottage, Ston Easton, Somerset, BA3 4DH.

Proposed Site Plan

SCALE: 1:200 @ A3

DATE: 1 February 2022

DWG No: 1548 - 02