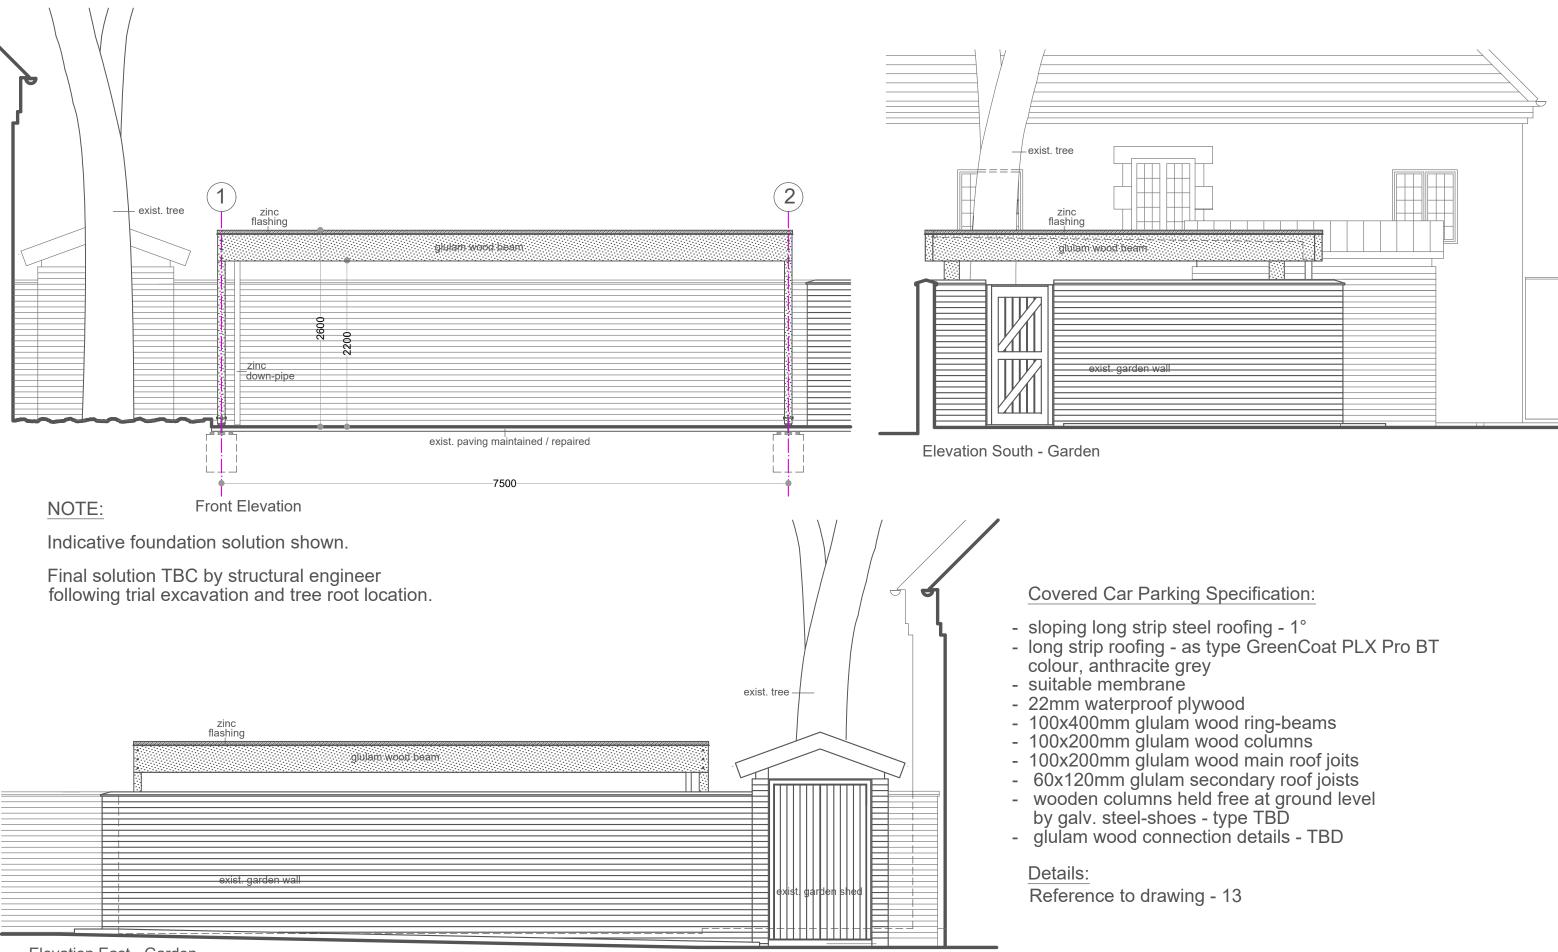

Elevation East - Garden

## Proposal - B Proposed New Car Parking Cover

Car Parking C Elevations

ABBOTSFORD HOUSE - 34 Bridge Street, Kenilworth CV8 1BP - Car Parking Cover

| Car Parking Cover - Proposal B                                                         | format | 1:50                                                  | 40 |  |
|----------------------------------------------------------------------------------------|--------|-------------------------------------------------------|----|--|
| Elevations                                                                             | A3     | 01.03.22                                              | 12 |  |
| chtect Maa<br>nnar Karup - 100 Carver Street, Wexler Lofts 410 - Birmingham B1 3AQ, UK |        | Phone: +44 (0)7801 145 18<br>E-mail: gkarup@idpd.co.u |    |  |