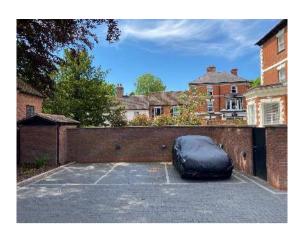

## 1 ABBOTSFORD HOUSE PLAN

Proposed car parking cover is not visible from street level outside of the development.

The carport is only directly visible from Abbotsford House and partially from Mews properties, as hidden behind a high wall into garden of 1 Abbotsford House, and then a further 2.5m+ wall onto Bridge Street