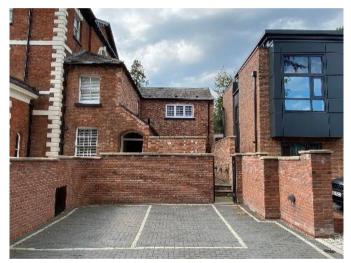

sford Mews

Allocated parking for both House & Mews properties



## 1 ABBOTSFORD HOUSE PLAN

Proposed car parking cover is not visible from street level outside of the development.

The carport is only directly visible from Abbotsford House and partially from Mews properties, as hidden behind a high wall into garden of 1 Abbotsford House, and then a further 2.5m+ wall onto Bridge Street





Shared access driveway and car parking for Abbotsford Mews

## **ABBOTSFORD PHOTOS**

Photos stitched together to give view of surroundings.



## **ABBOTSFORD PHOTOS II**

Photos showing views from car parking area.

South (facing car parking area and trees)



East (facing Abbotsford Mews)





West (facing parking area and garden wall of 1 Abbotsford House)

North (facing Abbotsford House & Mews)