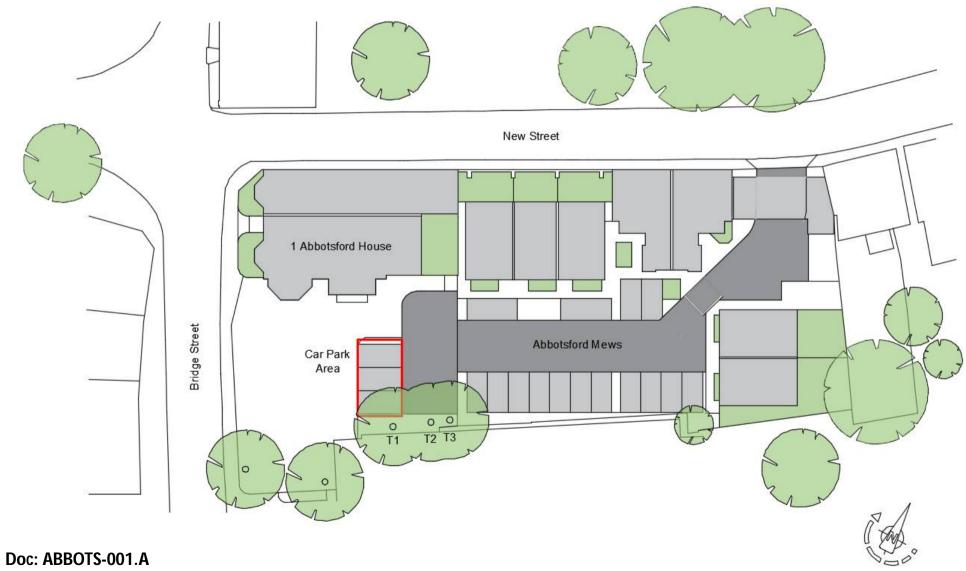

## **ABBOTSFORD HOUSE & MEWS PLAN**

Shared gated entrance from New Street to:

- Abbotsford House
- Abbotsford Mews

Allocated parking for both House & Mews properties

Shared access driveway and car parking for Abbotsford Mews