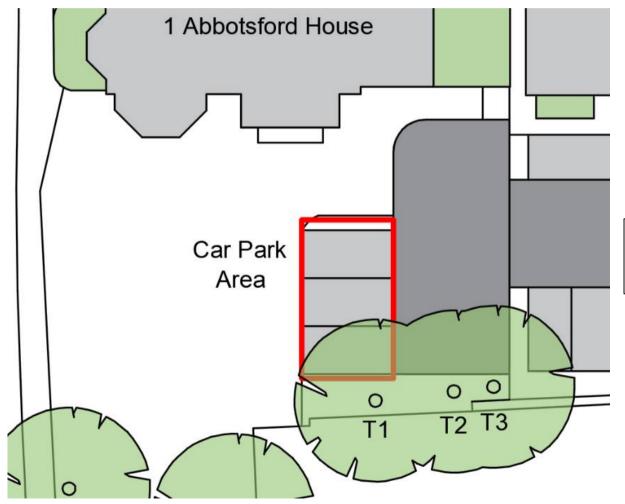

## 1 ABBOTSFORD HOUSE PLAN

Proposed car parking cover is not visible from street level outside of the development.

The carport is only directly visible from Abbotsford House and partially from Mews properties, as hidden behind a high wall into garden of 1 Abbotsford House, and then a further 2.5m+ wall onto Bridge Street