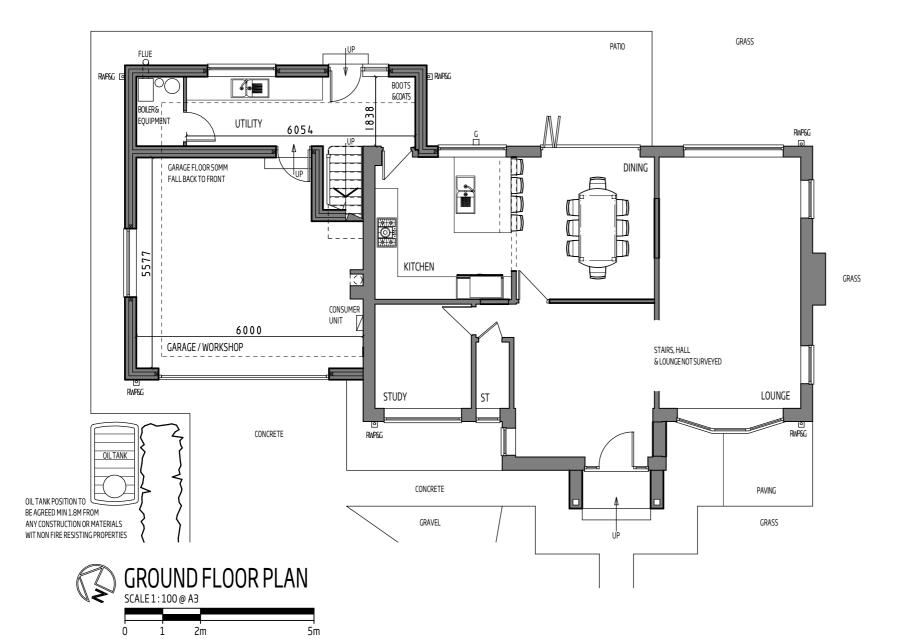

| ] | CLIENT:                   |
|---|---------------------------|
|   | CLIENT: MR & MRS CASSIDY. |

PROPOSED ALTERATIONS & EXTENSIONS TO
4 THE PADDOCK. MELMERBY. RIPON. NORTH YORKS. HG4 5HW.

| DRAWING TITLE:     |
|--------------------|
| PROPOSED           |
| GROUND FLOOR PLAN. |