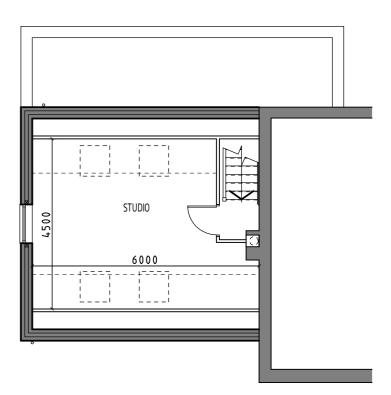

18 CRAIGS WAY.
THIRSK. NORTH YORKSHIRE
Y07 1UD.
M: 07917031843
L: 01845 574087
info@kdwarchitecture.co.uk
www.kdwarchitecture.co.uk







| C                     | OMIT WINDOW & AMEND VELUX'S | KDW | 03/03/22 |  |
|-----------------------|-----------------------------|-----|----------|--|
| REV:                  | DESCRIPTION:                | BY: | DATE:    |  |
| STATUS:               |                             |     |          |  |
| PLANNING APPLICATION. |                             |     |          |  |

| ] | CLIENT:                   |
|---|---------------------------|
|   | CLIENT: MR & MRS CASSIDY. |

PROPOSED ALTERATIONS & EXTENSIONS TO
4 THE PADDOCK. MELMERBY. RIPON. NORTH YORKS. HG4 5HW.

| DRAWING TITLE:     |
|--------------------|
| PROPOSED           |
| GROUND FLOOR PLAN. |

| Т |             |            |        |           |  |  |
|---|-------------|------------|--------|-----------|--|--|
|   | SCA