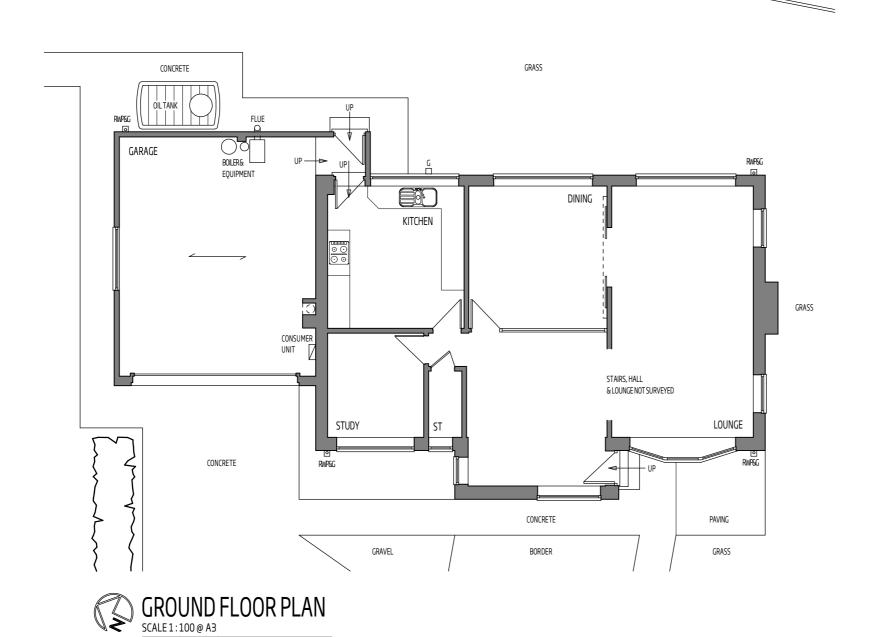

CLIENT:
MR&MRS CASSIDY.

PROPOSED ALTERATIONS & EXTENSIONS TO
4 THE PADDOCK. MELMERBY. RIPON. NORTH YORKS, HG4 5HW.

DRAWING TITLE:

EXISTING

GROUND FLOOR PLAN.

| т |                      |                   |                 |                   |
|---|----------------------|-------------------|-----------------|-------------------|
|   | SCALE @ A3:<br>1:100 | DATE: 10/11/2021  | drawn:<br>K.D.W | CHECKED:<br>K.D.W |
|   | PROJECT NO: 172      | DWG NO:<br>172-03 |                 | REVISION:         |