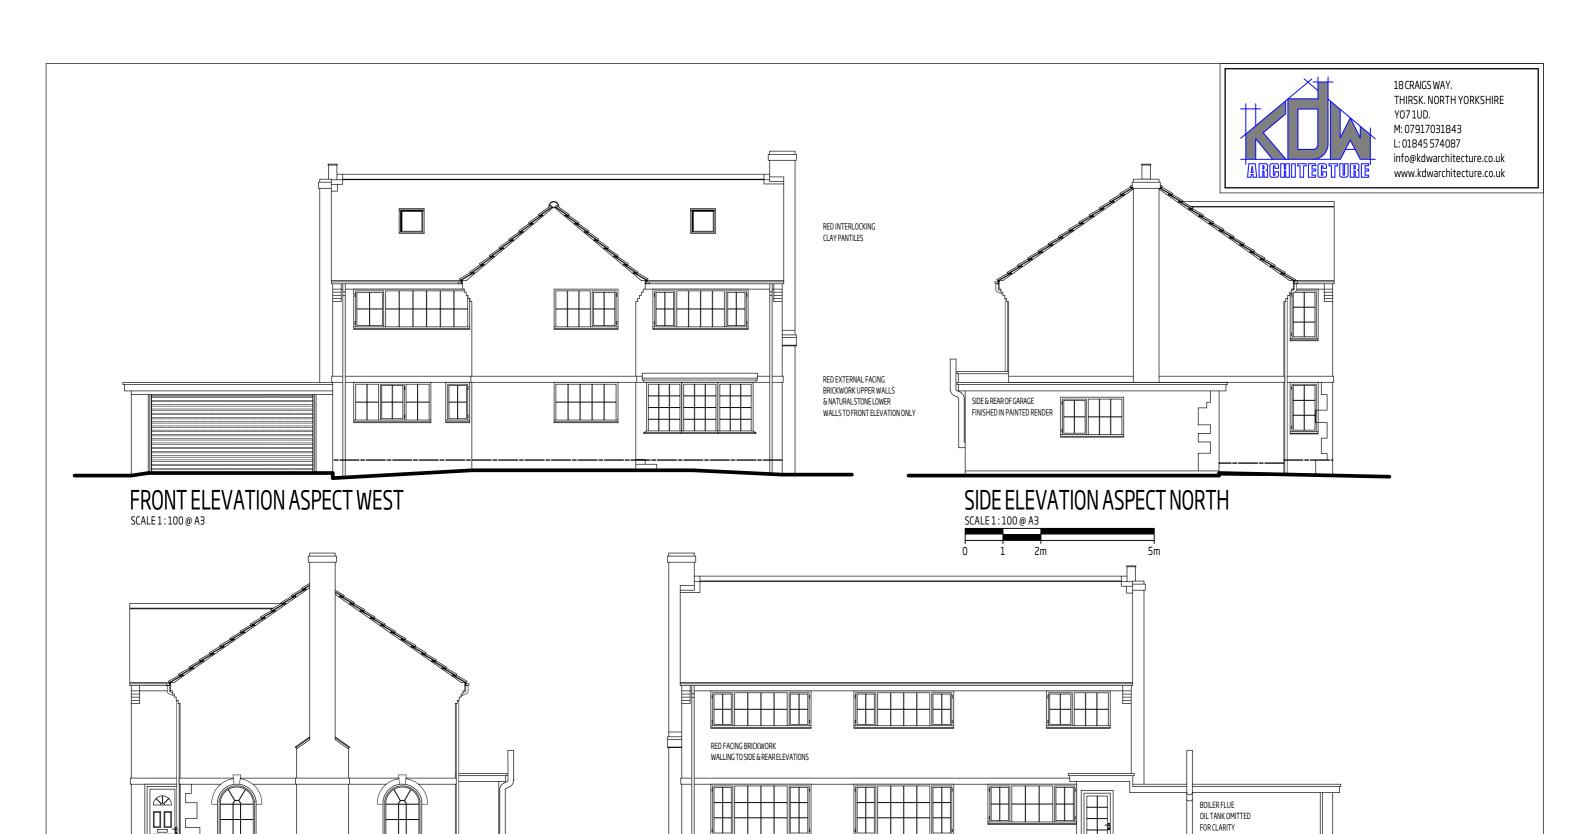

## SIDE ELEVATION APSECT SOUTH

SCALE 1:100 @ A3

## REAR ELEVATION ASPECT EAST

SCALE1:100@A3

|  | Α                     | WINDOWS ADDED TO NORTH ELEVATION | KDW | 21/02/22 |  |
|--|-----------------------|----------------------------------|-----|----------|--|
|  | REV:                  | DESCRIPTION:                     | BY: | DATE:    |  |
|  | STATUS:               |                                  |     |          |  |
|  | PLANNING APPLICATION. |                                  |     |          |  |

| CLIENT:         |  |
|-----------------|--|
| MR&MRS CASSIDY. |  |

| PROJECT:                                              |  |  |
|-------------------------------------------------------|--|--|
| PROPOSED ALTERATIONS & EXTENSIONS TO                  |  |  |
| 4 THE PADDOCK. MELMERBY. RIPON. NORTH YORKS. HG4 5HW. |  |  |

| Div wind iii LL .                   |  |
|-------------------------------------|--|
| DRAWING TITLE: EXISTING ELEVATIONS. |  |

| SCALE @ A3:<br>1:100 | DATE: 21/02/2022  | DRAWN:<br>K.D.W | CHECKED:<br>K.D.W |
|----------------------|-------------------|-----------------|-------------------|
| PROJECT NO: 172      | DWG NO:<br>172-04 |                 | REVISION:         |