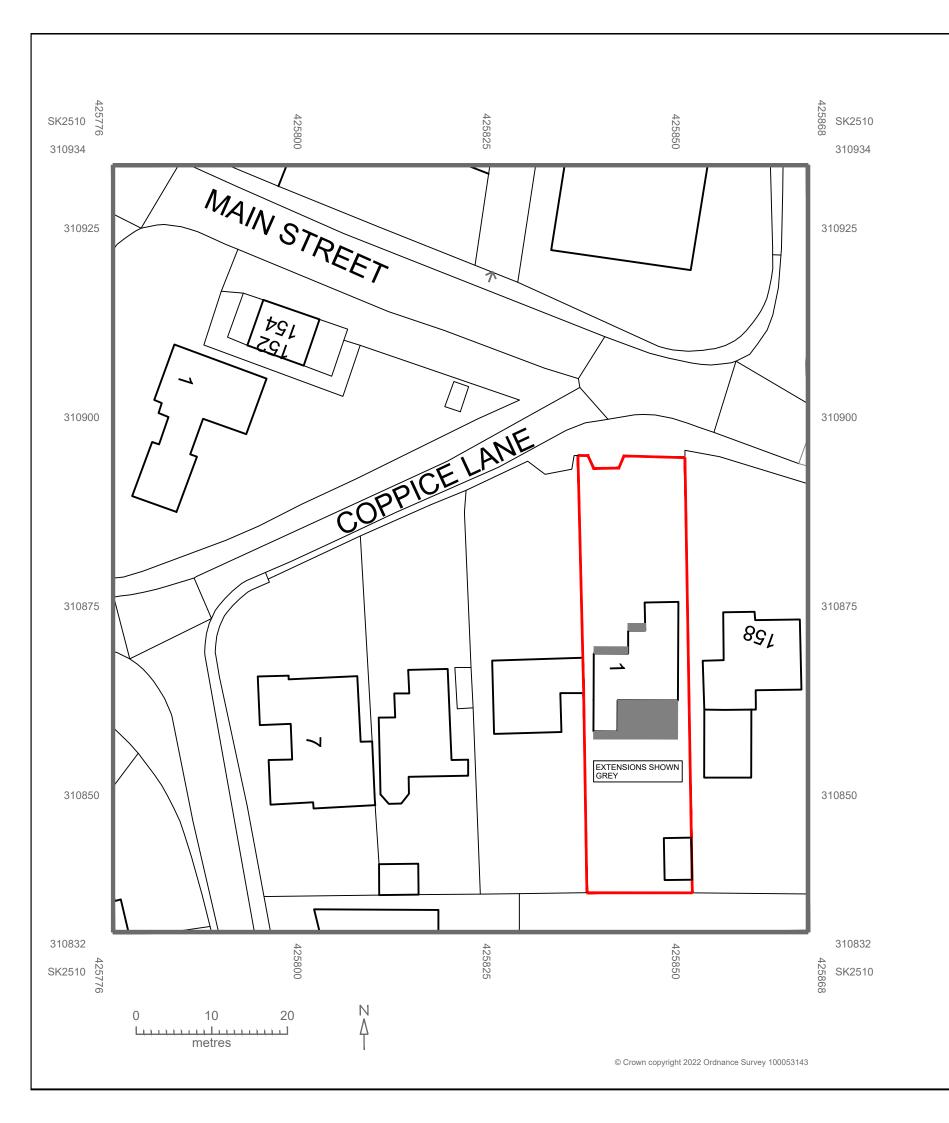

| IING | NEPTUNE Architectural Architectural Architectural |          |       | REAR, FRONT, PORCH EXTENSION AND INTERNAL MODIFICATIONS TO EXISTING RESIDENTIAL PROPERTY  1 COPPICE LANE CLIFTON CAMPVILLE TAMWORTH B79 0BG |             |
|------|---------------------------------------------------|----------|-------|---------------------------------------------------------------------------------------------------------------------------------------------|-------------|
| _    | Client:                                           |          |       | Drawing Title:                                                                                                                              | Checked by: |
| ANNI | Mr D Chipman                                      |          |       | BLOCK PLAN                                                                                                                                  |             |
| `    | Scale (s):                                        | Date:    | Size: | Project No.: Drawing No.: Revision:                                                                                                         | Drawn by:   |
| Ы    | 1:500                                             | 09/03/22 | A3    | 1310 - BLP                                                                                                                                  | WA          |