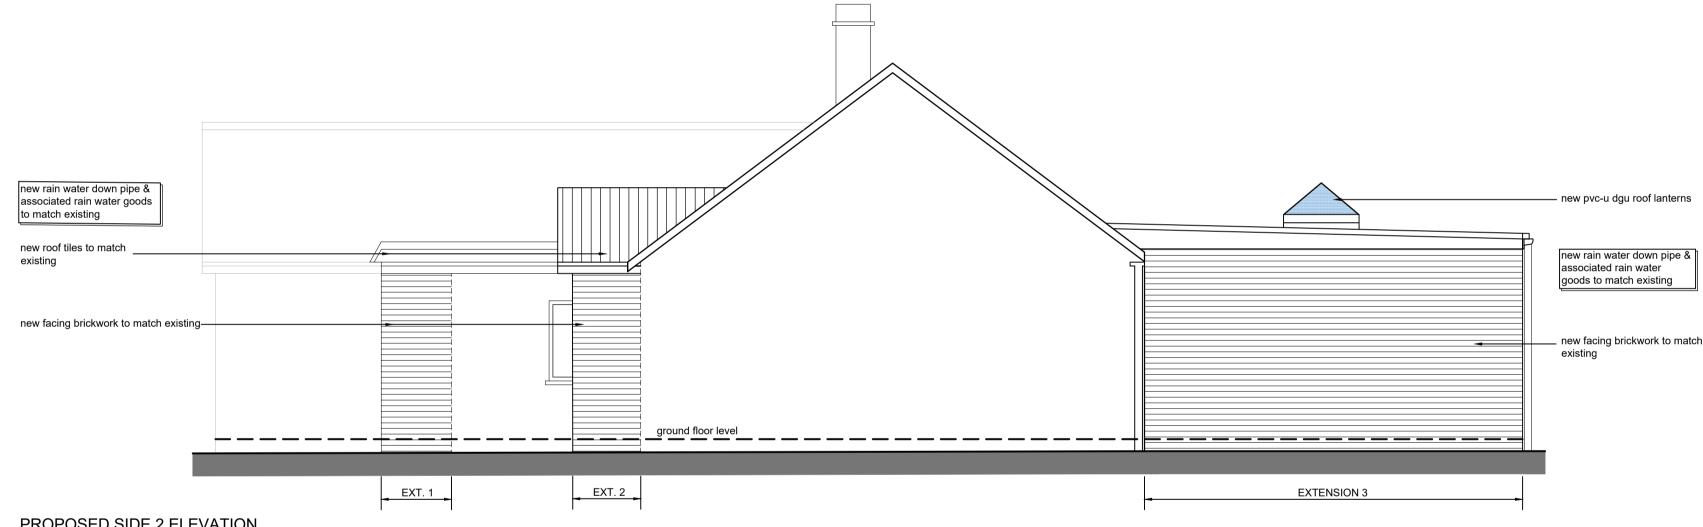

|          | EXTENSION 3                                                                                                                                                                                              |            |       |                                                                                                                                                                          |                                    |               |           |
|----------|----------------------------------------------------------------------------------------------------------------------------------------------------------------------------------------------------------|------------|-------|--------------------------------------------------------------------------------------------------------------------------------------------------------------------------|------------------------------------|---------------|-----------|
|          | EXTENSION 3                                                                                                                                                                                              |            |       |                                                                                                                                                                          |                                    |               |           |
|          |                                                                                                                                                                                                          |            |       | RevID                                                                                                                                                                    |                                    | lssue<br>Date | Issued By |
| ገ        |                                                                                                                                                                                                          |            |       |                                                                                                                                                                          |                                    |               |           |
|          |                                                                                                                                                                                                          |            |       |                                                                                                                                                                          |                                    |               |           |
|          |                                                                                                                                                                                                          |            |       |                                                                                                                                                                          |                                    |               |           |
|          | TOTAL NEW GIA= 42                                                                                                                                                                                        | 2.5m²      |       |                                                                                                                                                                          |                                    |               |           |
|          |                                                                                                                                                                                                          |            |       |                                                                                                                                                                          |                                    |               |           |
| PLANNING | NEPTUNE<br>Architectural<br>Neptune Architectural<br>Suite 20-24 The White House<br>93 Lichfield Street<br>93 Lichfield Street<br>17amworth<br>879 707<br>01827 946411<br>www.neptunearchitectural.co.uk |            |       | Project:<br>REAR, FRONT, PORCH EXTENSION AND<br>INTERNAL MODIFICATIONS TO<br>EXISTING RESIDENTIAL PROPERTY<br>1 COPPICE LANE<br>CLIFTON CAMPVILLE<br>TAMWORTH<br>B79 0BG |                                    |               |           |
| Ζ        | Client:                                                                                                                                                                                                  |            |       | Draw                                                                                                                                                                     | ving Title:                        | Checked by:   |           |
| Z        | Mr D Chipman                                                                                                                                                                                             |            |       |                                                                                                                                                                          | ROPOSED FLOOR PLAN AND<br>EVATIONS | RAB           |           |
|          | Scale (s):                                                                                                                                                                                               | Date:      | Size: | Proje                                                                                                                                                                    | ect No.: Drawing No.: Revision:    | Drawn         | by:       |
| Ц        | 1:50                                                                                                                                                                                                     | 08/03/2022 | A1    | 13                                                                                                                                                                       | 10-P03                             | WA            |           |
|          |                                                                                                                                                                                                          |            |       |                                                                                                                                                                          |                                    |               |           |