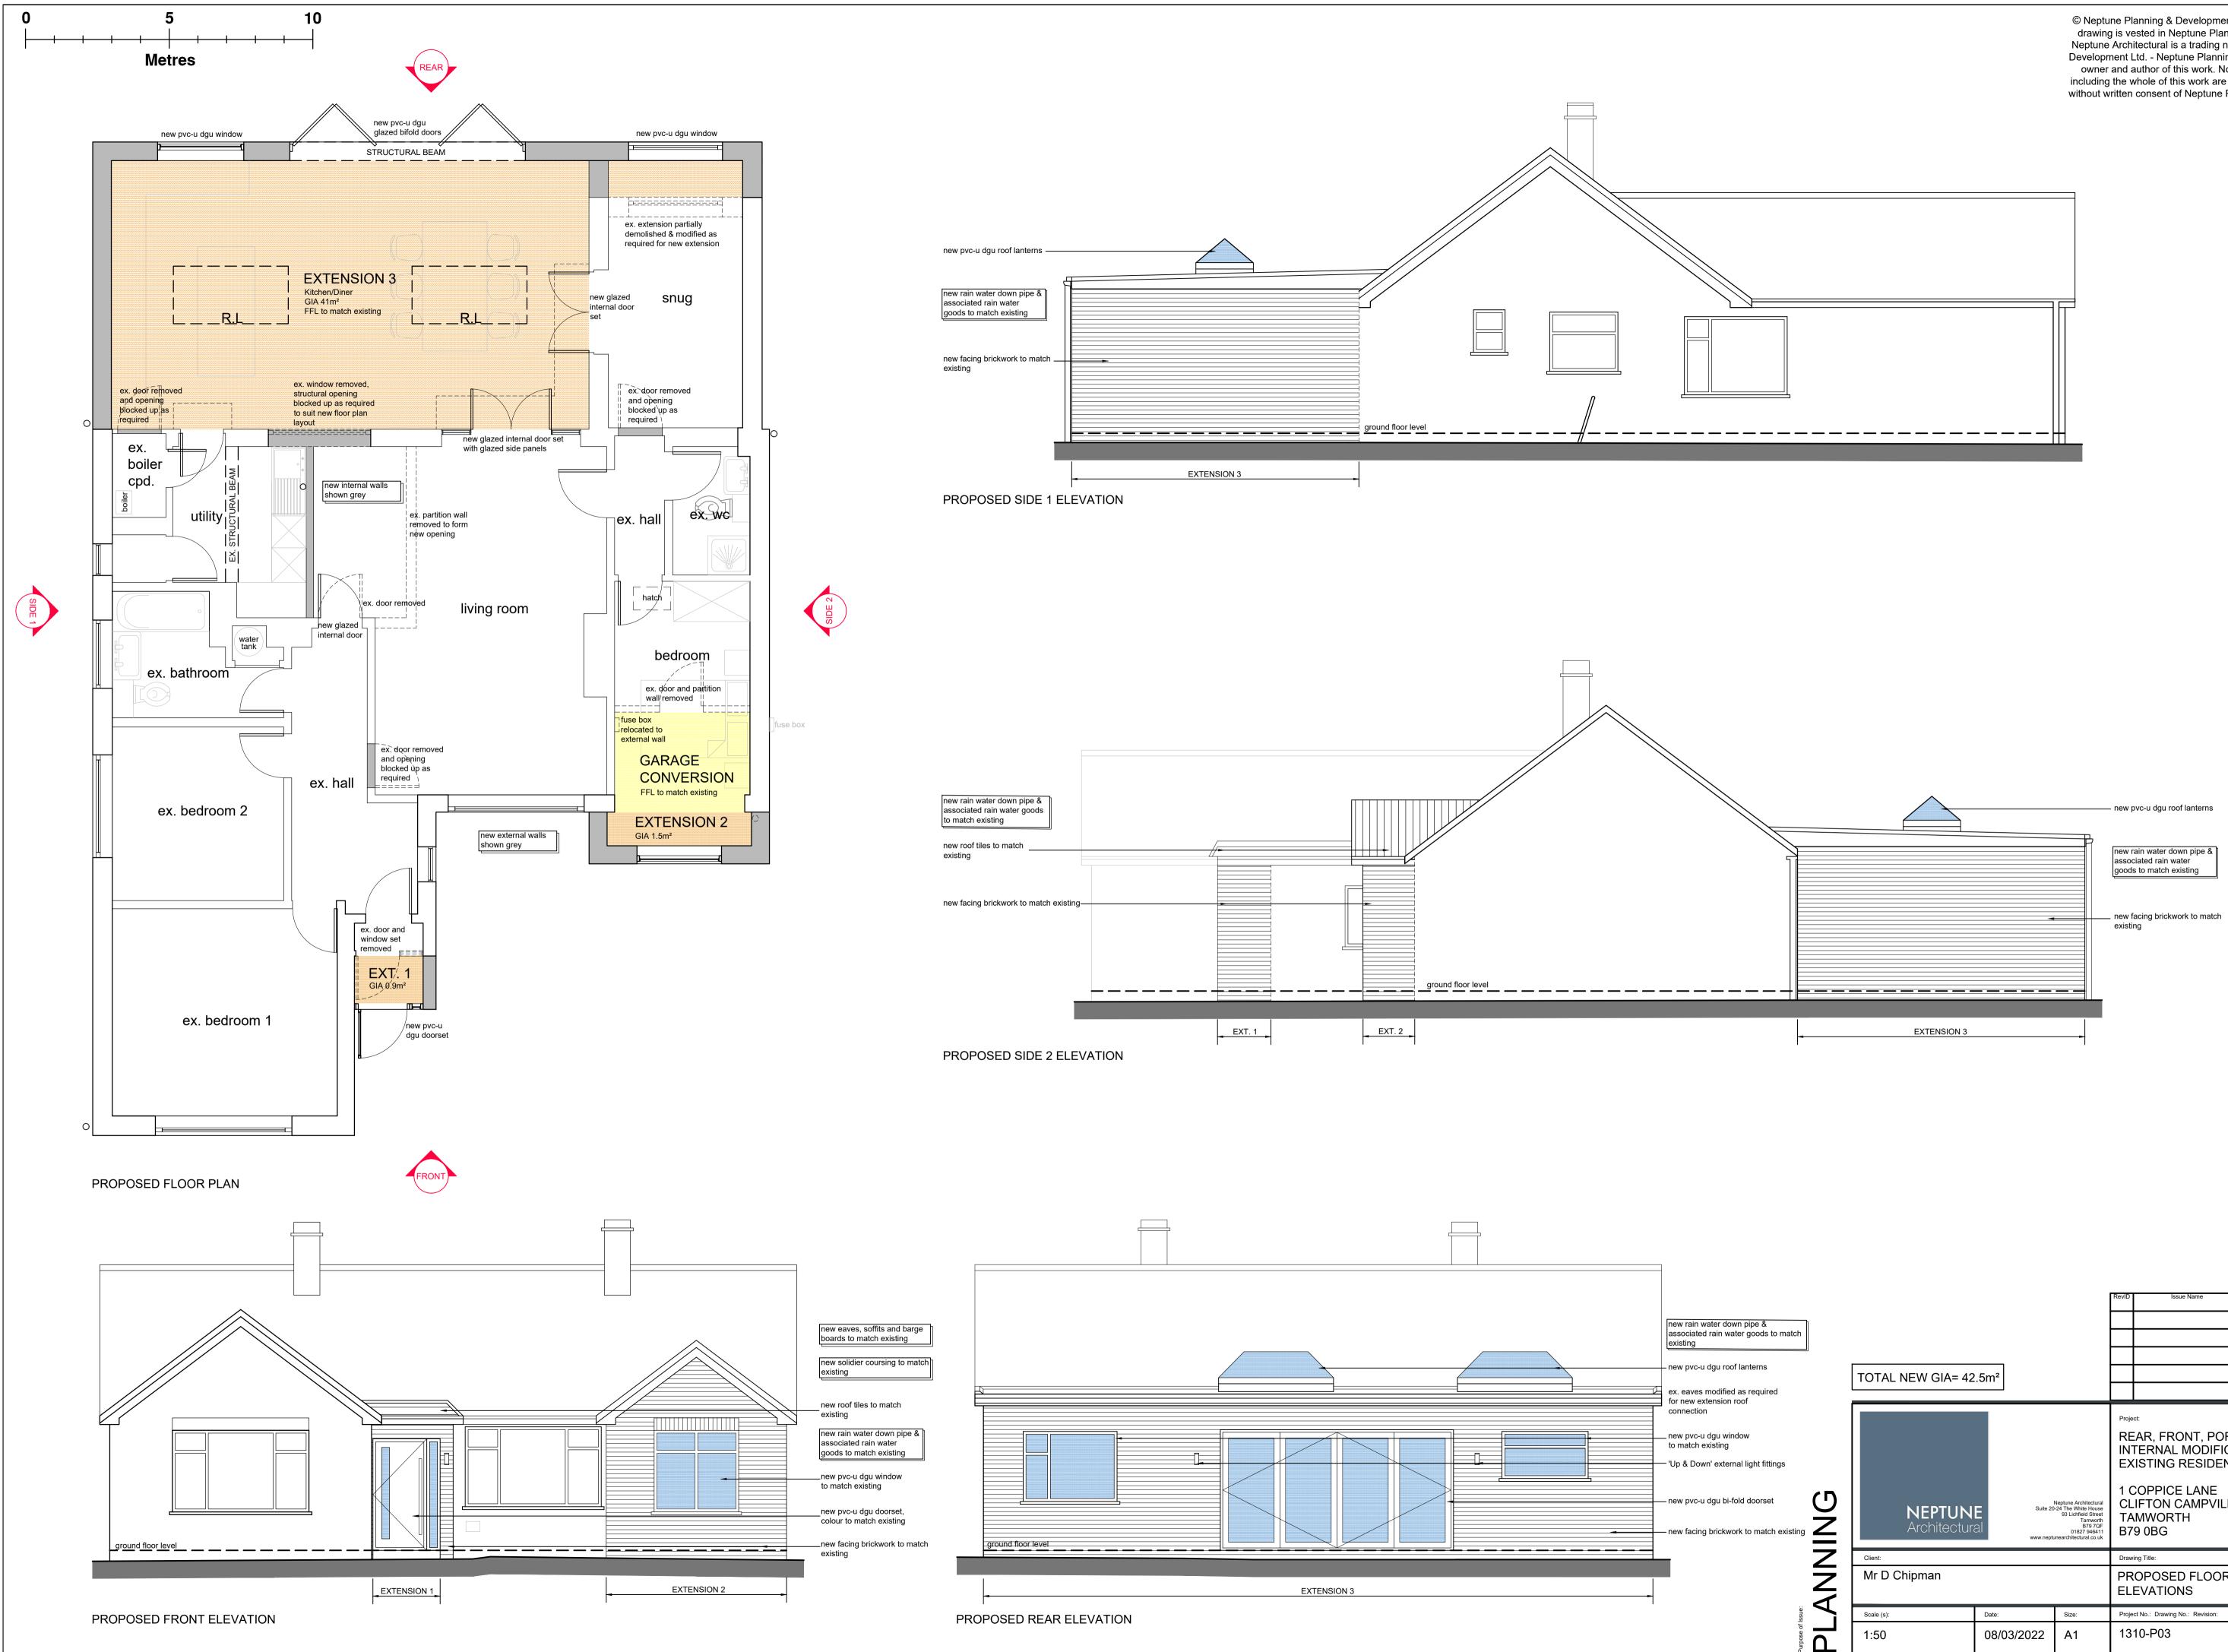

|          | EXTENSION 3                                                                                                                                                                                              |            |       |                                                                                                                                                                          |                                    |               |           |
|----------|----------------------------------------------------------------------------------------------------------------------------------------------------------------------------------------------------------|------------|-------|--------------------------------------------------------------------------------------------------------------------------------------------------------------------------|------------------------------------|---------------|-----------|
|          | EXTENSION 3                                                                                                                                                                                              |            |       |                                                                                                                                                                          |                                    |               |           |
|          |                                                                                                                                                                                                          |            |       | RevID                                                                                                                                                                    |                                    | lssue<br>Date | Issued By |
| ገ        |                                                                                                                                                                                                          |            |       |                                                                                                                                                                          |                                    |               |           |
|          |                                                                                                                                                                                                          |            |       |                                                                                                                                                                          |                                    |               |           |
|          |                                                                                                                                                                                                          |            |       |                                                                                                                                                                          |                                    |               |           |
|          | TOTAL NEW GIA= 42                                                                                                                                                                                        | 2.5m²      |       |                                                                                                                                                                          |                                    |               |           |
|          |                                                                                                                                                                                                          |            |       |                                                                                                                                                                          |                                    |               |           |
| PLANNING | NEPTUNE<br>Architectural<br>Neptune Architectural<br>Suite 20-24 The White House<br>93 Lichfield Street<br>93 Lichfield Street<br>17amworth<br>879 707<br>01827 946411<br>www.neptunearchitectural.co.uk |            |       | Project:<br>REAR, FRONT, PORCH EXTENSION AND<br>INTERNAL MODIFICATIONS TO<br>EXISTING RESIDENTIAL PROPERTY<br>1 COPPICE LANE<br>CLIFTON CAMPVILLE<br>TAMWORTH<br>B79 0BG |                                    |               |           |
| Ζ        | Client:                                                                                                                                                                                                  |            |       | Draw                                                                                                                                                                     | ving Title:                        | Checked by:   |           |
| Z        | Mr D Chipman                                                                                                                                                                                             |            |       |                                                                                                                                                                          | ROPOSED FLOOR PLAN AND<br>EVATIONS | RAB           |           |
|          | Scale (s):                                                                                                                                                                                               | Date:      | Size: | Proje                                                                                                                                                                    | ect No.: Drawing No.: Revision:    | Drawn         | by:       |
| Ц        | 1:50                                                                                                                                                                                                     | 08/03/2022 | A1    | 13                                                                                                                                                                       | 10-P03                             | WA            |           |
|          |                                                                                                                                                                                                          |            |       |                                                                                                                                                                          |                                    |               |           |