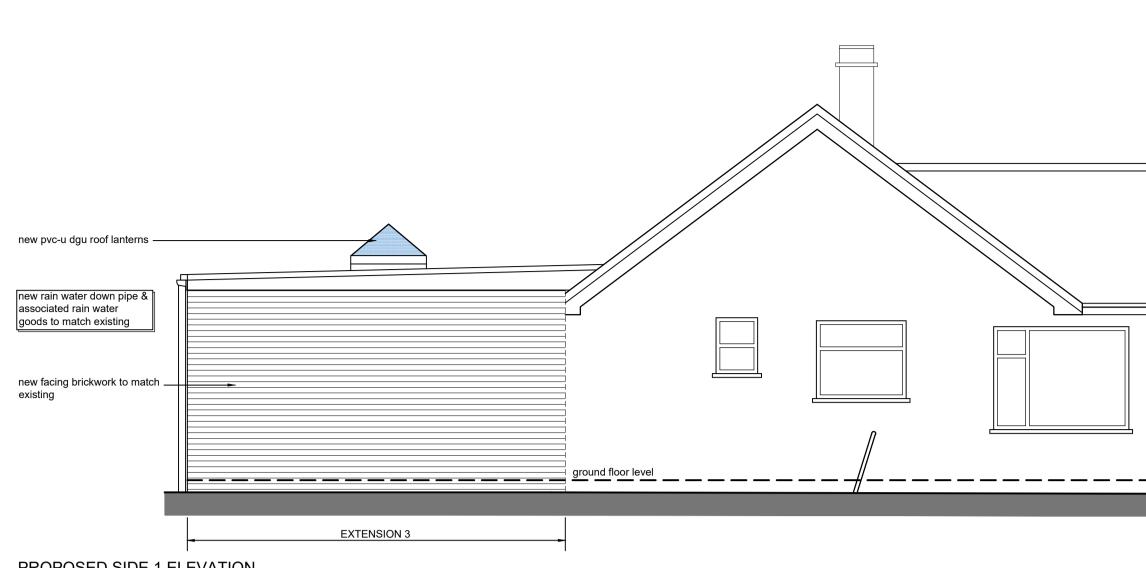

|          | EXTENSION 3                                                                                                                                                                                              |            |       |                                                                                                                                                                          |                                    |               |           |
|----------|----------------------------------------------------------------------------------------------------------------------------------------------------------------------------------------------------------|------------|-------|--------------------------------------------------------------------------------------------------------------------------------------------------------------------------|------------------------------------|---------------|-----------|
|          | EXTENSION 3                                                                                                                                                                                              |            |       |                                                                                                                                                                          |                                    |               |           |
|          |                                                                                                                                                                                                          |            |       | RevID                                                                                                                                                                    |                                    | lssue<br>Date | Issued By |
| ገ        |                                                                                                                                                                                                          |            |       |                                                                                                                                                                          |                                    |               |           |
|          |                                                                                                                                                                                                          |            |       |                                                                                                                                                                          |                                    |               |           |
|          |                                                                                                                                                                                                          |            |       |                                                                                                                                                                          |                                    |               |           |
|          | TOTAL NEW GIA= 42                                                                                                                                                                                        | 2.5m²      |       |                                                                                                                                                                          |                                    |               |           |
|          |                                                                                                                                                                                                          |            |       |                                                                                                                                                                          |                                    |               |           |
| PLANNING | NEPTUNE<br>Architectural<br>Neptune Architectural<br>Suite 20-24 The White House<br>93 Lichfield Street<br>93 Lichfield Street<br>17amworth<br>879 707<br>01827 946411<br>www.neptunearchitectural.co.uk |            |       | Project:<br>REAR, FRONT, PORCH EXTENSION AND<br>INTERNAL MODIFICATIONS TO<br>EXISTING RESIDENTIAL PROPERTY<br>1 COPPICE LANE<br>CLIFTON CAMPVILLE<br>TAMWORTH<br>B79 0BG |                                    |               |           |
| Ζ        | Client:                                                                                                                                                                                                  |            |       | Draw                                                                                                                                                                     | ving Title:                        | Checked by:   |           |
| Z        | Mr D Chipman                                                                                                                                                                                             |            |       |                                                                                                                                                                          | ROPOSED FLOOR PLAN AND<br>EVATIONS | RAB           |           |
|          | Scale (s):                                                                                                                                                                                               | Date:      | Size: | Proje                                                                                                                                                                    | ect No.: Drawing No.: Revision:    | Drawn         | by:       |
| Ц        | 1:50                                                                                                                                                                                                     | 08/03/2022 | A1    | 13                                                                                                                                                                       | 10-P03                             | WA            |           |
|          |                                                                                                                                                                                                          |            |       |                                                                                                                                                                          |                                    |               |           |