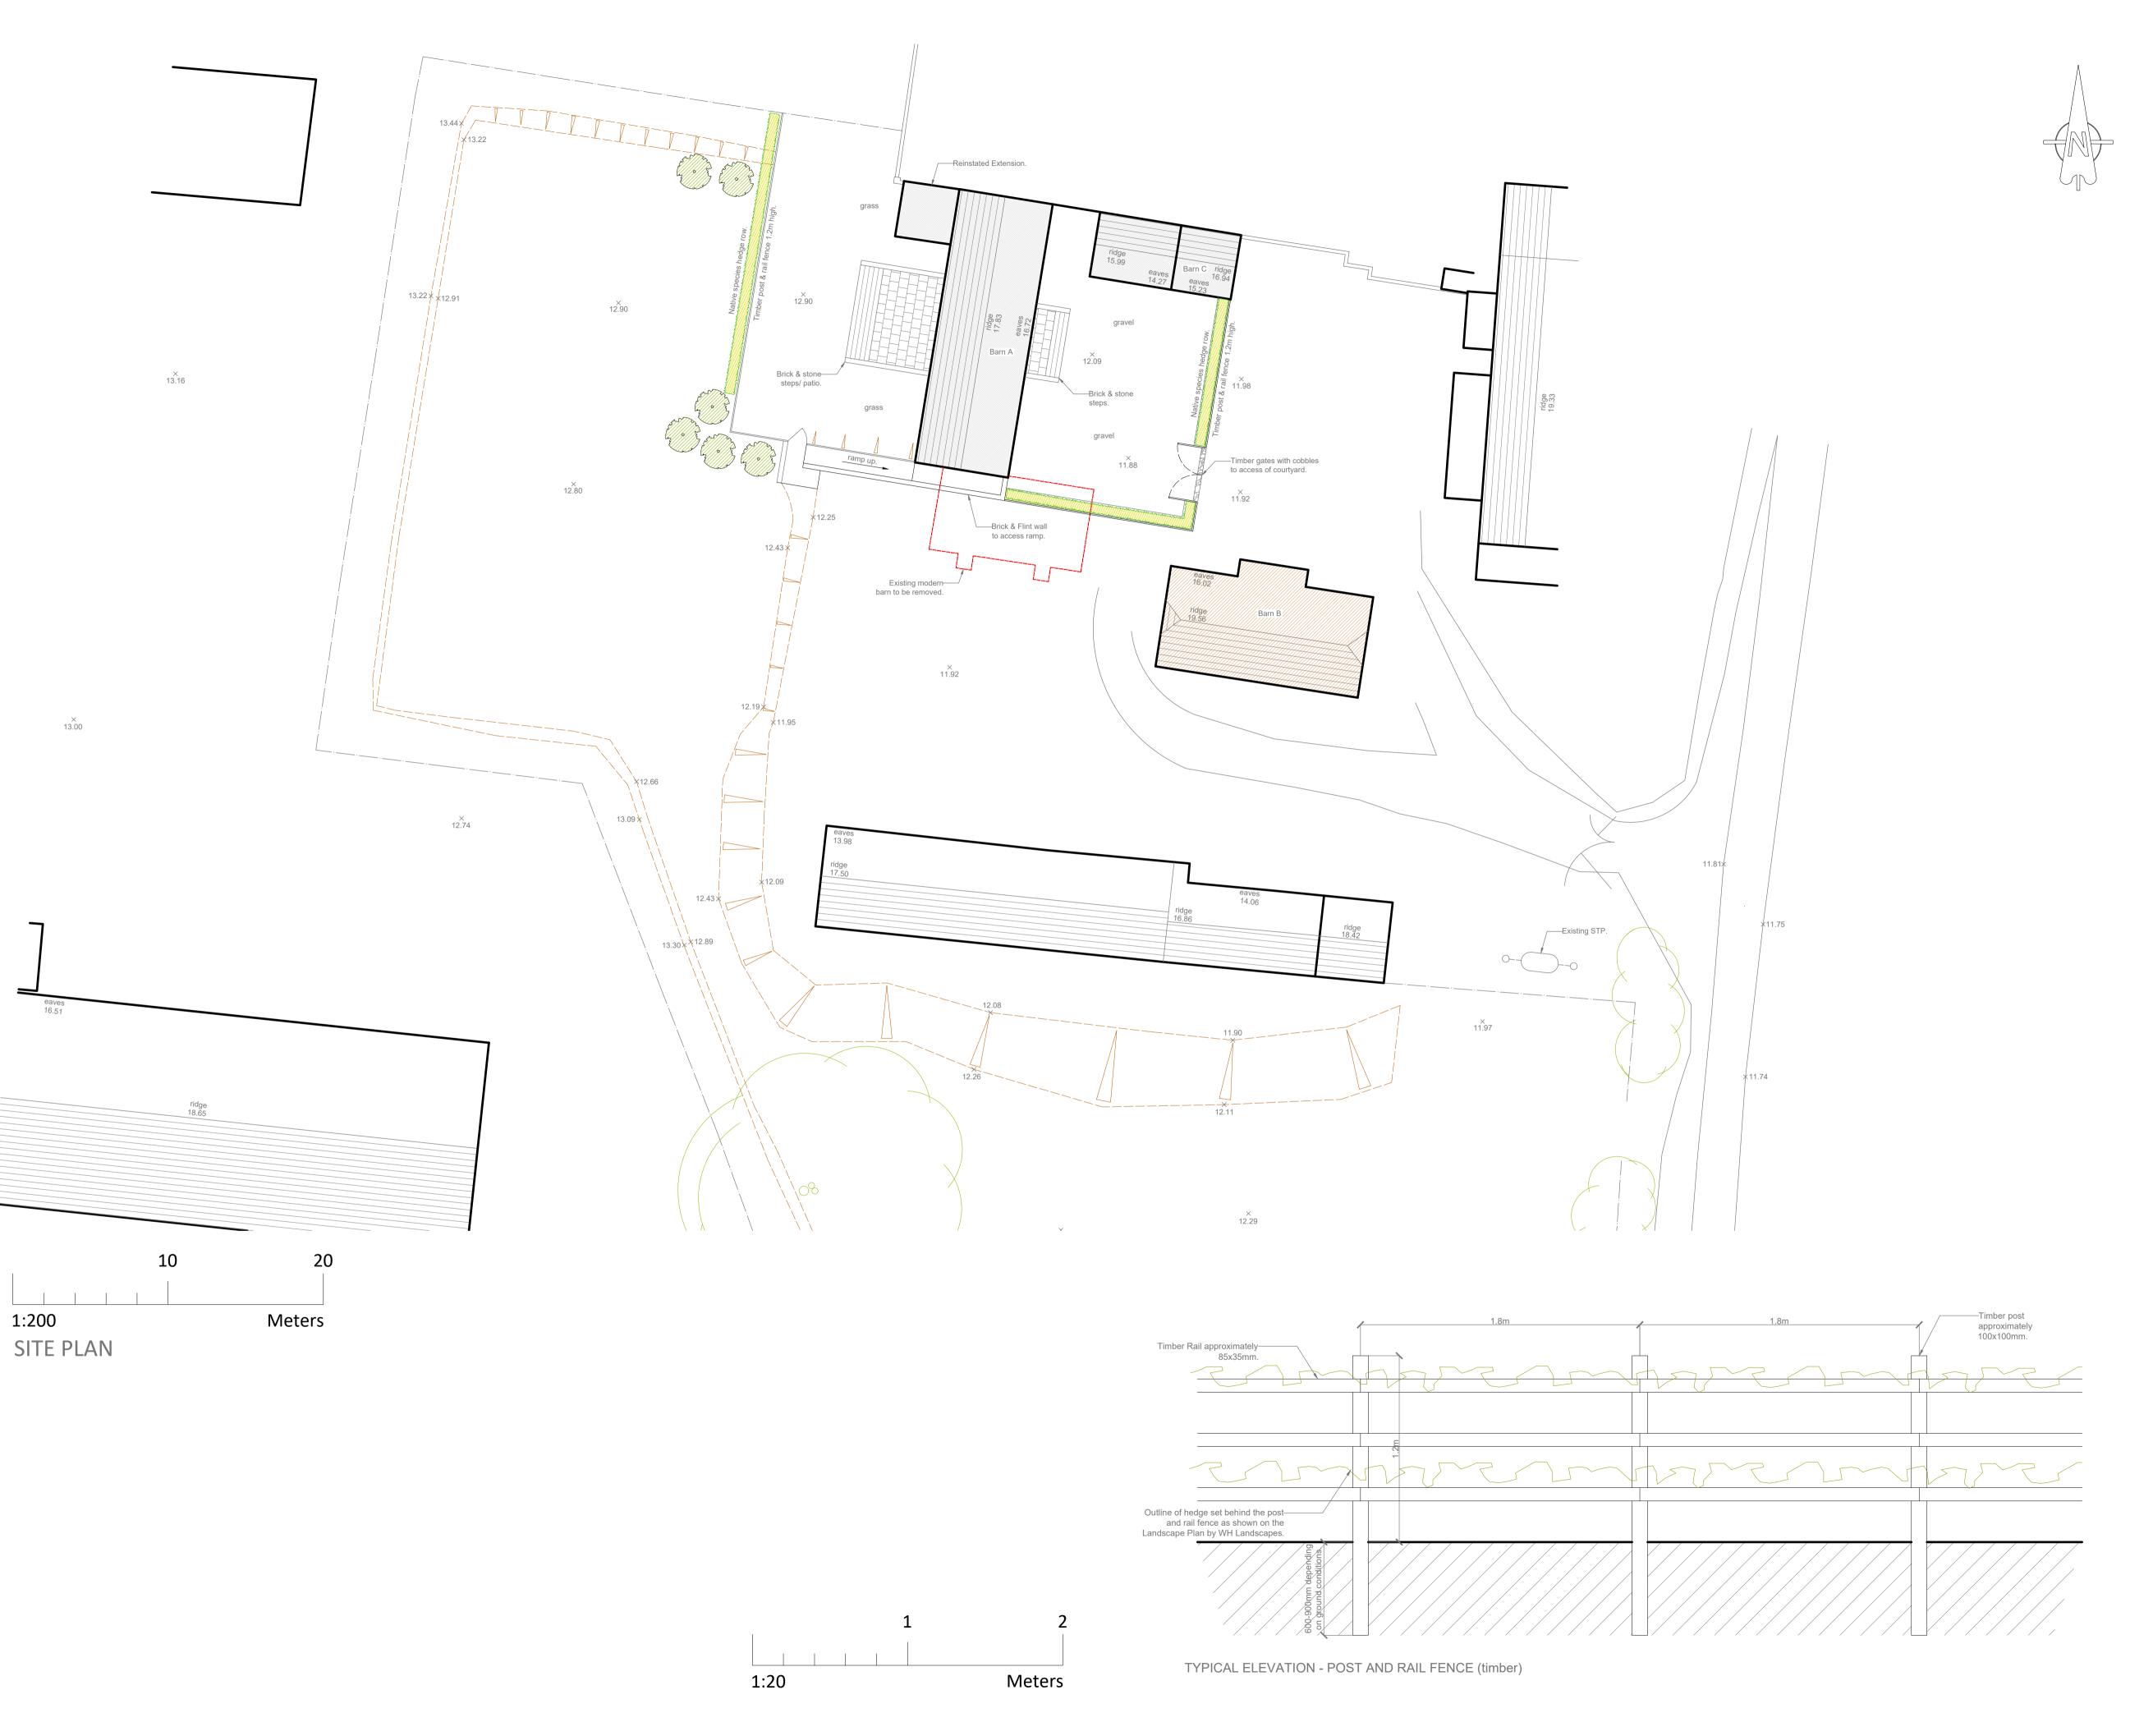

## PLANNING

|                                              | J                                                                                                   |                                                                                                             |
|----------------------------------------------|-----------------------------------------------------------------------------------------------------|-------------------------------------------------------------------------------------------------------------|
| Avon Tyrrell Farms                           |                                                                                                     |                                                                                                             |
| Barn Conversion, Middle Ripley Farm, Ripley. |                                                                                                     |                                                                                                             |
| Site Plan & Typical Fence<br>Detail.         |                                                                                                     |                                                                                                             |
| MJP                                          |                                                                                                     |                                                                                                             |
| 1:20 & 1:200                                 | Sheet Size                                                                                          | A1                                                                                                          |
| 8842.002                                     | Revision                                                                                            |                                                                                                             |
|                                              | Avon Tyrrell Farms Barn Conversion, M Farm, Ripley.  Site Plan & Typical Detail.  MJP  1:20 & 1:200 | Barn Conversion, Middle Rip Farm, Ripley.  Site Plan & Typical Fence Detail.  MJP  1:20 & 1:200  Sheet Size |