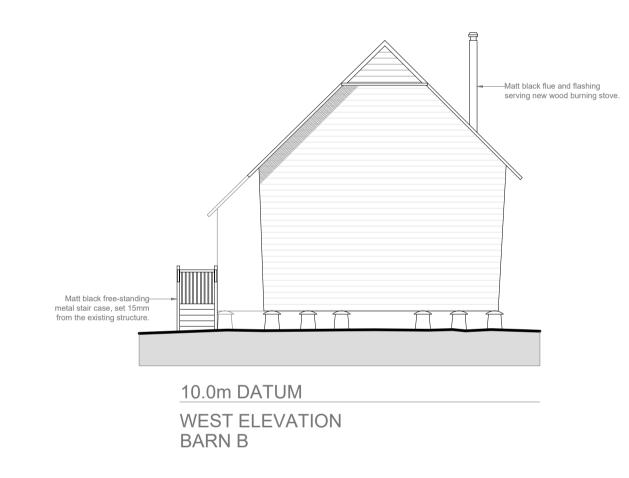

Existing Purlin

GROUND FLOOR PLAN BARN B

10.0m DATUM SOUTH ELEVATION BARN B

5 10 1:100 Meters

| eation Date |                                                                                                                                                                                                                                                                                                                                                                                                                                    | Date                                               | 12.11.2020                                                                                                                                                                                 |     |  |  |
|-------------|------------------------------------------------------------------------------------------------------------------------------------------------------------------------------------------------------------------------------------------------------------------------------------------------------------------------------------------------------------------------------------------------------------------------------------|----------------------------------------------------|--------------------------------------------------------------------------------------------------------------------------------------------------------------------------------------------|-----|--|--|
| Revisions   |                                                                                                                                                                                                                                                                                                                                                                                                                                    |                                                    |                                                                                                                                                                                            |     |  |  |
| -           | Date                                                                                                                                                                                                                                                                                                                                                                                                                               | Descriptio                                         | n                                                                                                                                                                                          | Ву  |  |  |
| _           | 23.02.2022                                                                                                                                                                                                                                                                                                                                                                                                                         |                                                    | Glazed screen detail added to drawing.                                                                                                                                                     | MJF |  |  |
| _           |                                                                                                                                                                                                                                                                                                                                                                                                                                    |                                                    |                                                                                                                                                                                            |     |  |  |
|             |                                                                                                                                                                                                                                                                                                                                                                                                                                    |                                                    |                                                                                                                                                                                            |     |  |  |
| ١           | All dimensions and levels are to be checked on site prior to works commencing. On not scale from this drawing. Use figured dimensions only.  Any discrepancies found are to be reported to the Project Manager immediately. This drawing is to be read in conjunction with sub-consultants and specialists drawings.  CAD File name: 8842.001b Planning Drawings.dwg  If BCM logo is not in colour this is not an original drawing |                                                    |                                                                                                                                                                                            |     |  |  |
| C A         | o not scal<br>ny discrep<br>his drawir<br>rawings.<br>AD File na                                                                                                                                                                                                                                                                                                                                                                   | e from this<br>pancies foung is to be<br>me: 8842. | s drawing. Use figured dimensions only.  Ind are to be reported to the Project Manager immediately.  Iread in conjunction with sub-consultants and specialists  O01b Planning Drawings.dwg |     |  |  |