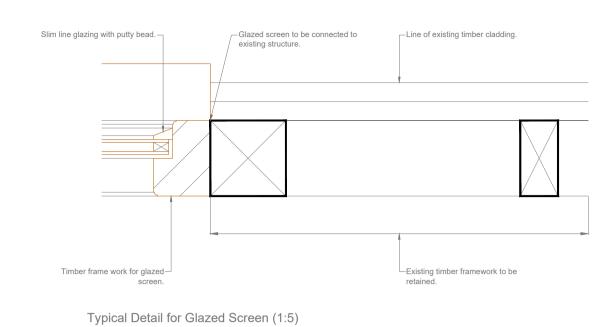

Existing Purlin

GROUND FLOOR PLAN BARN B

10.0m DATUM SOUTH ELEVATION BARN B

5 10 1:100 Meters

| eation Date |                                                                                                                                                                                                                                                                                                                                                                                                                                    | Date                                               | 12.11.2020                                                                                                                                                                                 |     |  |  |
|-------------|------------------------------------------------------------------------------------------------------------------------------------------------------------------------------------------------------------------------------------------------------------------------------------------------------------------------------------------------------------------------------------------------------------------------------------|----------------------------------------------------|--------------------------------------------------------------------------------------------------------------------------------------------------------------------------------------------|-----|--|--|
| Revisions   |                                                                                                                                                                                                                                                                                                                                                                                                                                    |                                                    |                                                                                                                                                                                            |     |  |  |
| -           | Date                                                                                                                                                                                                                                                                                                                                                                                                                               | Descriptio                                         | n                                                                                                                                                                                          | Ву  |  |  |
| _           | 23.02.2022                                                                                                                                                                                                                                                                                                                                                                                                                         |                                                    | Glazed screen detail added to drawing.                                                                                                                                                     | MJF |  |  |
| _           |                                                                                                                                                                                                                                                                                                                                                                                                                                    |                                                    |                                                                                                                                                                                            |     |  |  |
|             |                                                                                                                                                                                                                                                                                                                                                                                                                                    |                                                    |                                                                                                                                                                                            |     |  |  |
| ١           | All dimensions and levels are to be checked on site prior to works commencing. On not scale from this drawing. Use figured dimensions only.  Any discrepancies found are to be reported to the Project Manager immediately. This drawing is to be read in conjunction with sub-consultants and specialists drawings.  CAD File name: 8842.001b Planning Drawings.dwg  If BCM logo is not in colour this is not an original drawing |                                                    |                                                                                                                                                                                            |     |  |  |
| C A         | o not scal<br>ny discrep<br>his drawir<br>rawings.<br>AD File na                                                                                                                                                                                                                                                                                                                                                                   | e from this<br>pancies foung is to be<br>me: 8842. | s drawing. Use figured dimensions only.  Ind are to be reported to the Project Manager immediately.  Iread in conjunction with sub-consultants and specialists  O01b Planning Drawings.dwg |     |  |  |