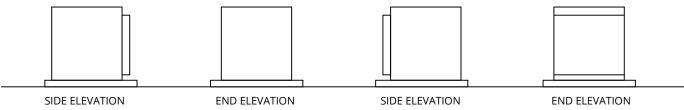

## **SMALL TRANSFORMER 1**

@ 1:100

### SMALL TRANSFORMER 2

@ 1:100

**SUB-STATION** 

@ 1:100

| SCALE @ A3: | DATE: | DDAWN: |
|-------------|-------|--------|
|             |       |        |
|             |       |        |
|             |       |        |