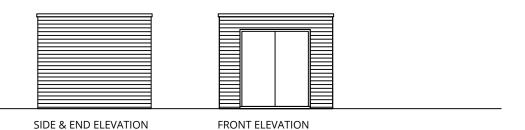

## **SMALL TRANSFORMER 1**

@ 1:100

### SMALL TRANSFORMER 2

@ 1:100

**SUB-STATION** 

@ 1:100

| SCALE @ A3: | DATE: | DDAWN: |
|-------------|-------|--------|
|             |       |        |
|             |       |        |
|             |       |        |