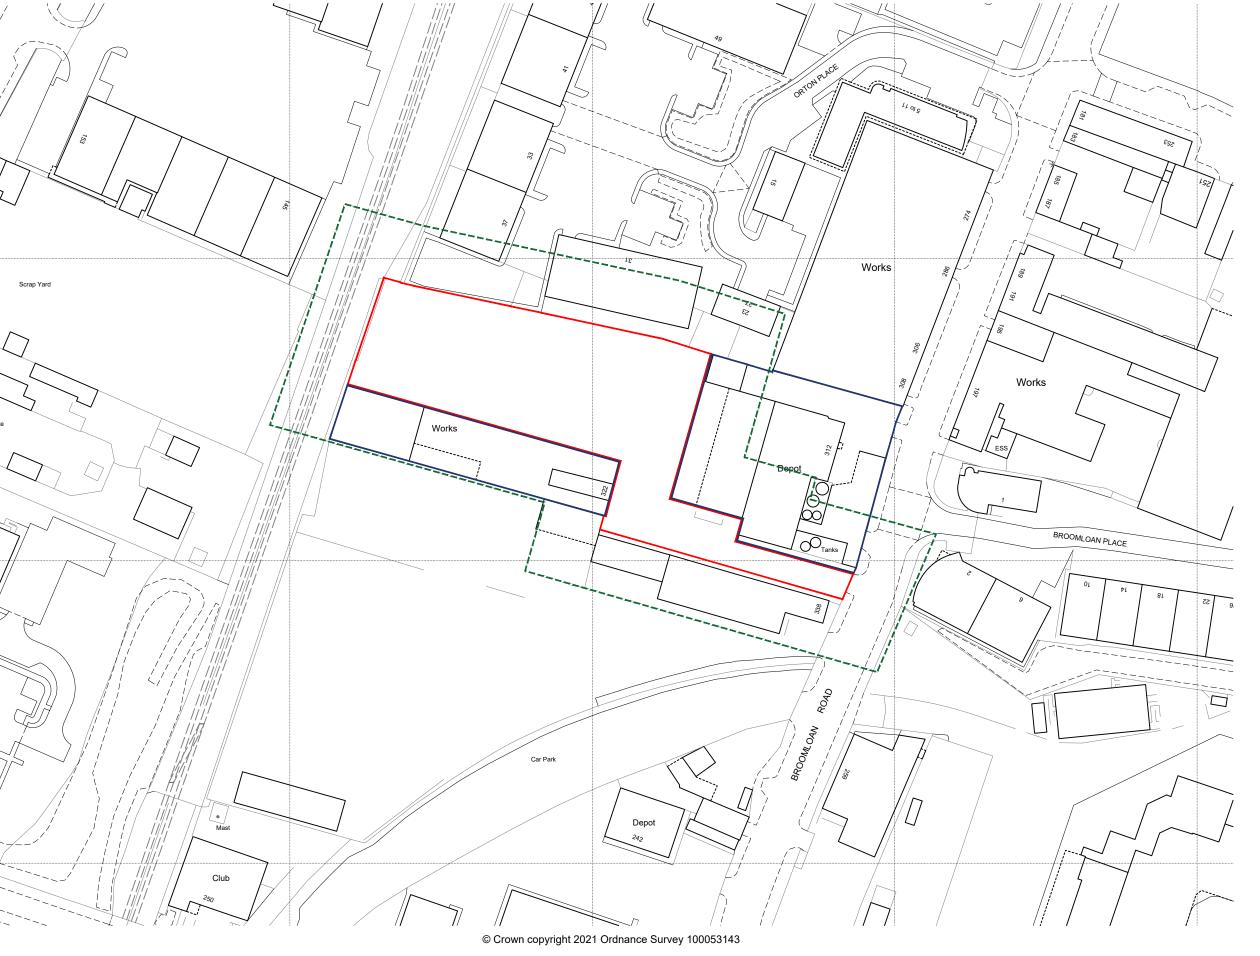

Site Location Plan

Scale 1:1250

Metres 125

DRAWING NOTES

USE FIGURED DIMENSIONS ONLY

Copyright © 2021 Macaulay Miller Architecture

All dimensions, layouts and details to be carefully checked on site prior to ordering materials or commencing construction. MMA to be notified in writing of any found discrepancies.

20m

REV: DESCRIPTION:

**PLANNING** 

BY: DATE:

MMA North, 36 King Harald Street, Lerwick, ZE1 0EQ MMA South, 20-23 Woodside Place, Glasgow, G3 7QL email: mail@mma.eco

Lifetime Property Limited

PROJECT: Battery Storage at

322 Broomloan Glasgow, G51 2JW Glasgow City Council

Site Location Plan

SCALE @ A3: CHECKED: As noted 20/10/2021 CMM 21101 (PP) A001