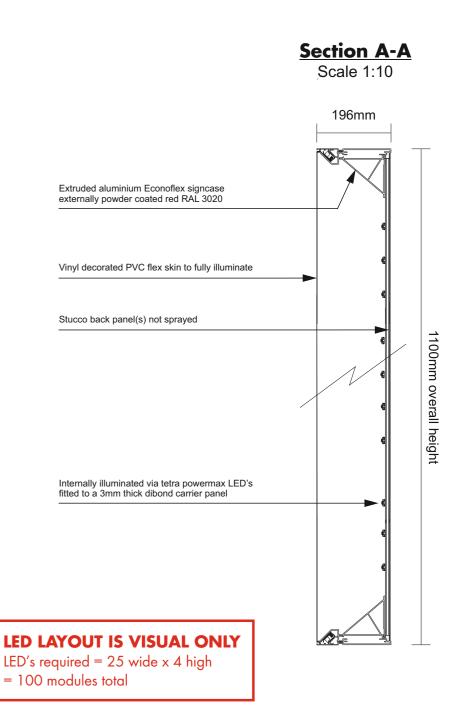

**1-OFF** Extruded Econoflex aluminium box, powder coated red RAL 3020 30-40% matt finish. Back panel manufactured from Stucco, sprayed grey RAL 7016 as visible from behind.

Vinyl decorated PVC flex skin stretched over face having red background face applied in 3M 3630-33 vinyl with text weeded out to show through white skin.

Signcase fully illuminated via GE tetra powermax 4100 colour temperature LED's (5 mods per metre) mounted onto a 3mm thick white dibond carrier panel.

**1-OFF** Extruded Econoflex aluminium box, powder coated red RAL 3020 30-40% matt finish. Back panel manufactured from Stucco, sprayed grey RAL 7016 as visible from behind. Vinyl decorated PVC flex skin stretched over face having red background face applied in 3M 3630-33 vinyl with text weeded out to show through white skin.