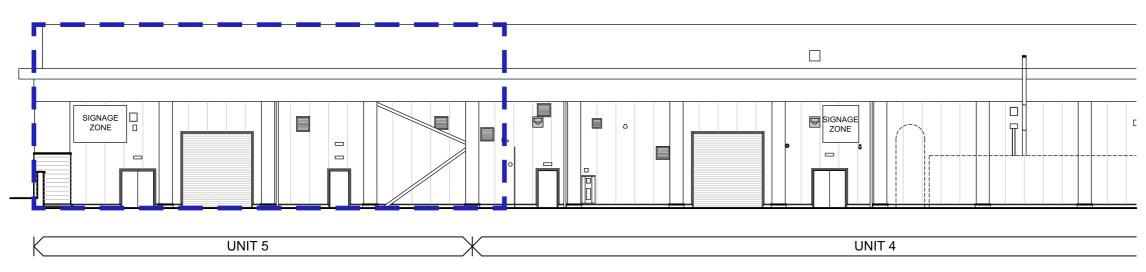

# **DESIGN PACK - EXTERNAL**

SITE:

GLASGOW

THE FORGE RETAIL PARK, 951 GALLOWGATE, GLASGOW, GLASGOW CITY, G31 4BH

Existing front elevation - Scale 1:200

Existing rear elevation - Scale 1:200

Existing R/H Return elevation - Scale 1:200