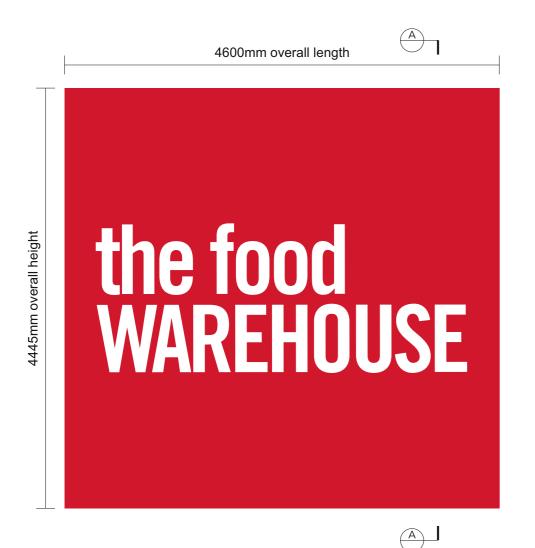

**1-OFF** Extruded Econoflex aluminium box, powder coated red RAL 3020 30-40% matt finish. Back panel manufactured from Stucco, sprayed grey RAL 7016 as visible from behind.

Vinyl decorated PVC flex skin stretched over face having red background face applied in 3M 3630-33 vinyl with text weeded out to show through white skin.

Signcase fully illuminated via GE tetra powermax 4100 colour temperature LED's (5 mods per metre) mounted onto a 3mm thick white dibond carrier panel.

**1-OFF** Extruded Econoflex aluminium box, powder coated red RAL 3020 30-40% matt finish. Back panel manufactured from Stucco, sprayed grey RAL 7016 as visible from behind. Vinyl decorated PVC flex skin stretched over face having red background face applied in 3M 3630-33 vinyl with text weeded out to show through white skin.