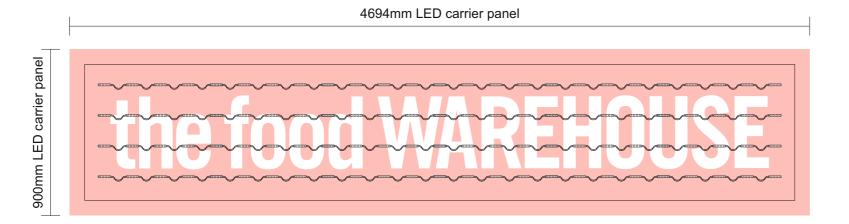

Signcase fully illuminated via GE tetra powermax 4100 colour temperature LED's (5 mods per metre) mounted onto a 3mm thick white dibond carrier panel.

**1-OFF** Extruded Econoflex aluminium box, powder coated red RAL 3020 30-40% matt finish. Back panel manufactured from Stucco, sprayed grey RAL 7016 as visible from behind. Vinyl decorated PVC flex skin stretched over face having red background face applied in 3M 3630-33 vinyl with text weeded out to show through white skin.

Signcase fully illuminated via GE tetra powermax 4100 colour temperature LED's (5 mods per metre) mounted onto a 3mm thick white dibond carrier panel.

| Office:     |                                                                                                                                              | Copyright:                                                                                                                                                                                                                                                                                                                                                                                                                                                               | Client:               | Job Number & Site: | Date:    | Scale: | Notes:                                         |           |
|-------------|----------------------------------------------------------------------------------------------------------------------------------------------|--------------------------------------------------------------------------------------------------------------------------------------------------------------------------------------------------------------------------------------------------------------------------------------------------------------------------------------------------------------------------------------------------------------------------------------------------------------------------|-----------------------|--------------------|----------|--------|------------------------------------------------|-----------|
| Blaze signs | Unit 3-4 Arden Park, Arden Road,<br>Frankley, Birmingham, B45 0JA.<br>T +44 (0) 121 4577715<br>F +44 (0) 121 4539355<br>www.blazesigns.co.uk | DRAWING SHOWN FOR VISUAL PURPOSES ONLY. ACTUAL SIGNAGE CONSTRUCTION (MANUFACTURE, MATERIALS & TECHNIQUES) MAY DIFFER TO THOSE SHOWN & ARE SUBJECT TO FINAL SITE CONDITIONS BLAZE STANDARD PAINT FINISH IS 6096SMI GIOSS.  CLIENT TO ADVISE PRIOR TO APPROVAL IF ANY SPECIAL FINISHES ARE REQUIRED  THE COPYRIGHT OF THIS DRAWING IS O WINED BY BLAZE SIGNS LIMITED AND IS NOT DE DISCLOSED TO OTHER PERSONS OR TO BE USED FOR MANUFACTURING PURPOSES WITHOUT PERMISSION. | the food<br>WAREHOUSE | 136963<br>GLASGOW  | 05/01/22 | 1:25   | COLOUR REF: RAL COLOUR REF: PANTONE  3020 7015 | V<br>Page |

Signcase fully illuminated via GE tetra powermax 4100 colour temperature LED's (5 mods per metre) mounted onto a 3mm thick white dibond carrier panel.