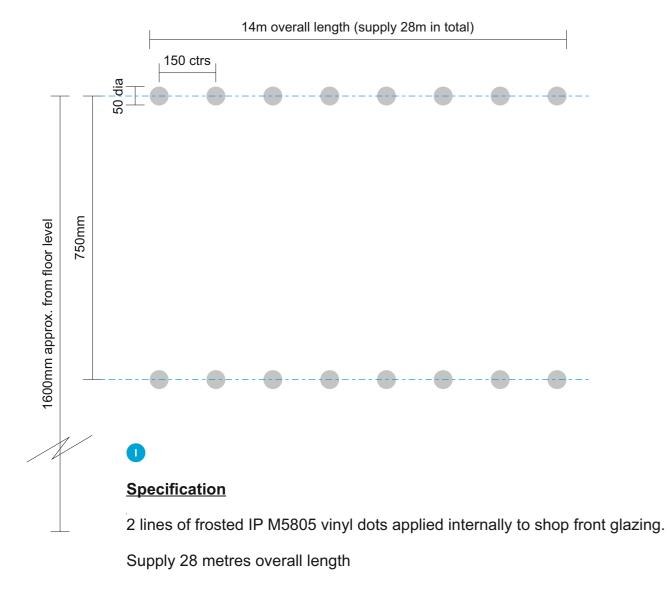

#### **Specification**

Digitally printed graphics onto MD5 self adhesive vinyl overlaid in gloss laminate applied either side of glazing in doors approx 1200mm fitted from floor level to underside of vinyl.