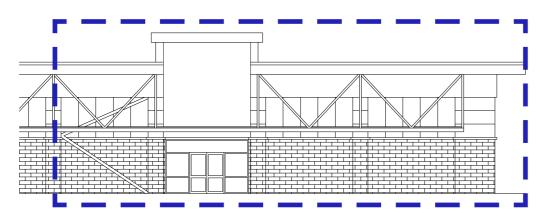

# **DESIGN PACK - EXTERNAL**

SITE:

GLASGOW

THE FORGE RETAIL PARK, 951 GALLOWGATE, GLASGOW, GLASGOW CITY, G31 4BH

Existing front elevation - Scale 1:200

Existing rear elevation - Scale 1:200

Existing R/H Return elevation - Scale 1:200