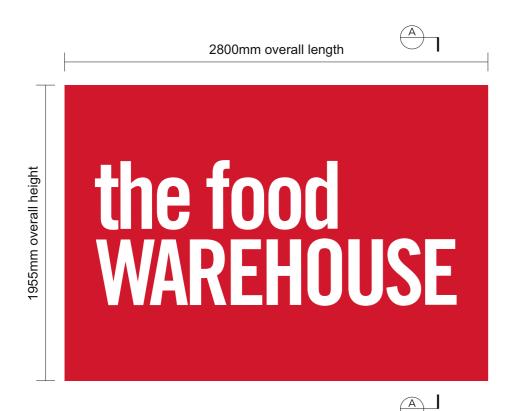

**1-OFF** Extruded Econoflex aluminium box, powder coated red RAL 3020 30-40% matt finish. Back panel manufactured from Stucco, sprayed grey RAL 7016 as visible from behind.

Vinyl decorated PVC flex skin stretched over face having red background face applied in 3M 3630-33 vinyl with text weeded out to show through white skin.

Signcase fully illuminated via GE tetra powermax 4100 colour temperature LED's (5 mods per metre) mounted onto a 3mm thick white dibond carrier panel.

**1-OFF** Extruded Econoflex aluminium box, powder coated red RAL 3020 30-40% matt finish. Back panel manufactured from Stucco, sprayed grey RAL 7016 as visible from behind. Vinyl decorated PVC flex skin stretched over face having red background face applied in 3M 3630-33 vinyl with text weeded out to show through white skin.