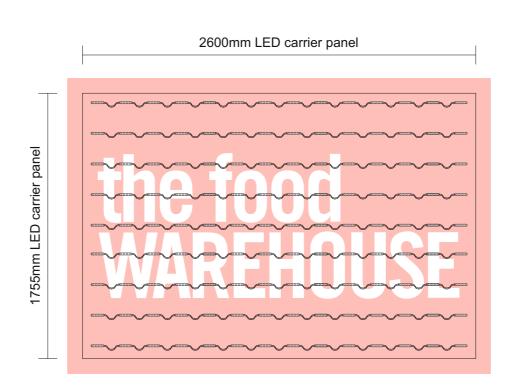

Signcase fully illuminated via GE tetra powermax 4100 colour temperature LED's (5 mods per metre) mounted onto a 3mm thick white dibond carrier panel.

**1-OFF** Extruded Econoflex aluminium box, powder coated red RAL 3020 30-40% matt finish. Back panel manufactured from Stucco, sprayed grey RAL 7016 as visible from behind. Vinyl decorated PVC flex skin stretched over face having red background face applied in 3M 3630-33 vinyl with text weeded out to show through white skin.

Signcase fully illuminated via GE tetra powermax 4100 colour temperature LED's (5 mods per metre) mounted onto a 3mm thick white dibond carrier panel.

| Office:     |                                                                                                                                              | Copyright:                                                                                                                                                                                                                                                                                                                                                                                                                                                               | Client:               | Job Number & Site: | Date:    | Scale: | Notes:                                         |           |
|-------------|----------------------------------------------------------------------------------------------------------------------------------------------|--------------------------------------------------------------------------------------------------------------------------------------------------------------------------------------------------------------------------------------------------------------------------------------------------------------------------------------------------------------------------------------------------------------------------------------------------------------------------|-----------------------|--------------------|----------|--------|------------------------------------------------|-----------|
| Blaze signs | Unit 3-4 Arden Park, Arden Road,<br>Frankley, Birmingham, B45 0JA.<br>T +44 (0) 121 4577715<br>F +44 (0) 121 4539355<br>www.blazesigns.co.uk | DRAWING SHOWN FOR VISUAL PURPOSES ONLY. ACTUAL SIGNAGE CONSTRUCTION (MANUFACTURE, MATERIALS & TECHNIQUES) MAY DIFFER TO THOSE SHOWN & ARE SUBJECT TO FINAL SITE CONDITIONS BLAZE STANDARD PAINT FINISH IS 6096SMI GIOSS.  CLIENT TO ADVISE PRIOR TO APPROVAL IF ANY SPECIAL FINISHES ARE REQUIRED  THE COPYRIGHT OF THIS DRAWING IS O WINED BY BLAZE SIGNS LIMITED AND IS NOT DE DISCLOSED TO OTHER PERSONS OR TO BE USED FOR MANUFACTURING PURPOSES WITHOUT PERMISSION. | the food<br>WAREHOUSE | 136963<br>GLASGOW  | 05/01/22 | 1:25   | COLOUR REF: RAL COLOUR REF: PANTONE  3020 7015 | V<br>Page |