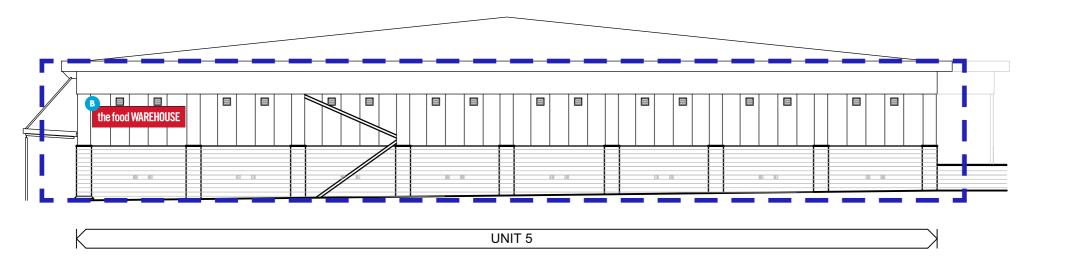

# **DESIGN PACK - EXTERNAL**

SITE:

GLASGOW

THE FORGE RETAIL PARK, 951 GALLOWGATE, GLASGOW, GLASGOW CITY, G31 4BH

Existing front elevation - Scale 1:200

Existing rear elevation - Scale 1:200

Existing R/H Return elevation - Scale 1:200

3M prestige solar film to be applied as site is south west facing. Minimum overlap on joins.

Proposed rear elevation - Scale 1:200

Proposed front elevation - Scale 1:200

Proposed R/H Return elevation - Scale 1:200