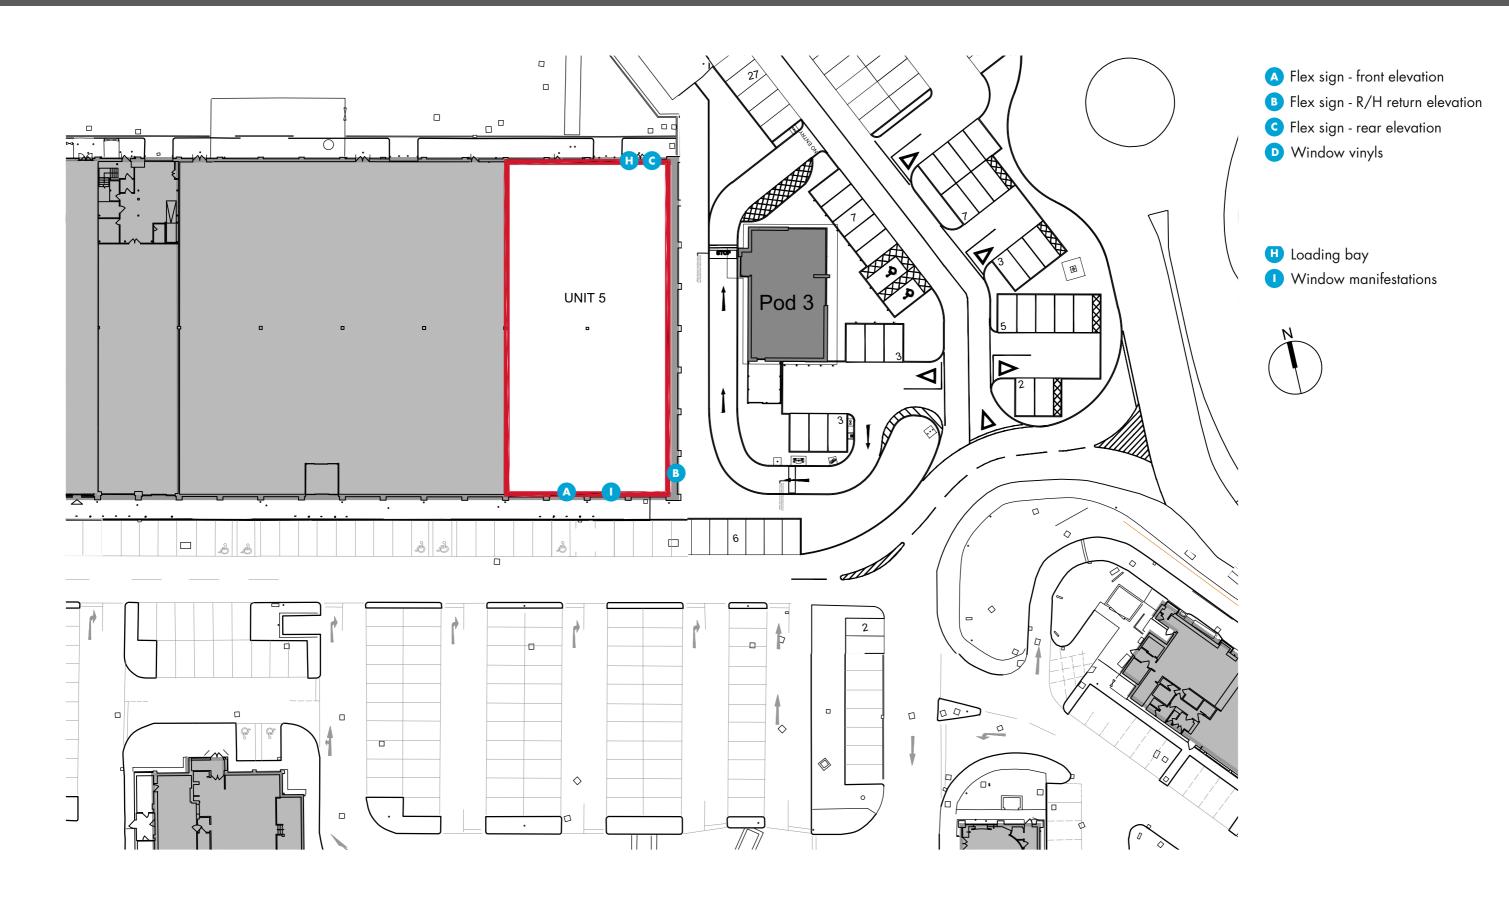

# **DESIGN PACK - EXTERNAL**

SITE:

GLASGOW

THE FORGE RETAIL PARK, 951 GALLOWGATE, GLASGOW, GLASGOW CITY, G31 4BH

Existing front elevation - Scale 1:200

Existing rear elevation - Scale 1:200

Existing R/H Return elevation - Scale 1:200