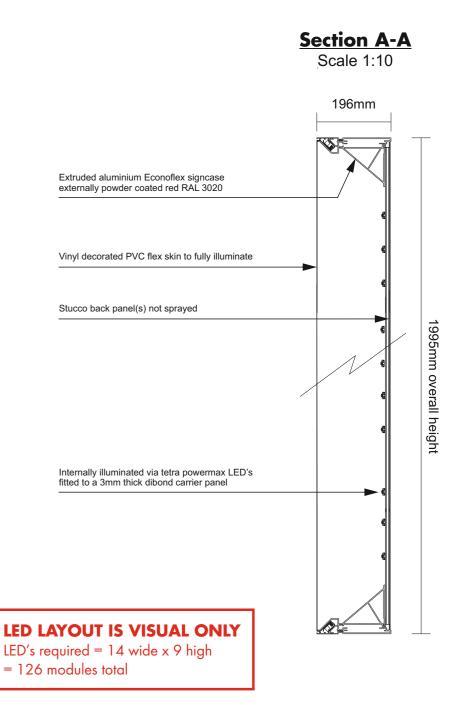

**1-OFF** Extruded Econoflex aluminium box, powder coated red RAL 3020 30-40% matt finish. Back panel manufactured from Stucco, sprayed grey RAL 7016 as visible from behind.

Vinyl decorated PVC flex skin stretched over face having red background face applied in 3M 3630-33 vinyl with text weeded out to show through white skin.

Signcase fully illuminated via GE tetra powermax 4100 colour temperature LED's (5 mods per metre) mounted onto a 3mm thick white dibond carrier panel.

**1-OFF** Extruded Econoflex aluminium box, powder coated red RAL 3020 30-40% matt finish. Back panel manufactured from Stucco, sprayed grey RAL 7016 as visible from behind. Vinyl decorated PVC flex skin stretched over face having red background face applied in 3M 3630-33 vinyl with text weeded out to show through white skin.