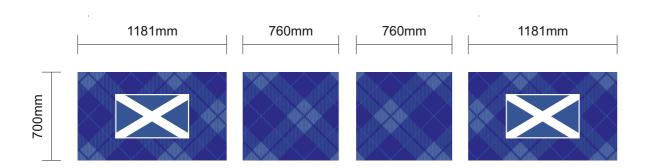

#### **Specification**

Digitally printed graphics onto MD5 self adhesive vinyl overlaid in gloss laminate applied either side of glazing in doors approx 1200mm fitted from floor level to underside of vinyl.