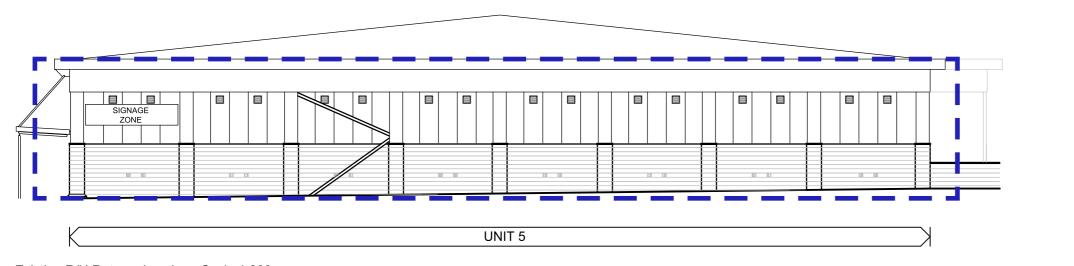

# **DESIGN PACK - EXTERNAL**

SITE:

GLASGOW

THE FORGE RETAIL PARK, 951 GALLOWGATE, GLASGOW, GLASGOW CITY, G31 4BH

Existing front elevation - Scale 1:200

Existing rear elevation - Scale 1:200

Existing R/H Return elevation - Scale 1:200