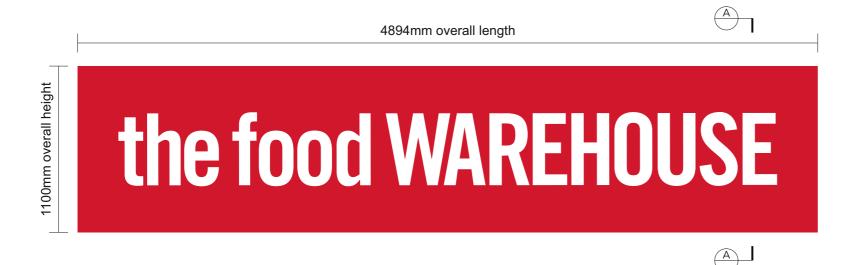

**1-OFF** Extruded Econoflex aluminium box, powder coated red RAL 3020 30-40% matt finish. Back panel manufactured from Stucco, sprayed grey RAL 7016 as visible from behind.

Vinyl decorated PVC flex skin stretched over face having red background face applied in 3M 3630-33 vinyl with text weeded out to show through white skin.

Signcase fully illuminated via GE tetra powermax 4100 colour temperature LED's (5 mods per metre) mounted onto a 3mm thick white dibond carrier panel.

**1-OFF** Extruded Econoflex aluminium box, powder coated red RAL 3020 30-40% matt finish. Back panel manufactured from Stucco, sprayed grey RAL 7016 as visible from behind. Vinyl decorated PVC flex skin stretched over face having red background face applied in 3M 3630-33 vinyl with text weeded out to show through white skin.