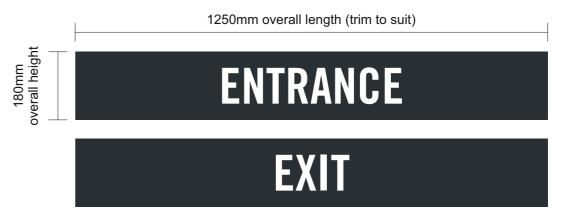

#### 2-OFF of each required

#### **Specification**

Digitally printed graphics onto MD5 self adhesive vinyl overlaid in gloss laminate applied either side of glazing in doors approx 1200mm fitted from floor level to underside of vinyl.