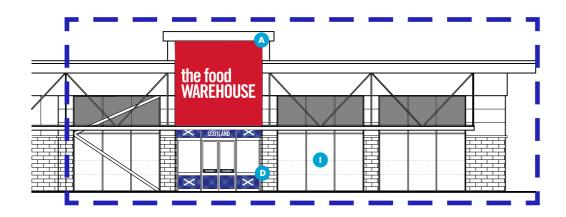

3M prestige solar film to be applied as site is south west facing. Minimum overlap on joins.

Proposed rear elevation - Scale 1:200

Proposed front elevation - Scale 1:200

Proposed R/H Return elevation - Scale 1:200

**1-OFF** Extruded Econoflex aluminium box, powder coated red RAL 3020 30-40% matt finish. Back panel manufactured from Stucco, sprayed grey RAL 7016 as visible from behind.

Vinyl decorated PVC flex skin stretched over face having red background face applied in 3M 3630-33 vinyl with text weeded out to show through white skin.

Signcase fully illuminated via GE tetra powermax 4100 colour temperature LED's (5 mods per metre) mounted onto a 3mm thick white dibond carrier panel.

**1-OFF** Extruded Econoflex aluminium box, powder coated red RAL 3020 30-40% matt finish. Back panel manufactured from Stucco, sprayed grey RAL 7016 as visible from behind. Vinyl decorated PVC flex skin stretched over face having red background face applied in 3M 3630-33 vinyl with text weeded out to show through white skin.