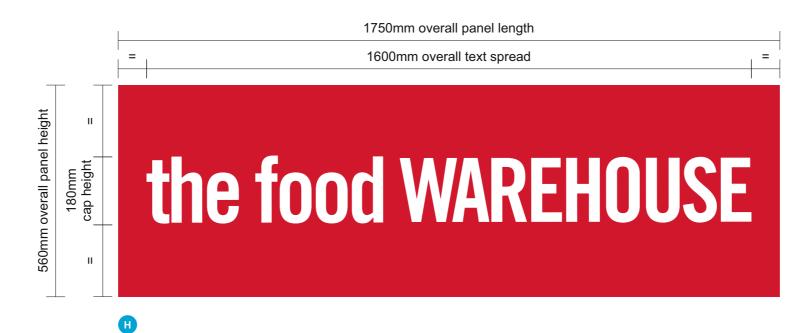

Front Elevation - Scale 1:50

**1-OFF** 3mm thick white dibond panel having red background face applied in 3M 3630-33 (matt) vinyl & text 'the food WAREHOUSE' overlaid in white 3M 50 series (matt) vinyl.