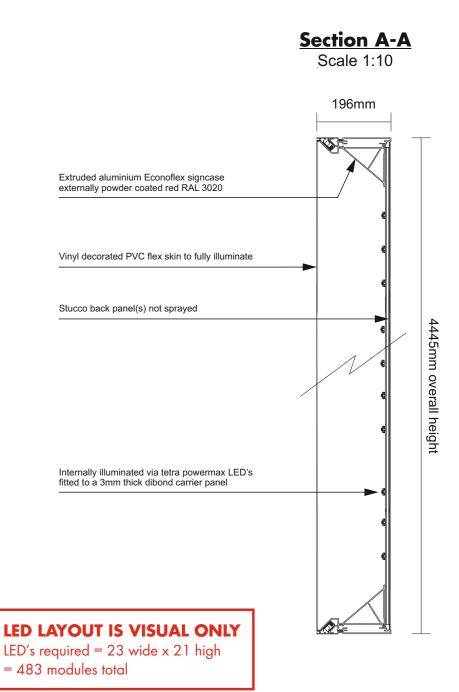

Signcase fully illuminated via GE tetra powermax 4100 colour temperature LED's (5 mods per metre) mounted onto a 3mm thick white dibond carrier panel.

**1-OFF** Extruded Econoflex aluminium box, powder coated red RAL 3020 30-40% matt finish. Back panel manufactured from Stucco, sprayed grey RAL 7016 as visible from behind. Vinyl decorated PVC flex skin stretched over face having red background face applied in 3M 3630-33 vinyl with text weeded out to show through white skin.

Signcase fully illuminated via GE tetra powermax 4100 colour temperature LED's (5 mods per metre) mounted onto a 3mm thick white dibond carrier panel.

| Office:     |                                                                                                                                              | Copyright:                                                                                                                                                                                                                                                                                                                                                                                                                                                               | Client:               | Job Number & Site: | Date:    | Scale: | Notes:                                         |           |
|-------------|----------------------------------------------------------------------------------------------------------------------------------------------|--------------------------------------------------------------------------------------------------------------------------------------------------------------------------------------------------------------------------------------------------------------------------------------------------------------------------------------------------------------------------------------------------------------------------------------------------------------------------|-----------------------|--------------------|----------|--------|------------------------------------------------|-----------|
| Blaze signs | Unit 3-4 Arden Park, Arden Road,<br>Frankley, Birmingham, B45 0JA.<br>T +44 (0) 121 4577715<br>F +44 (0) 121 4539355<br>www.blazesigns.co.uk | DRAWING SHOWN FOR VISUAL PURPOSES ONLY. ACTUAL SIGNAGE CONSTRUCTION (MANUFACTURE, MATERIALS & TECHNIQUES) MAY DIFFER TO THOSE SHOWN & ARE SUBJECT TO FINAL SITE CONDITIONS BLAZE STANDARD PAINT FINISH IS 6096SMI GIOSS.  CLIENT TO ADVISE PRIOR TO APPROVAL IF ANY SPECIAL FINISHES ARE REQUIRED  THE COPYRIGHT OF THIS DRAWING IS O WINED BY BLAZE SIGNS LIMITED AND IS NOT DE DISCLOSED TO OTHER PERSONS OR TO BE USED FOR MANUFACTURING PURPOSES WITHOUT PERMISSION. | the food<br>WAREHOUSE | 136963<br>GLASGOW  | 05/01/22 | 1:25   | COLOUR REF: RAL COLOUR REF: PANTONE  3020 7015 | V<br>Page |