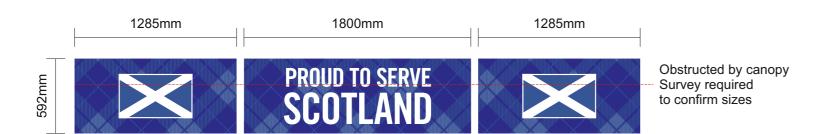

S DRAWING IS O WINED BY BLAZE SIGNS LIMITED AND IS NOT DE DISCLOSED TO OTHER PERSONS OR TO BE USED FOR MANUFACTURING PURPOSES WITHOUT PERMISSION. | the food<br>WAREHOUSE | 136963<br>GLASGOW  | 05/01/22 | 1:25   | COLOUR REF: RAL COLOUR REF: PANTONE  3020 7015 | V<br>Page |









**1-OFF** Extruded Econoflex aluminium box, powder coated red RAL 3020 30-40% matt finish. Back panel manufactured from Stucco, sprayed grey RAL 7016 as visible from behind. Vinyl decorated PVC flex skin stretched over face having red background face applied in 3M 3630-33 vinyl with text weeded out to show through white skin.

Signcase fully illuminated via GE tetra powermax 4100 colour temperature LED's (5 mods per metre) mounted onto a 3mm thick white dibond carrier panel.







#### \*\* ALL SIZES TBC \*\*







## **Specification**

#### 1-OFF

Reverse digitally printed graphics onto clear vinyl backed up in white MD5 vinyl and internally applied to glazing panels.

Alternative: Digitally printed onto white MD5 vinyl overlaid with gloss laminate for external application.





Front Elevation - Scale 1:50







**1-OFF** 3mm thick white dibond panel having red background face applied in 3M 3630-33 (matt) vinyl & text 'the food WAREHOUSE' overlaid in white 3M 50 series (matt) vinyl.

Sign face fixed above loading bay door complete with colour coded dome cap covers.

| Office: |                                                                                                                                              | Copyright: