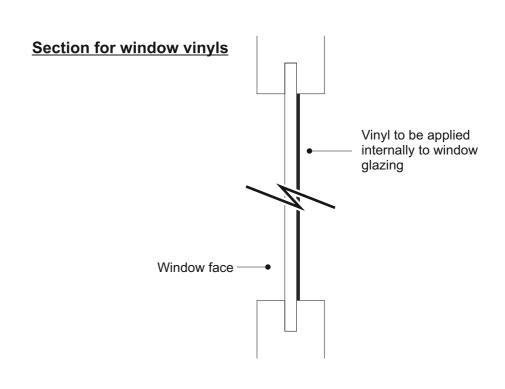

#### 1-OFF

Reverse digitally printed graphics onto clear vinyl backed up in white MD5 vinyl and internally applied to glazing panels.

Alternative: Digitally printed onto white MD5 vinyl overlaid with gloss laminate for external application.