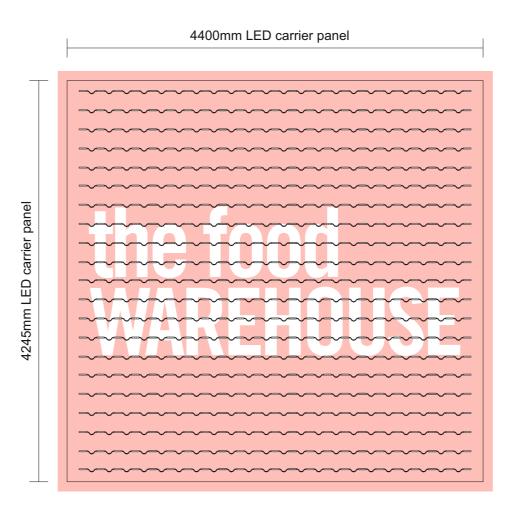

**1-OFF** Extruded Econoflex aluminium box, powder coated red RAL 3020 30-40% matt finish. Back panel manufactured from Stucco, sprayed grey RAL 7016 as visible from behind.

Vinyl decorated PVC flex skin stretched over face having red background face applied in 3M 3630-33 vinyl with text weeded out to show through white skin.

Signcase fully illuminated via GE tetra powermax 4100 colour temperature LED's (5 mods per metre) mounted onto a 3mm thick white dibond carrier panel.

**1-OFF** Extruded Econoflex aluminium box, powder coated red RAL 3020 30-40% matt finish. Back panel manufactured from Stucco, sprayed grey RAL 7016 as visible from behind. Vinyl decorated PVC flex skin stretched over face having red background face applied in 3M 3630-33 vinyl with text weeded out to show through white skin.