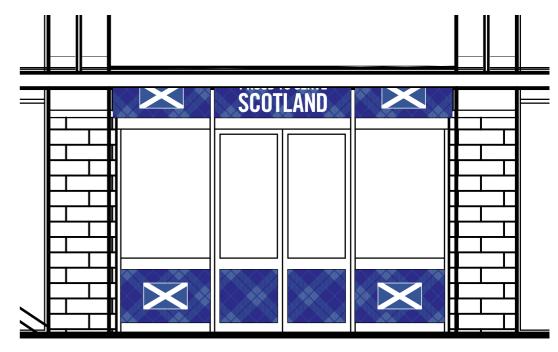

Front Elevation - Scale 1:50

**1-OFF** 3mm thick white dibond panel having red background face applied in 3M 3630-33 (matt) vinyl & text 'the food WAREHOUSE' overlaid in white 3M 50 series (matt) vinyl.

Sign face fixed above loading bay door complete with colour coded dome cap covers.

| Office: |                                                                                                                                              | Copyright:                                                                                                                                                                                                                                                                                                                                                                                                                                                                 | Client:               | Job Number & Site: | Date:    | Scale: | Notes:                                                    |
|---------|----------------------------------------------------------------------------------------------------------------------------------------------|----------------------------------------------------------------------------------------------------------------------------------------------------------------------------------------------------------------------------------------------------------------------------------------------------------------------------------------------------------------------------------------------------------------------------------------------------------------------------|-----------------------|--------------------|----------|--------|-----------------------------------------------------------|
| Blaze   | Unit 3-4 Arden Park, Arden Road,<br>Frankley, Birmingham, B45 0JA.<br>T +44 (0) 121 4577715<br>F +44 (0) 121 4539355<br>www.blazesigns.co.uk | DRAWING SHOWN FOR VISUAL PURPOSES ONLY. ACTUAL SIGNAGE CONSTRUCTION (MANUFACTURE, MATERIALS & TECHNIQUES) MAY DIFFER TO THOSE SHOWN & ARE SUBJECT TO FINAL SITE CONDITIONS BLAZE STANDARD PAINT FINISH IS 60% SPMI GIDSS.  CLIENT TO ADVISE PRIOR TO APPROVAL IF ANY SPECIAL FINISHES ARE REQUIRED  THE COPYRIGHT OF THIS DRAWING IS O WNED BY BLAZE SIGNS LIMITED AND IS NOTTO BE DISCLOSED TO OTHER PERSONS OR TO BE USED FOR MANUFACTURING PURPOSES WITHOUT PERMISSION. | the food<br>WAREHOUSE | 136963<br>GLASGOW  | 05/01/22 | 1:10   | COLOUR REF: RAL COLOUR REF: PANTONE  3020 7015 Page 12/13 |