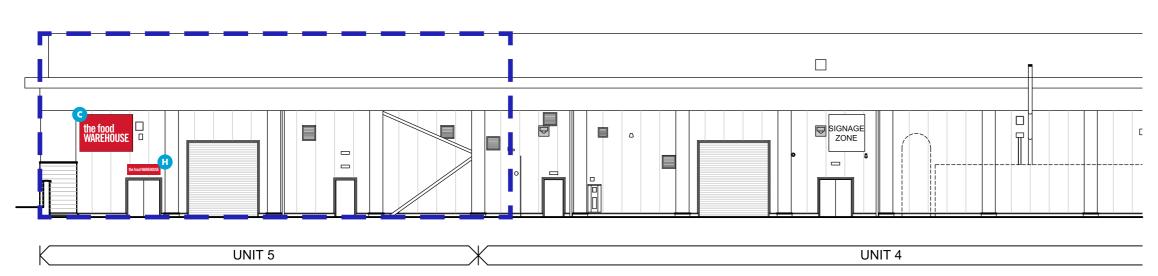

# **DESIGN PACK - EXTERNAL**

SITE:

GLASGOW

THE FORGE RETAIL PARK, 951 GALLOWGATE, GLASGOW, GLASGOW CITY, G31 4BH

Existing front elevation - Scale 1:200

Existing rear elevation - Scale 1:200

Existing R/H Return elevation - Scale 1:200

3M prestige solar film to be applied as site is south west facing. Minimum overlap on joins.

Proposed rear elevation - Scale 1:200

Proposed front elevation - Scale 1:200

Proposed R/H Return elevation - Scale 1:200