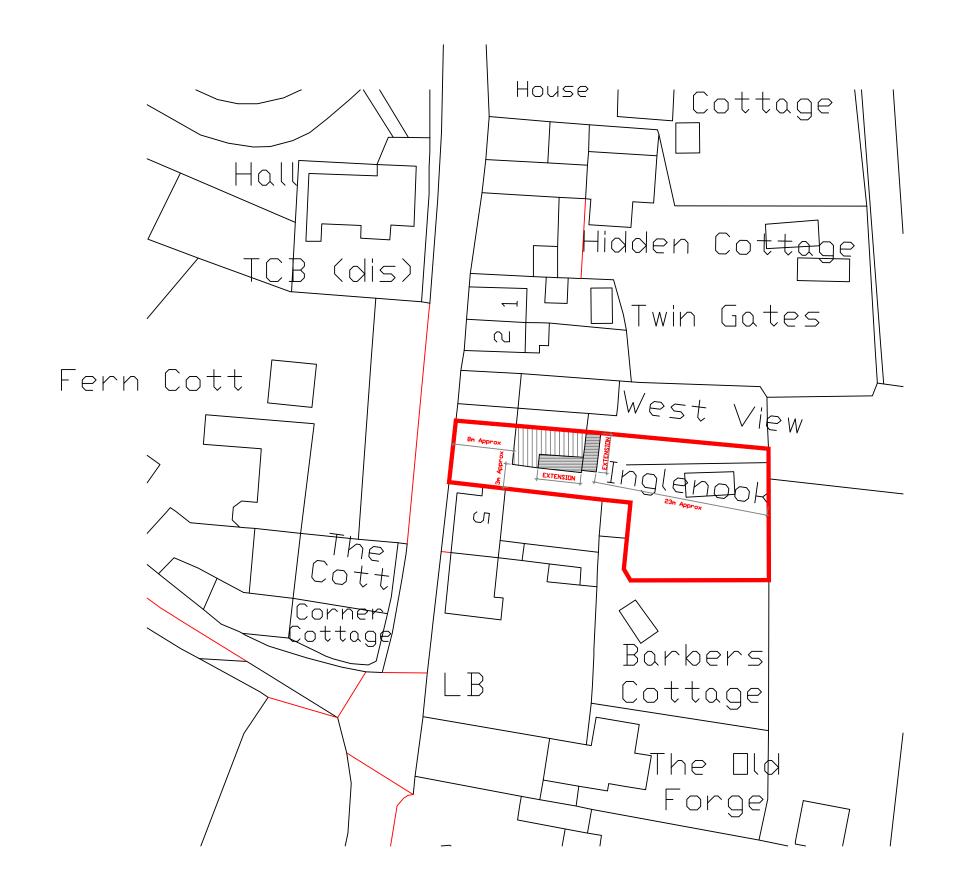

Revisions No Date Item

STUART MORTON
ARCHITECTURAL DESIGN

PRODUCED BY:

Stuart Morton Morton Architectural Design

Grove Farm, Aylsham Road, Swanton Abbott, Norwich, Norfolk. NR10 5DL

Tel : 07769553295 Email : Stuart@mortonarchitecture.co.uk www.mortonarchitecture.co.uk Client: Mr & Mrs Thompson
Site Address: Inglenook Cottage, The Street, Swafield, NR28 0RL