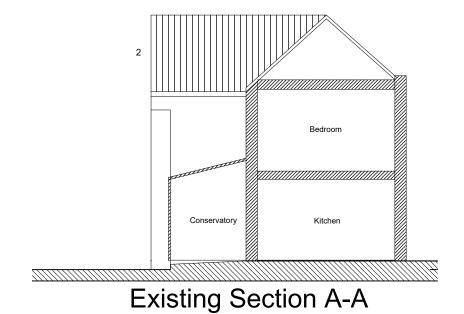

## Existing Materials:

- 1. Brick, painted white.
- 2. Roof tiles Red.
- 3. Windows upvc, white.
- 4. Doors upvc, white.