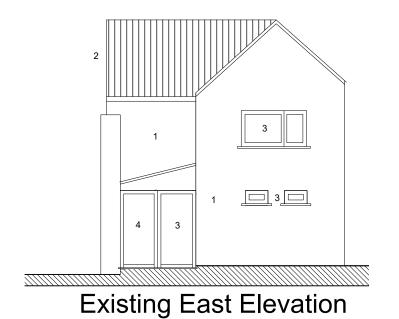

## Existing Materials:

- 1. Brick, painted white.
- 2. Roof tiles Red.
- 3. Windows upvc, white.
- 4. Doors upvc, white.