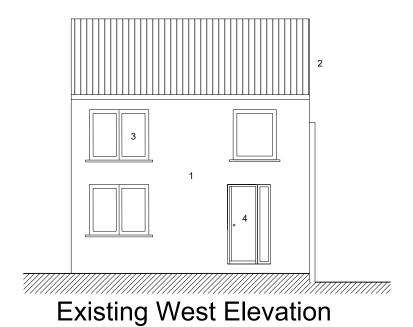

## Existing Materials:

- 1. Brick, painted white.
- 2. Roof tiles Red.
- 3. Windows upvc, white.
- 4. Doors upvc, white.