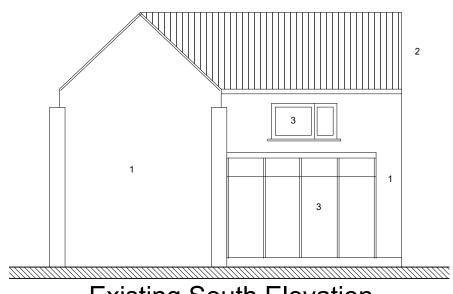

Revisions

**Existing South Elevation** 

PRODUCED BY:

Stuart Morton Morton Architectural Design

Grove Farm, Aylsham Road, Swanton Abbott, Norwich, Norfolk. NR10 5DL

Tel: 07769553295 Email: Stuart@mortonarchitecture.co.uk www.mortonarchitecture.co.uk Client: Mr & Mrs Thompson
Site Address: Inglenook Cottage, The Street, Swafield, NR28 0RL

## Existing Materials:

- 1. Brick, painted white.
- 2. Roof tiles Red.
- 3. Windows upvc, white.
- 4. Doors upvc, white.