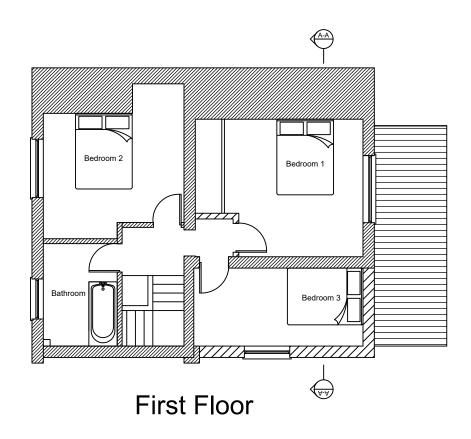

Mr & Mrs Thompson Site Address: Inglenook Cottage, The Street, Swafield, NR28 0RL

|  | Title: Proposed Floor plans |                   | Dwg No: 105c         |
|--|-----------------------------|-------------------|----------------------|
|  |                             |                   | Initial: SJM         |
|  | Date:<br>February 2022      | Scale: 1:100 @ A3 | Job No:<br>MAD/22/01 |