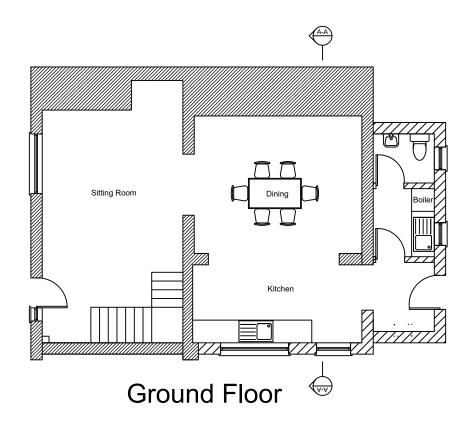

Mr & Mrs Thompson Site Address: Inglenook Cottage, The Street, Swafield, NR28 0RL

|  | Title: Proposed Floor plans |                   | Dwg No: 105c         |
|--|-----------------------------|-------------------|----------------------|
|  |                             |                   | Initial: SJM         |
|  | Date:<br>February 2022      | Scale: 1:100 @ A3 | Job No:<br>MAD/22/01 |