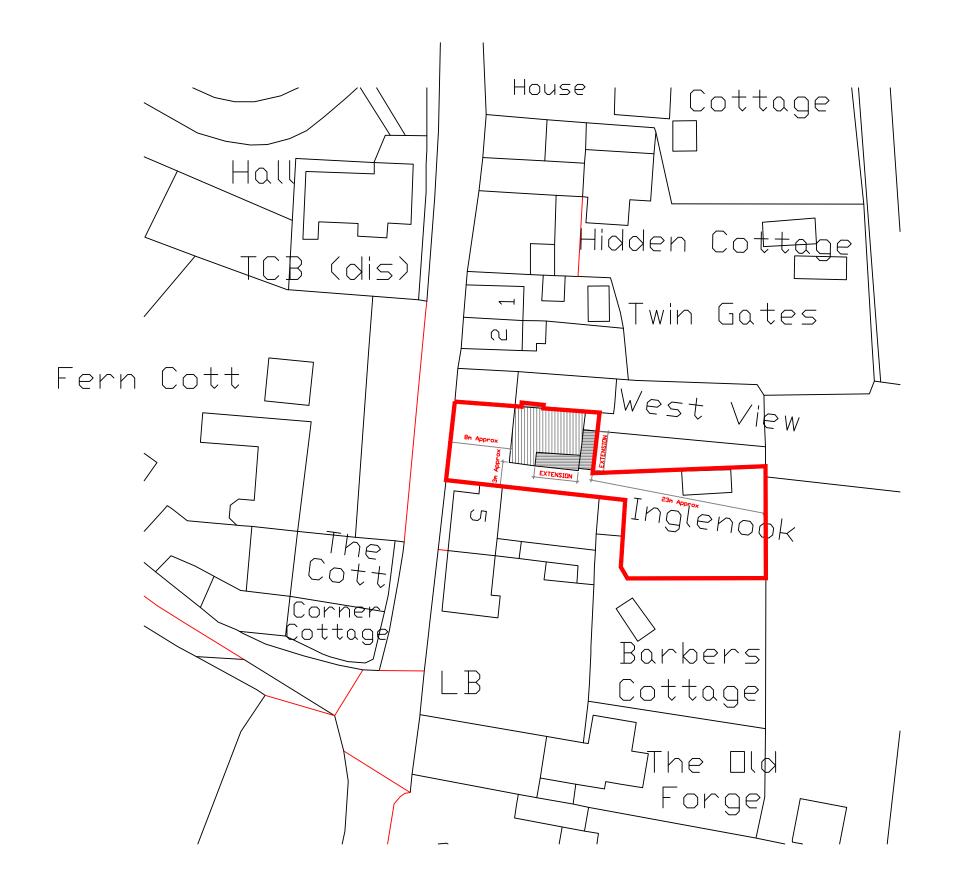

|               | Revisions                                                                                                                                                                                                                                 | No Dat                                                                                       | e Item            |                      |                                                                                                                                                                                                                                                                                                                    |                                                                                                                                                                                                                                                                                                                 |
|---------------|-------------------------------------------------------------------------------------------------------------------------------------------------------------------------------------------------------------------------------------------|----------------------------------------------------------------------------------------------|-------------------|----------------------|--------------------------------------------------------------------------------------------------------------------------------------------------------------------------------------------------------------------------------------------------------------------------------------------------------------------|-----------------------------------------------------------------------------------------------------------------------------------------------------------------------------------------------------------------------------------------------------------------------------------------------------------------|
| STUART MORTON | PRODUCEDBY:<br>Stuart Morton<br>Morton Architectural Design<br>Grove Farm, Aylsham Road,<br>Swanton Abbott, Norwich,<br>Norfolk. NR10 5DL<br>Tel : 07769553295<br>Email : Stuart@mortonarchitecture.co.uk<br>www.mortonarchitecture.co.uk | Client: Mr & Mrs Thompson<br>Site Address: Inglenook Cottage, The Street, Swafield, NR28 0RL |                   |                      | C O P Y R I G H T<br>This drawing is the copyright of Stuart Morton.<br>All rights described in chapter IV of the Copyright, Designs and<br>Patents Act 1988 have been generally asserted.<br>All errors, omissions and discrepancies should be reported<br>immediately to Stuart Morton. All dimensions are to be | Produced on 27 October 2021 from the Ordnance Survey No<br>This may shows the area bounded by 619929 336104620071 38<br>Reproduction in whole on part is prohibited without the prin<br>Crum copyright 2021. Supplied by copia tid trading as UKR<br>Data licence expires 27 October 2022. Unique plan referenc |
|               |                                                                                                                                                                                                                                           | Title: Block Plan                                                                            |                   | Dwg No: 102a         | checked before any site work, construction or fabrication of<br>any kind is undertaken is by the contractor, his sub-contractor<br>or suppliers. Do not scale from the plans, use only labelled or<br>grid dimensions. Any deviation from the drawing is to be                                                     |                                                                                                                                                                                                                                                                                                                 |
|               |                                                                                                                                                                                                                                           |                                                                                              |                   | Initial: SJM         |                                                                                                                                                                                                                                                                                                                    |                                                                                                                                                                                                                                                                                                                 |
|               |                                                                                                                                                                                                                                           | Date:<br>February 2022                                                                       | Scale: 1:500 @ A3 | Job No:<br>MAD/22/01 | reported to Stuart Morton.                                                                                                                                                                                                                                                                                         |                                                                                                                                                                                                                                                                                                                 |

© Stuart Morton - This drawing must not be reproduced in any form without prior written agreement

Proposed site boundaries