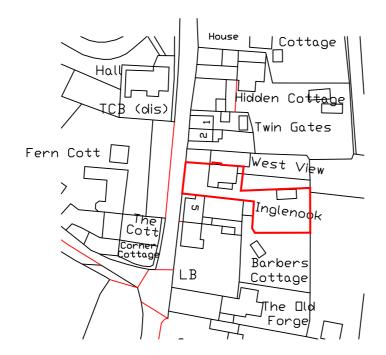

| Revisions                                                           | N o D                                                           | Date | I t e m            |              |              |                      |
|---------------------------------------------------------------------|-----------------------------------------------------------------|------|--------------------|--------------|--------------|----------------------|
| PRODUCED BY:                                                        | Client:                                                         | Mr & | Mrs Thompson       |              |              |                      |
| Stuart Morton<br>Morton Architectural Design                        | Site Address: Inglenook Cottage, The Street, Swafield, NR28 0RL |      |                    |              |              |                      |
| Grove Farm, Aylsham Road,<br>Swanton Abbott, Norwich,               |                                                                 |      |                    |              | _            |                      |
| Norfolk. NR10 5DL<br>07769553295<br>Stuart@mortonarchitecture.co.uk | Title: Location Plan                                            |      |                    | Dwg No: 101a |              |                      |
|                                                                     |                                                                 |      |                    |              | Initial: SJM |                      |
|                                                                     | Date:<br>February 2022                                          | 2    | Scale: 1:1250 @ A4 |              |              | Job No:<br>MAD/22/01 |