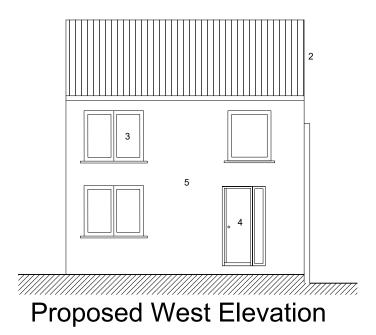

## **Proposed Materials:**

- 1. Render, white.
- 2. Roof tiles Red.
- 3. Windows upvc, white.
- 4. Doors upvc, white.
- 5. Brick, painted white.