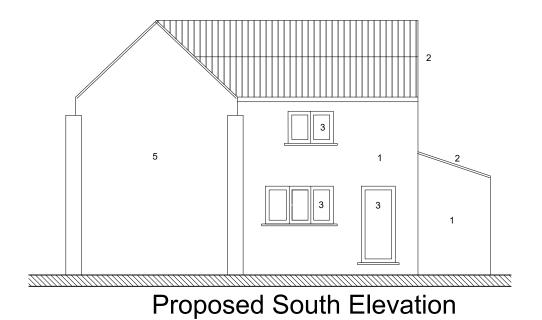

## **Proposed Materials:**

- 1. Render, white.
- 2. Roof tiles Red.
- 3. Windows upvc, white.
- 4. Doors upvc, white.
- 5. Brick, painted white.