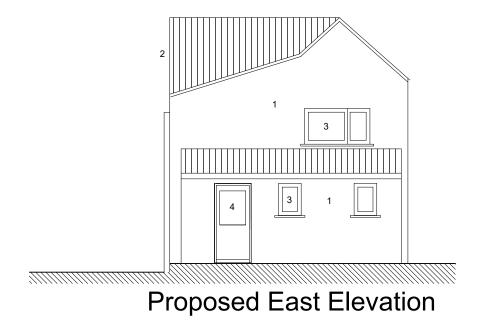

## **Proposed Materials:**

- 1. Render, white.
- 2. Roof tiles Red.
- 3. Windows upvc, white.
- 4. Doors upvc, white.
- 5. Brick, painted white.