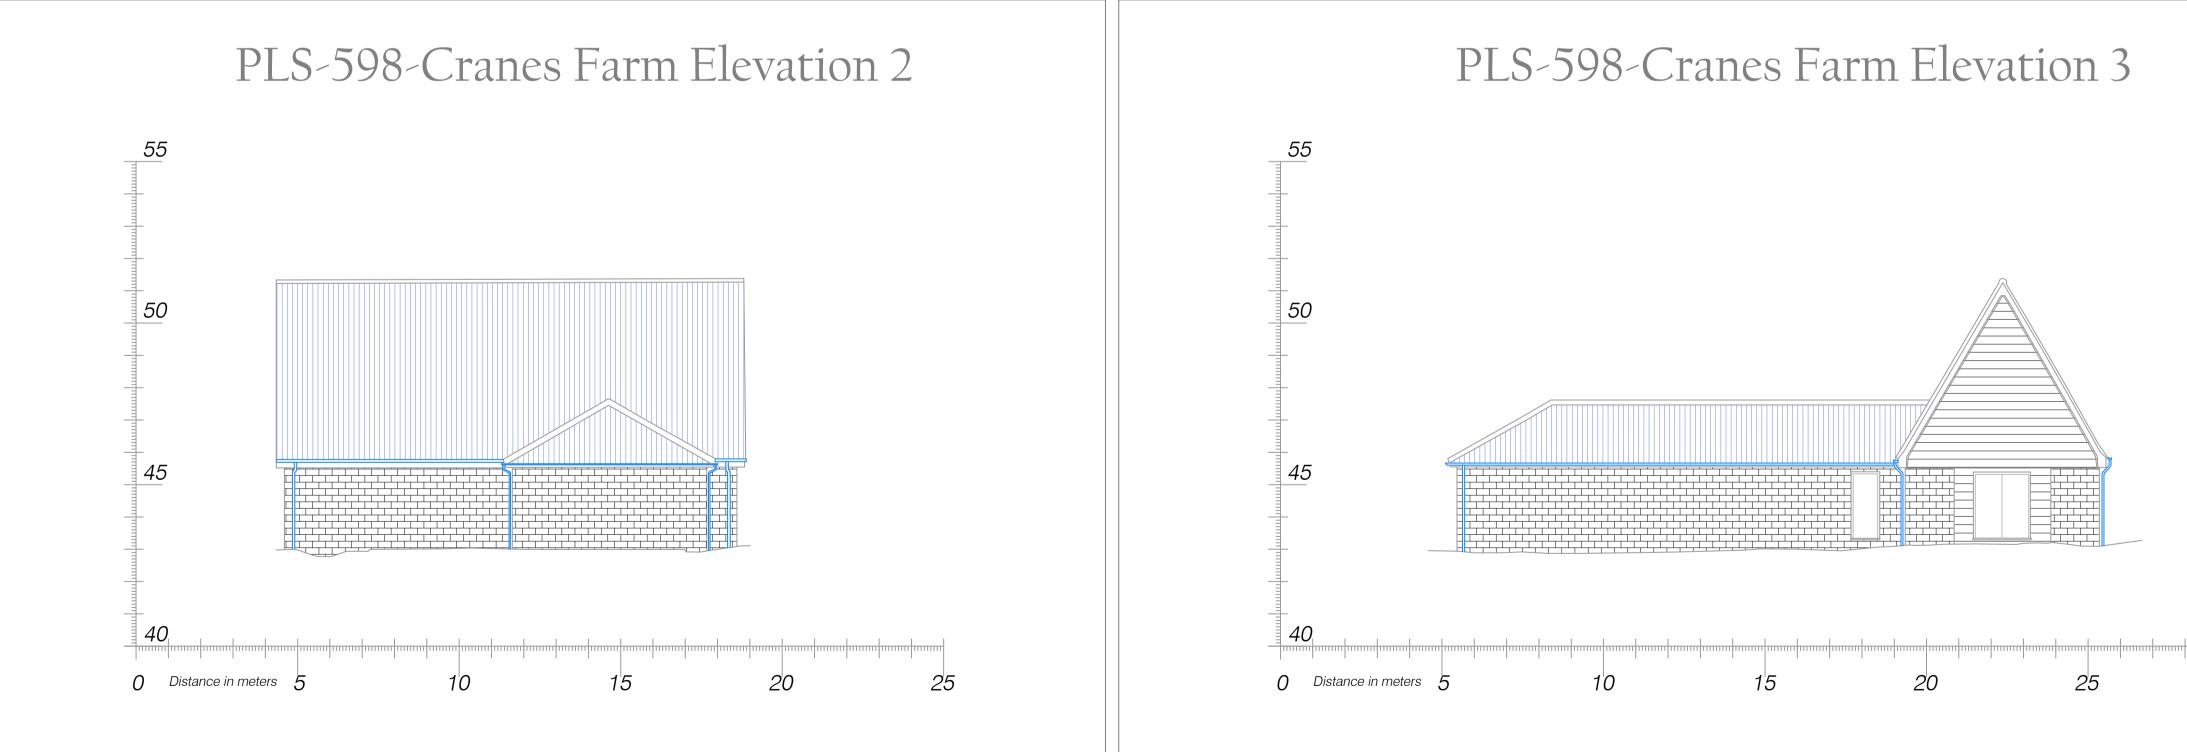

## New Cranes Farm Existing Elevations

PLS - NP - BS - FD - 00 Originator | Initials | Detail | Type | Number

00