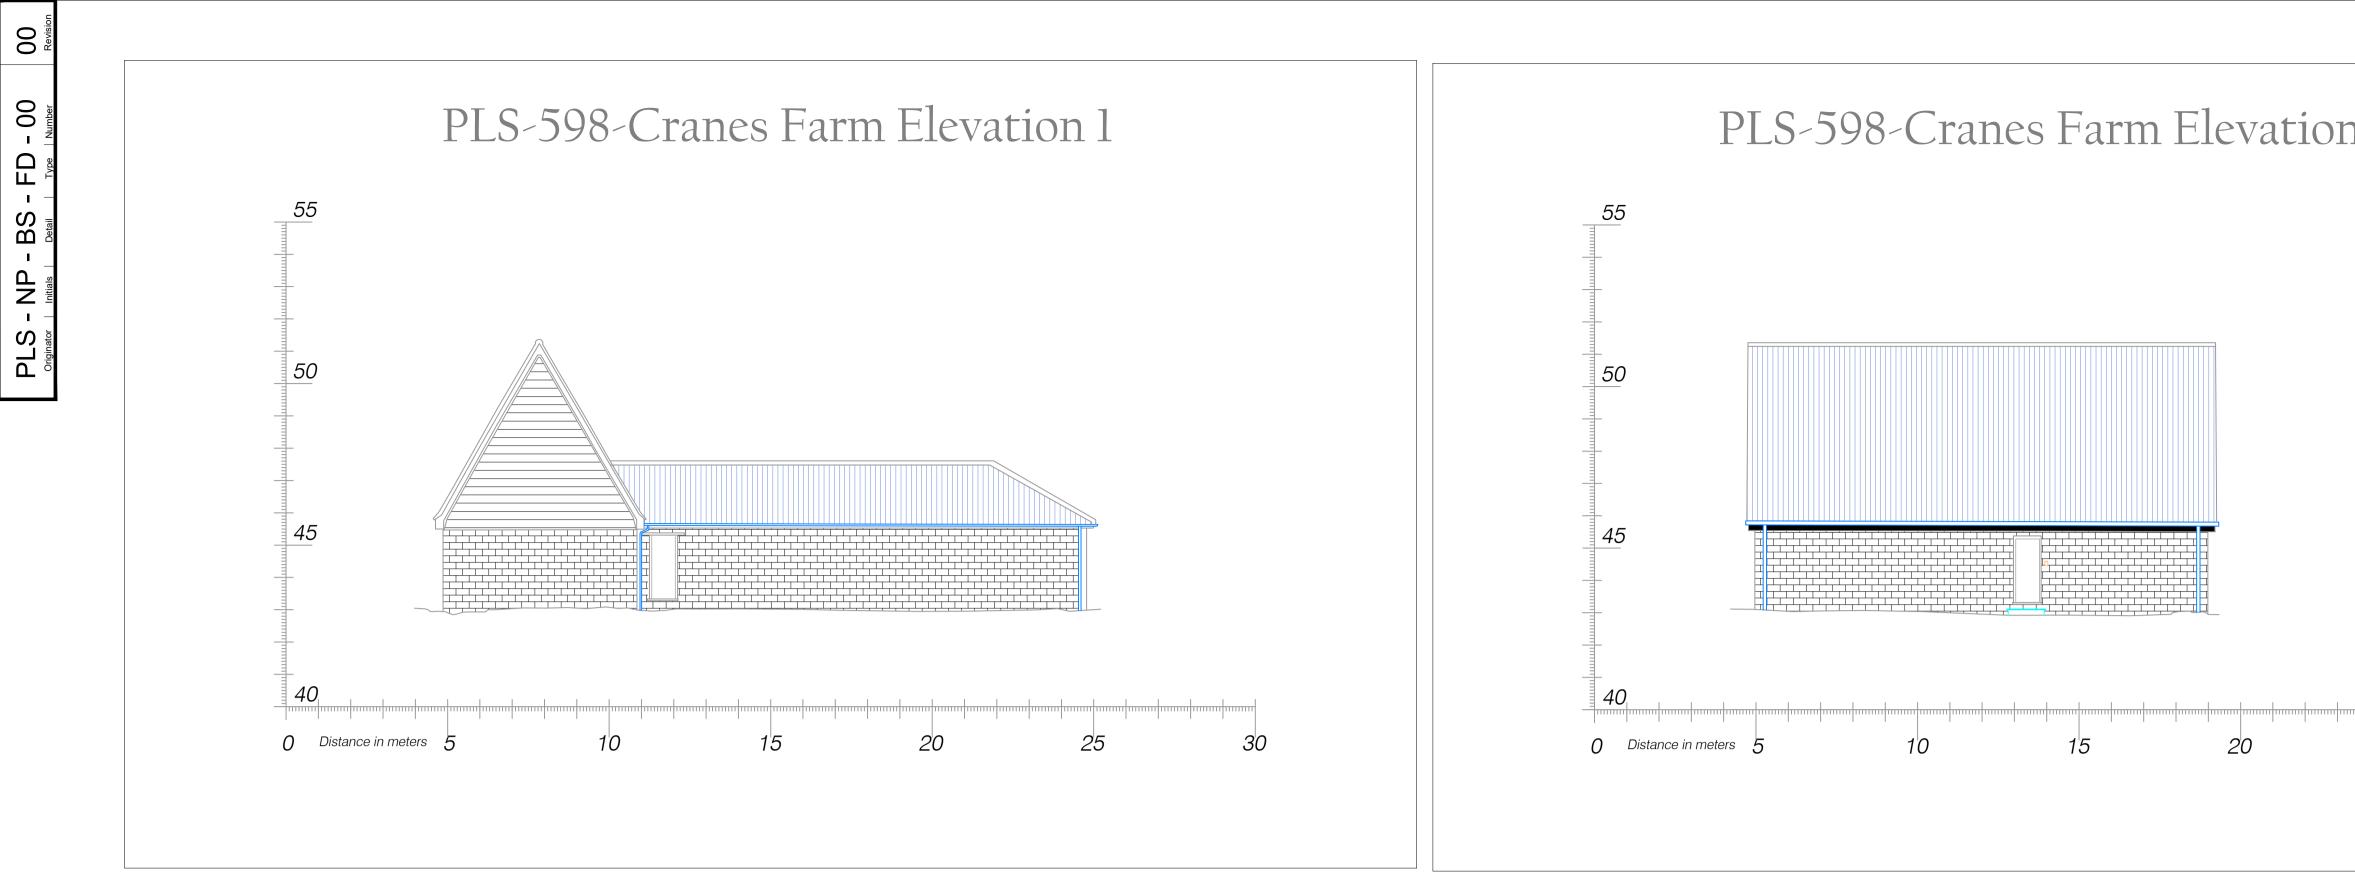

## New Cranes Farm Existing Elevations

PLS - NP - BS - FD - 00 Originator | Initials | Detail | Type | Number

00