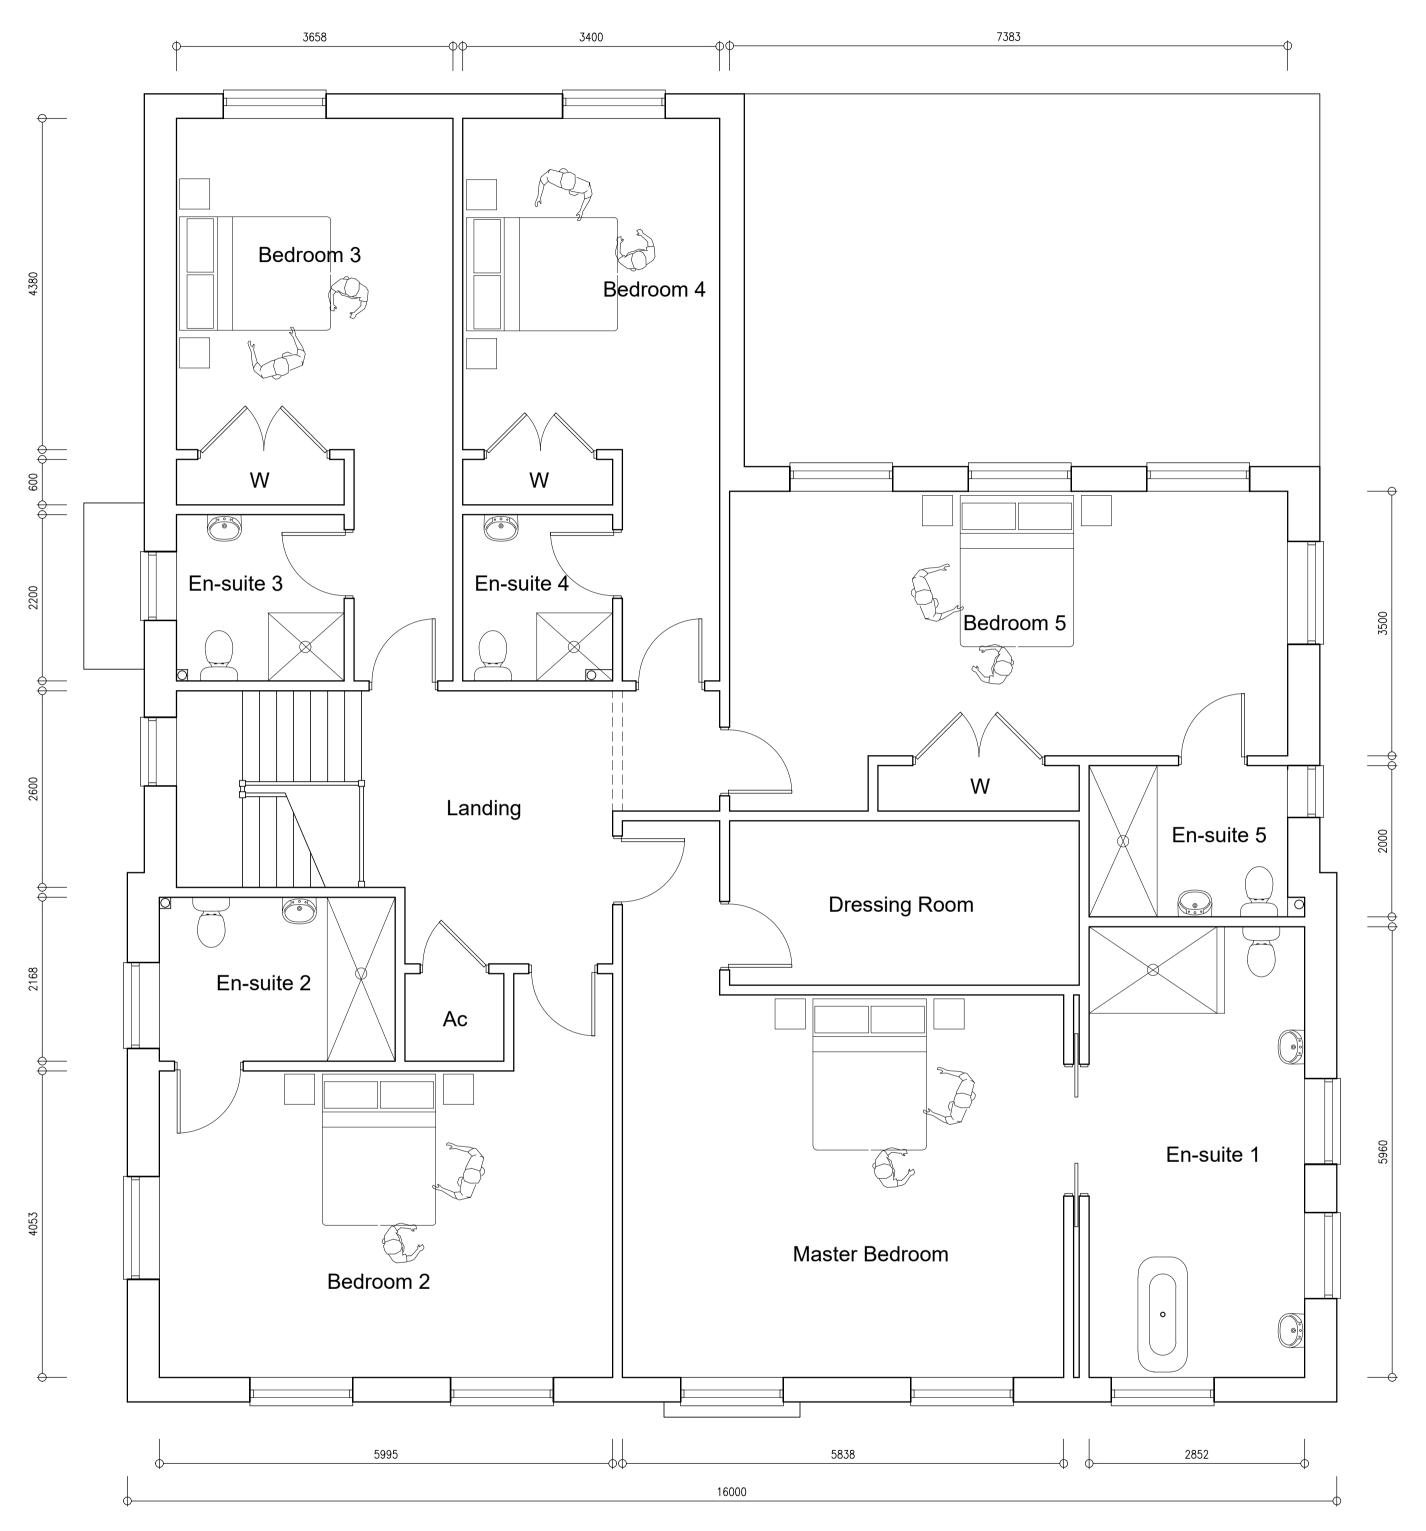

Proposed First Floor Plan 1:50

| A -<br>REVISIONS                                                                                                                                                                                                                                                                                                                                                                                                                                                                                                                                                                          |            |          | CLIENT<br>MR & MRS SMITH                               |                                                                  |
|-------------------------------------------------------------------------------------------------------------------------------------------------------------------------------------------------------------------------------------------------------------------------------------------------------------------------------------------------------------------------------------------------------------------------------------------------------------------------------------------------------------------------------------------------------------------------------------------|------------|----------|--------------------------------------------------------|------------------------------------------------------------------|
| JOB NO.                                                                                                                                                                                                                                                                                                                                                                                                                                                                                                                                                                                   | PAPER SIZE | DATE     | PROJECT                                                |                                                                  |
| 6288/021                                                                                                                                                                                                                                                                                                                                                                                                                                                                                                                                                                                  | A2         | JAN 2022 | PROPOSED REPLACEMENT DWELLING                          |                                                                  |
| Notes:<br>This drawing is the permission of Peter Humphrey Associates Ltd. and may not be<br>reissued, loaned or copied in whole or part without written consent.<br>All dimensions shown on the drawing are in millimeters unless stated otherwise. If<br>the drawing is received electronically (PDF) it is the recipient's responsibility to<br>ensure it is printed to the correct paper size. All dimensions to be checked on site<br>prior to commencing work and any discrepancies to be highlighted immediately.                                                                  |            |          | SITE<br>115<br>BURNHAM ROAD<br>NORTH CREAKE<br>NORFOLK | PETER HUMPHREY<br>ASSOCIATES                                     |
| The Construction (Design and Management) Regulations 2015:<br>Peter Humphrey Associates' form of appointment with the client confirms whether<br>the agent is appointed as 'Designer' or 'Principal Designer' under these<br>regulations. Nevertheless, the design phase has been carried out with due<br>consideration for the safety during construction, occupation and maintenance of<br>the finished project. No extraordinary hazards or risks were identified outside of<br>the routine construction operations that would not already been apparent to a<br>competent contractor. |            |          | NR21 9LB                                               | ADDRESS: 2 CHAPEL ROAD, WISBECH, CAMBS, PE13 1RG.                |
|                                                                                                                                                                                                                                                                                                                                                                                                                                                                                                                                                                                           |            |          | DRAWING                                                | TELEPHONE: 01945 466966                                          |
|                                                                                                                                                                                                                                                                                                                                                                                                                                                                                                                                                                                           |            |          | PROPOSED FIRST FLOOR PLAN                              | E-MAIL: info@peterhumphrey.co.uk<br>WEB: www.peterhumphrey.co.uk |