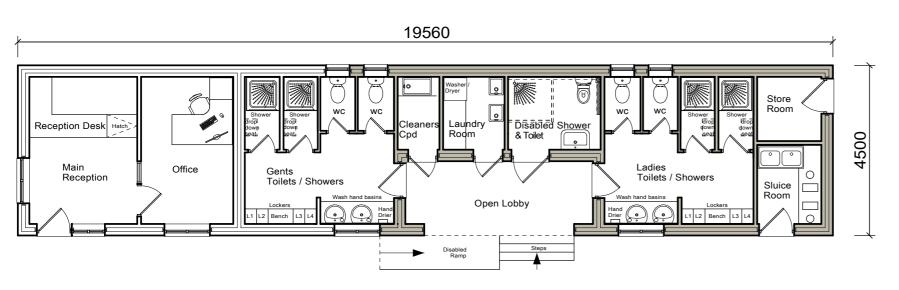

Toilet & Shower Block Floor Plan

South West Elevation

North East Elevation

South East Elevation

North West Elevation

NOTES:

All dimensions must be checked on site and

not scaled from this drawing

Mr P Cosnett

Job Title

Proposed Toilet & Shower Block with Office / Reception for Caravan & Camping park at Quarryfields Camping

Drawing Title

Reception Area,
Toilet / Shower Block
Floor Plan &
Elevations