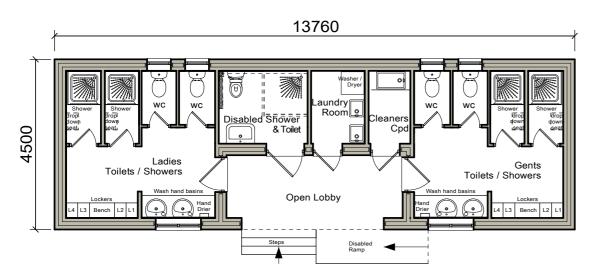

## **Toilet & Shower Block** Floor Plan

Overall: 61.92 sq.m



## South Elevation







## West Elevation



## **East Elevation**

|                          | nsions must<br>d from this d |              | ted on site | and   |
|--------------------------|------------------------------|--------------|-------------|-------|
|                          |                              |              |             |       |
|                          |                              |              |             |       |
|                          |                              |              |             |       |
|                          |                              |              |             |       |
|                          |                              |              |