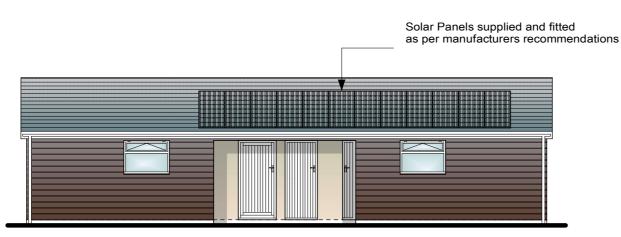

## **Toilet & Shower Block** Floor Plan

Overall: 61.92 sq.m



## South Elevation







## West Elevation



## **East Elevation**

|                          | nsions must<br>d from this d |              | ted on site | and   |
|--------------------------|------------------------------|--------------|-------------|-------|
|                          |                              |              |             |       |
|                          |                              |              |             |       |
|                          |                              |              |             |       |
|                          |                              |              |             |       |
|                          |                              |              |             |       |
|                          |