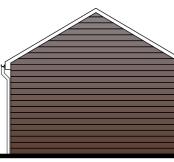

## **Toilet & Shower Block** Floor Plan

Overall: 61.92 sq.m



## South Elevation







## West Elevation



## **East Elevation**

|                          | nsions must<br>d from this d |              | ted on site | and   |
|--------------------------|------------------------------|--------------|-------------|-------|
|                          |                              |              |             |       |
|                          |                              |              |             |       |
|                          |                              |              |             |       |
|                          |                              |              |             |       |
|                          |                              |              |             |       |
|                          |                              |              |             |       |