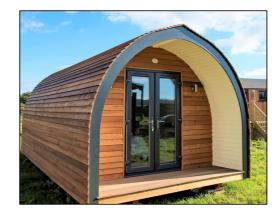

Rear Elevation

Kitchenette
Image: / Bedrom
Imag

Example of Pod Design

| NOTES:<br>All dimensions must be checked on site and<br>not scaled from this drawing. |
|---------------------------------------------------------------------------------------|
|                                                                                       |
|                                                                                       |
|                                                                                       |
|                                                                                       |
|                                                                                       |
|                                                                                       |
|                                                                                       |
|                                                                                       |
|                                                                                       |
|                                                                                       |
|                                                                                       |
|                                                                                       |
|                                                                                       |
|                                                                                       |
| Client                                                                                |
| Mr P Cosnett                                                                          |
| Job Title                                                                             |
| Proposed Camping Pods for<br>Caravan and Camping Site                                 |
| at Quarryfields Camping                                                               |
|                                                                                       |
| Drawing Title                                                                         |
|                                                                                       |
| Typical Camping Pod                                                                   |
| Elevations & Floor Plan                                                               |
|                                                                                       |
| <b>II</b>                                                                             |
| Scale I:50 A3                                                                         |
|                                                                                       |
| January 2022 Drawn by T.M.                                                            |
|                                                                                       |
| Drg No. Rev 7   284:   004 –                                                          |
|                                                                                       |
| Trevor Mennell Planning                                                               |
| Planning & Architectural<br>Consultants<br>The Gables   Kendricks Bank                |
| Bayston Hill   Shrewsbury  <br>Shropshire   SY3 0EH                                   |
|                                                                                       |