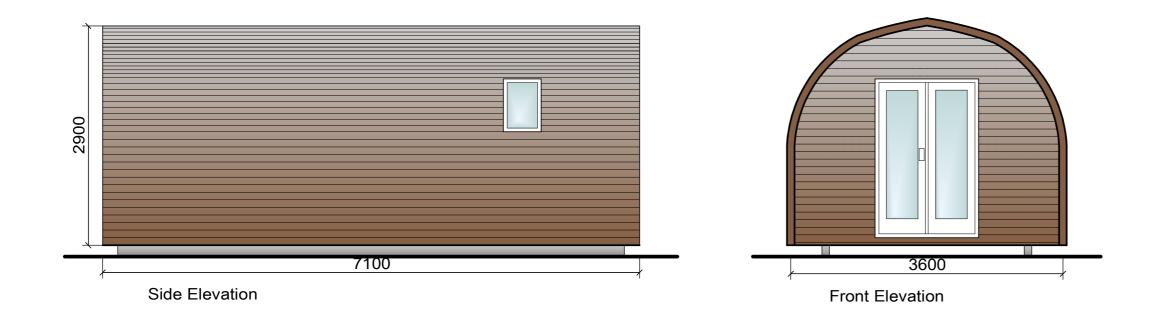

Rear Elevation

Kitchenette
Image: / Bedrom
Imag

Example of Pod Design

| NOTES:<br>All dimensions must be checked on site and<br>not scaled from this drawing. |
|---------------------------------------------------------------------------------------|
|                                                                                       |
|                                                                                       |
|                                                                                       |
|                                                                                       |
|                                                                                       |
|                                                                                       |
|                                                                                       |
|                                                                                       |
|                                                                                       |
|                                                                                       |
|                                                                                       |
|                                                                                       |
|                                                                                       |
|                                                                                       |
| Client                                                                                |
| Mr P Cosnett                                                                          |
| Job Title                                                                             |
| Proposed Camping Pods for<br>Caravan and Camping Site                                 |
| at Quarryfields Camping                                                               |
|                                                                                       |
| Drawing Title                                                                         |
|                                                                                       |
| Typical Camping Pod                                                                   |
| Elevations & Floor Plan                                                               |
|                                                                                       |
| <b>II</b>                                                                             |
| Scale I:50 A3                                                                         |
|                                                                                       |
| January 2022 Drawn by T.M.                                                            |
|                                                                                       |
| Drg No. Rev 7   284:   004 –                                                          |
|                                                                                       |
| Trevor Mennell Planning                                                               |
| Planning & Architectural<br>Consultants<br>The Gables   Kendricks Bank                |
| Bayston Hill   Shrewsbury  <br>Shropshire   SY3 0EH                                   |
|                                                                                       |