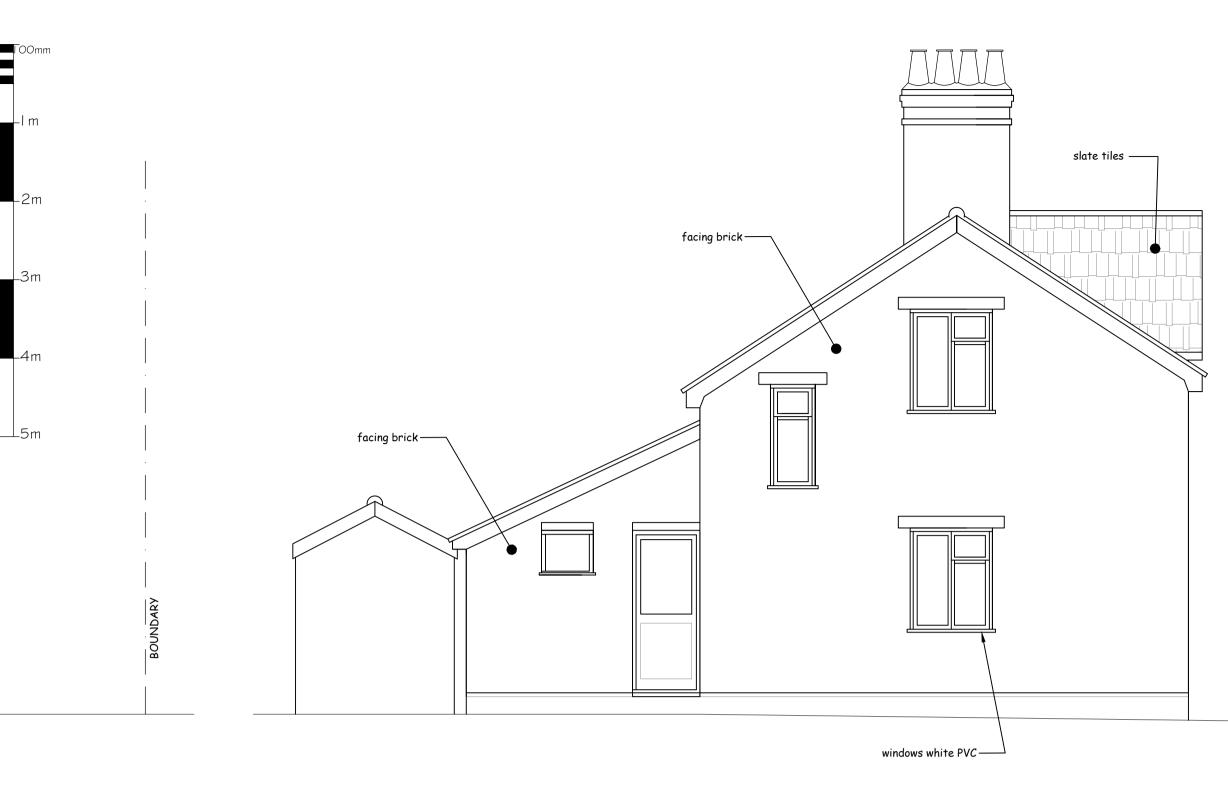

EXISTING FRONT (SOUTH EAST) ELEVATION SCALE 1:50

Note: Responsibility is not accepted for errors made by others in scaling from this drawing. All dimensions to be confirmed on site.

EXISTING SIDE (SOUTH WEST) ELEVATION SCALE 1:50