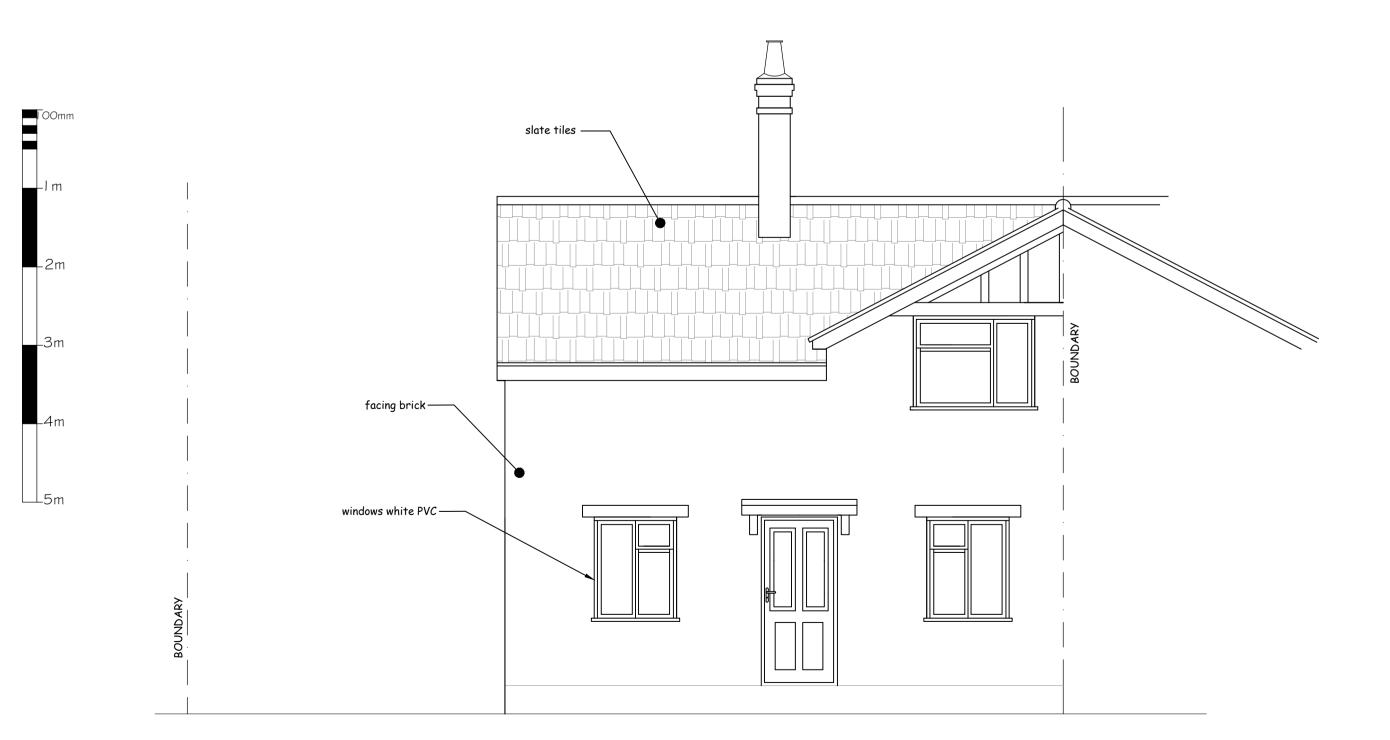

EXISTING FRONT (SOUTH EAST) ELEVATION SCALE 1:50

Note: Responsibility is not accepted for errors made by others in scaling from this drawing. All dimensions to be confirmed on site.

EXISTING SIDE (SOUTH WEST) ELEVATION SCALE 1:50