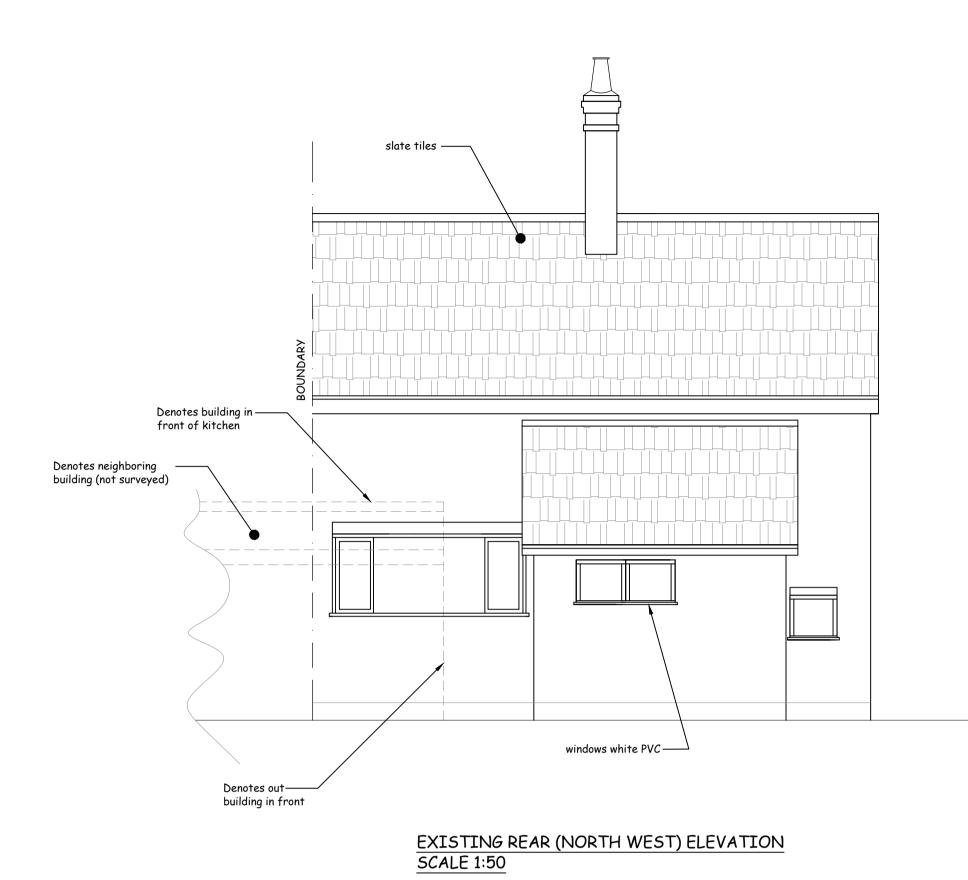

EXISTING FRONT (SOUTH EAST) ELEVATION SCALE 1:50

Note: Responsibility is not accepted for errors made by others in scaling from this drawing. All dimensions to be confirmed on site.

EXISTING SIDE (SOUTH WEST) ELEVATION SCALE 1:50