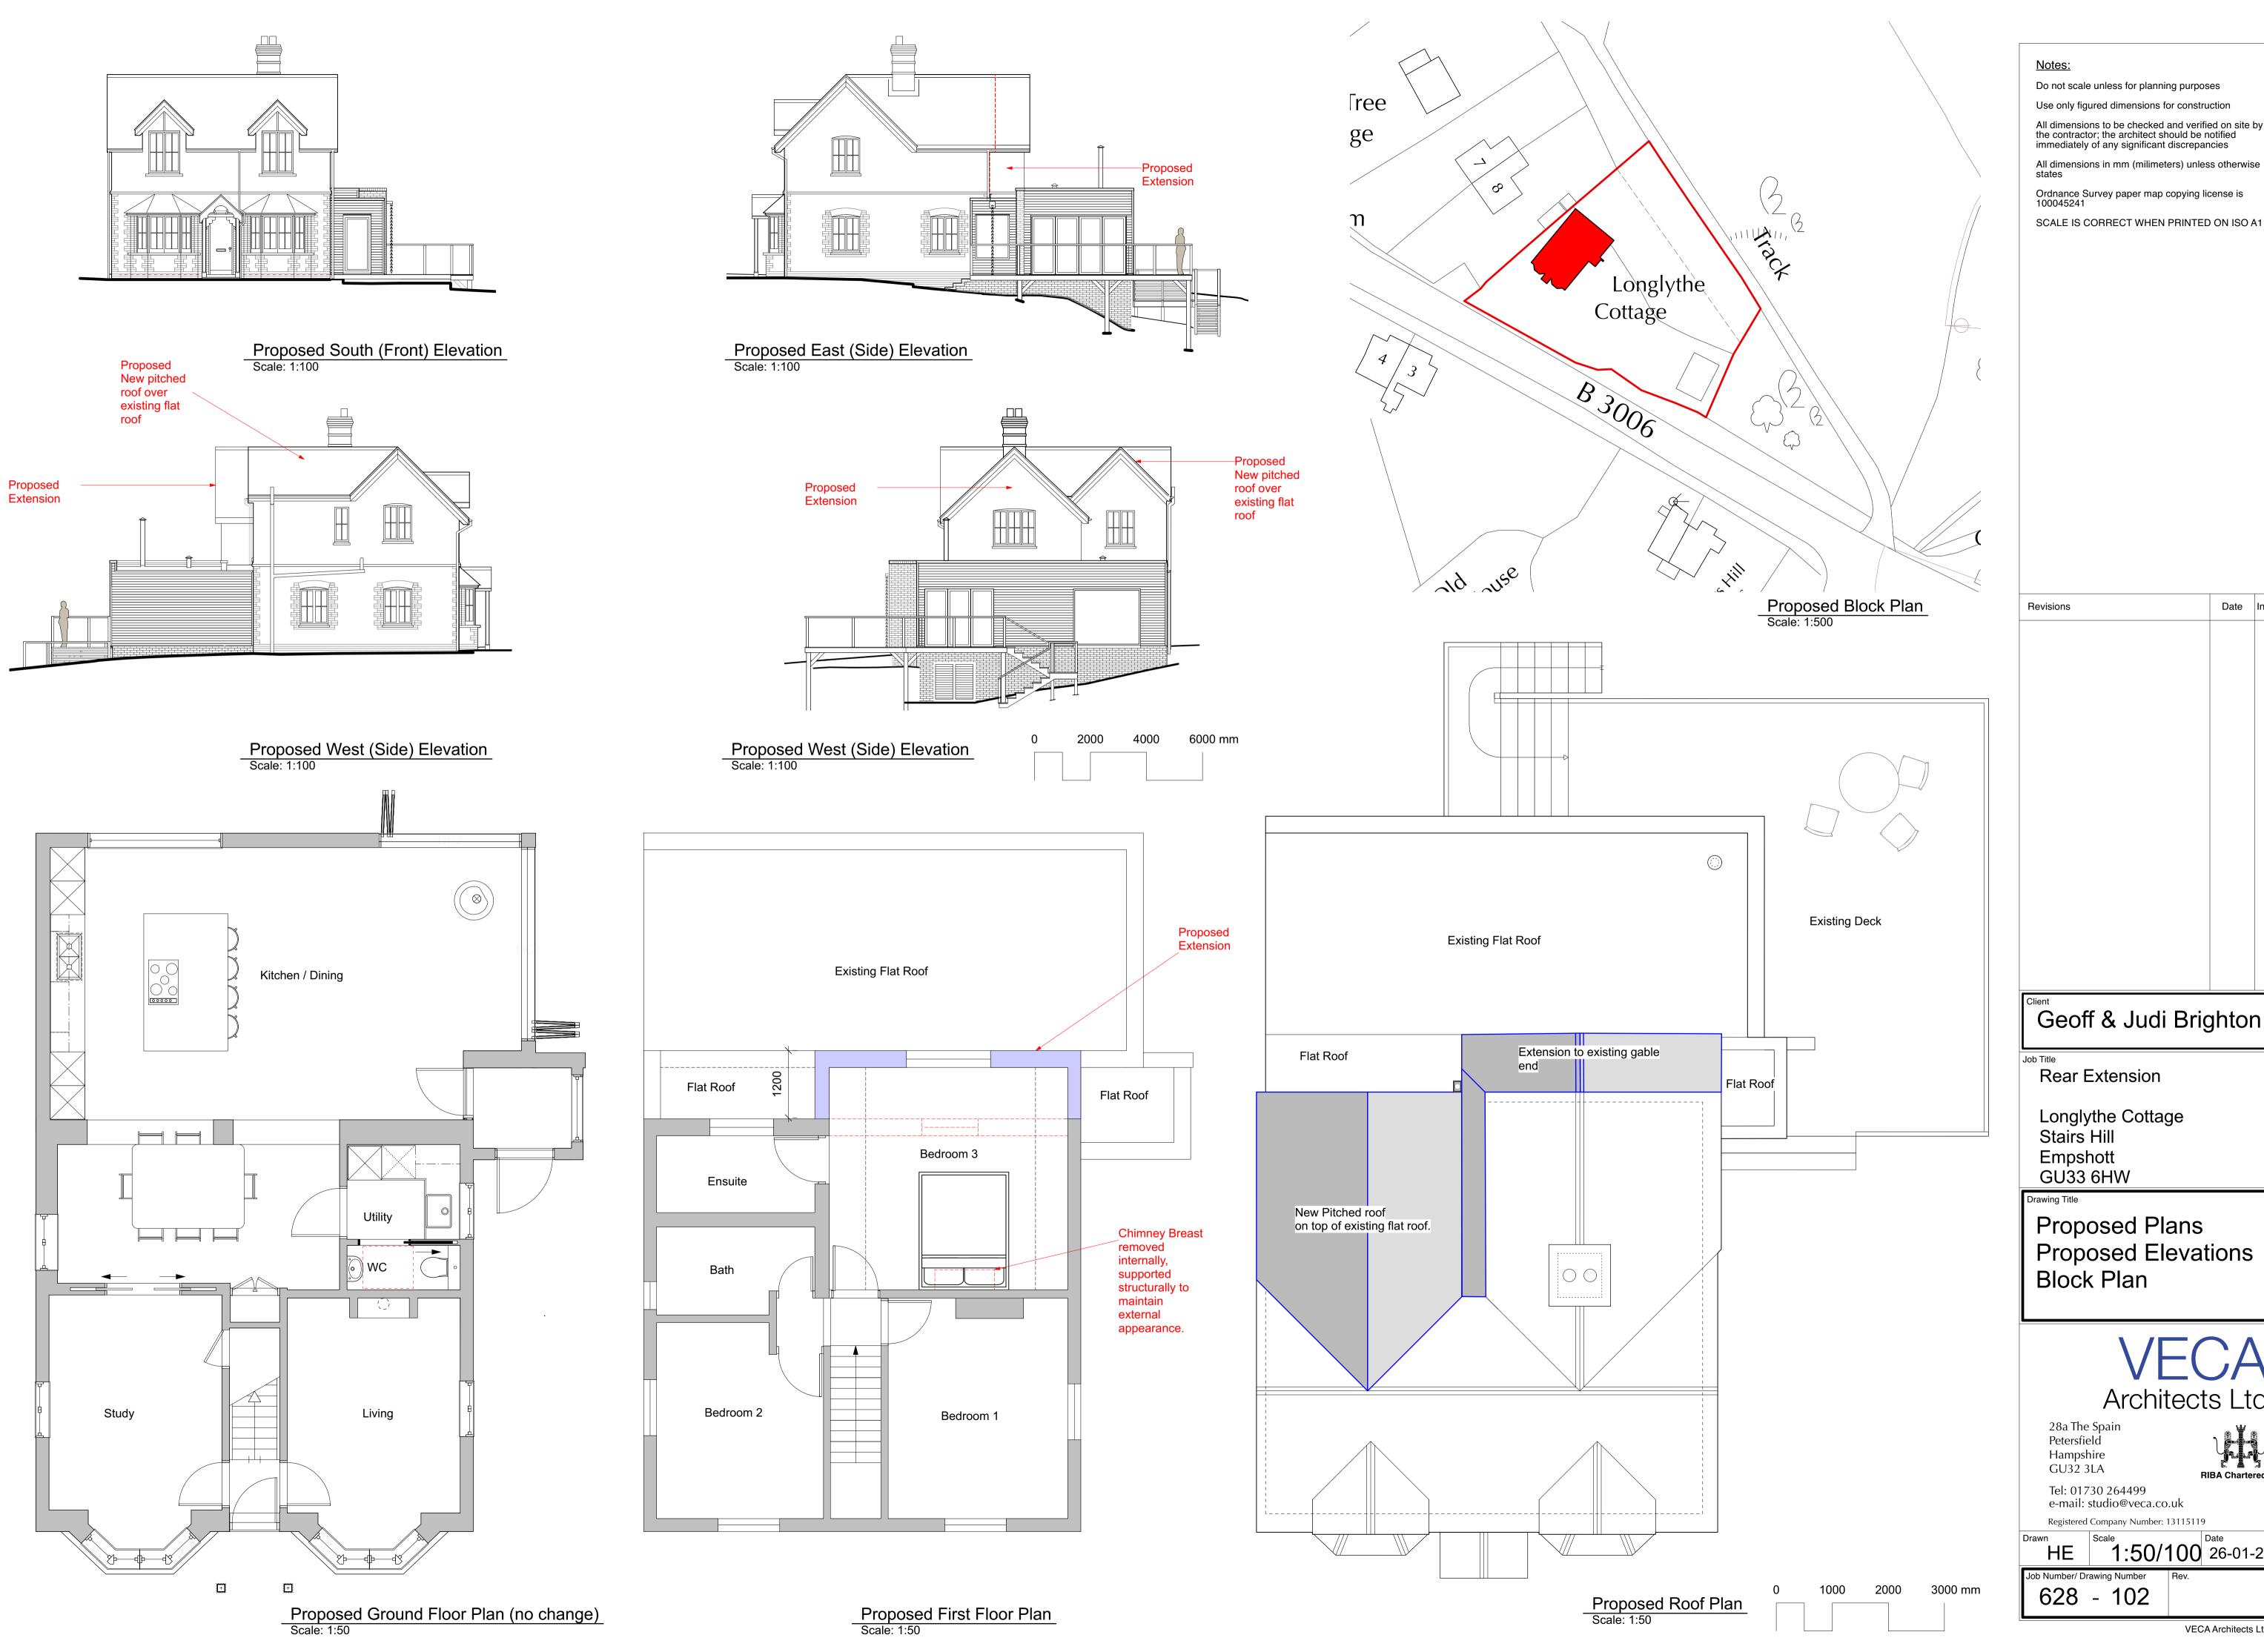

Notes:

Do not scale unless for planning purposes Use only figured dimensions for construction

All dimensions to be checked and verified on site by the contractor; the architect should be notified immediately of any significant discrepancies

Ordnance Survey paper map copying license is 100045241

SCALE IS CORRECT WHEN PRINTED ON ISO A1

Date Index

Geoff & Judi Brighton

Rear Extension

Longlythe Cottage Stairs Hill Empshott GU33 6HW

Drawing Title

Proposed Plans Proposed Elevations Block Plan

## Architects Ltd

28a The Spain Petersfield

Hampshire GU32 3LA

Tel: 01730 264499

e-mail: studio@veca.co.uk Registered Company Number: 13115119

1:50/100 Date 26-01-22

Job Number/ Drawing Number 628 - 102

VECA Architects Ltd ©