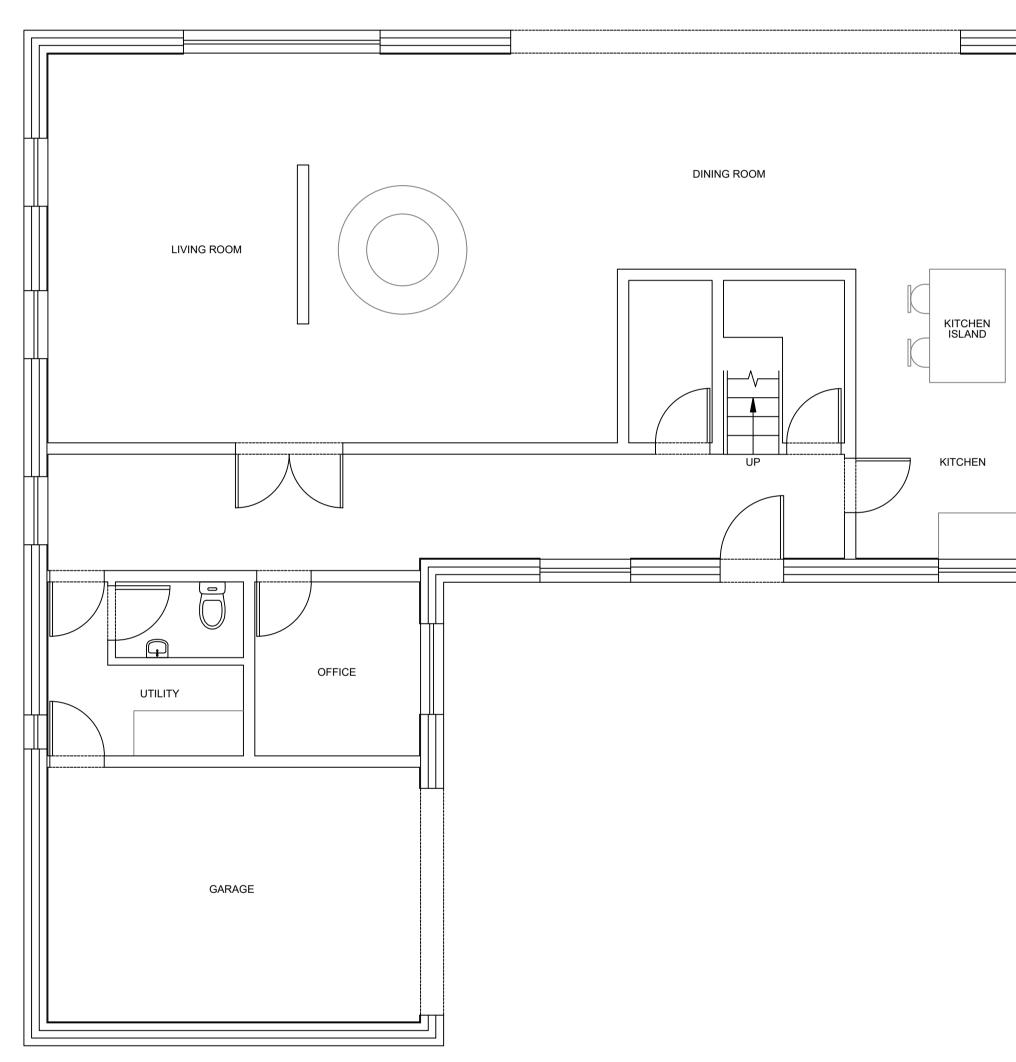

PROPOSED GROUND FLOOR LAYOUT Scale 1:50

PROPOSED FIRST FLOOR LAYOUT Scale 1:50

## DARLINGTON

DL1 3LZ

PROPOSED INTERNAL LAYOUT HOUSE 1

Original Drawing Size : A1 Dimensions : -

Scale : As Shown

Drawing No Rev 194-DRG-ECV-000002 1.0