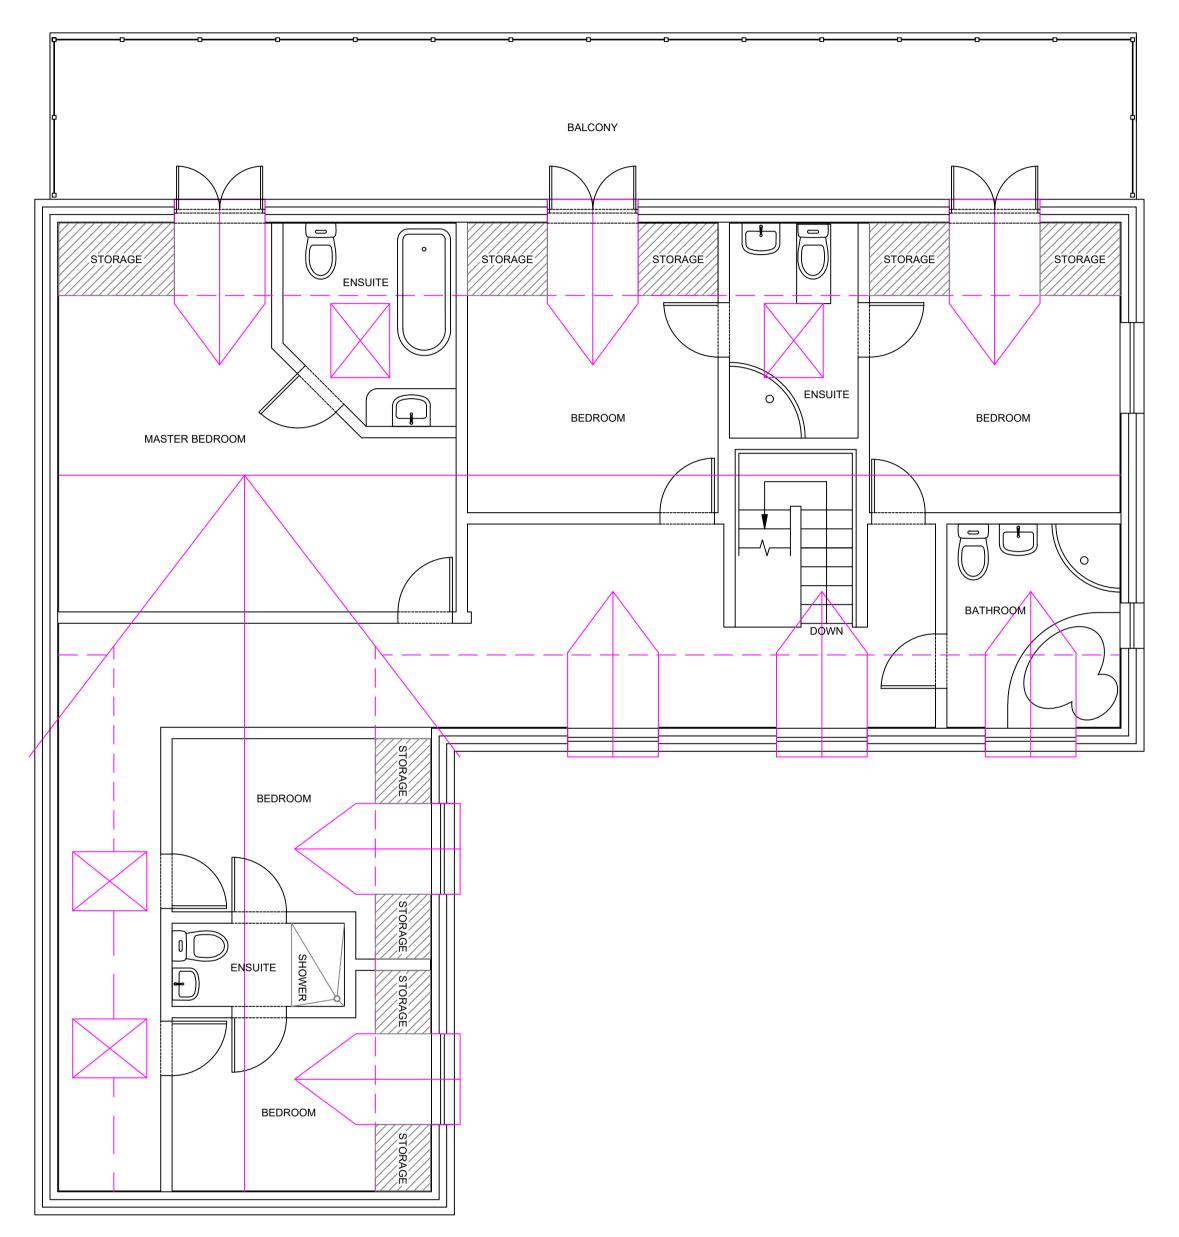

PROPOSED GROUND FLOOR LAYOUT Scale 1:50

PROPOSED FIRST FLOOR LAYOUT Scale 1:50

## DARLINGTON

DL1 3LZ

PROPOSED INTERNAL LAYOUT HOUSE 1

Original Drawing Size : A1 Dimensions : -

Scale : As Shown

Drawing No Rev 194-DRG-ECV-000002 1.0