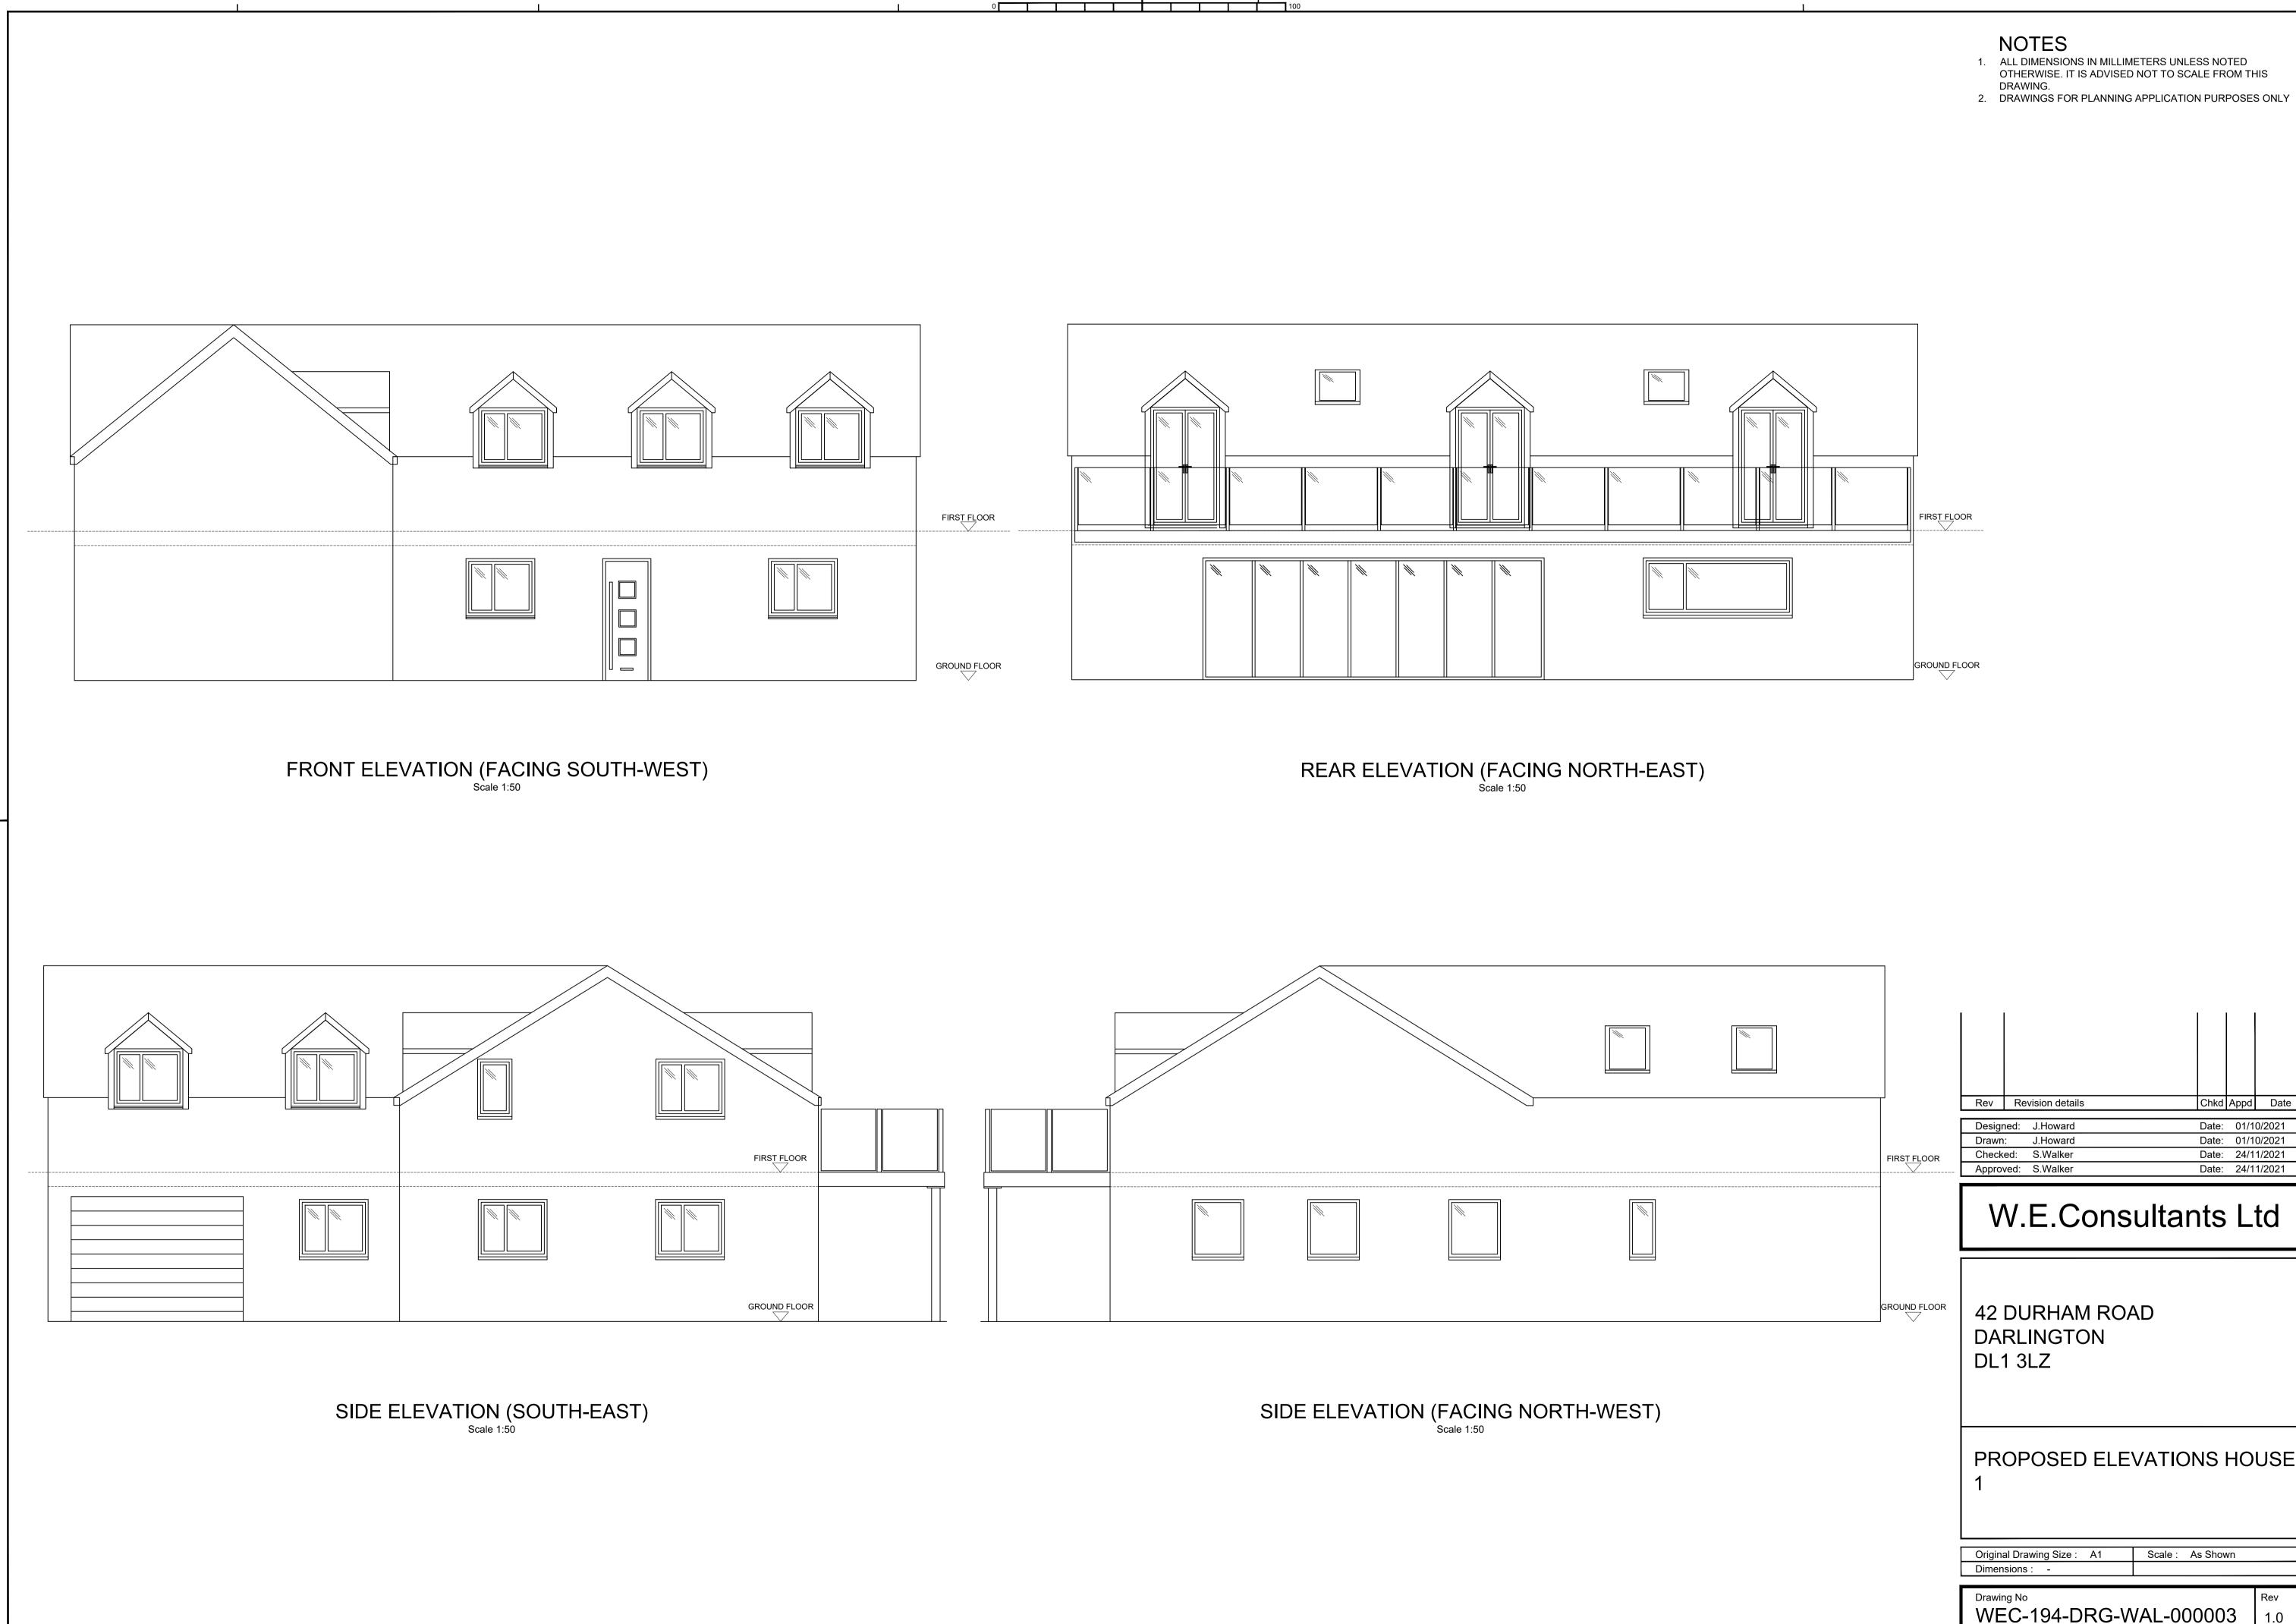

| FIRST FLOOR  | RevRevision detailsChkdAppdDateDesigned:J.HowardDate:01/10/2021Drawn:J.HowardDate:01/10/2021Checked:S.WalkerDate:24/11/2021Approved:S.WalkerDate:24/11/2021 |
|--------------|-------------------------------------------------------------------------------------------------------------------------------------------------------------|
| GROUND FLOOR | W.E.Consultants Ltd<br>42 DURHAM ROAD<br>DARLINGTON<br>DL1 3LZ                                                                                              |
|              | PROPOSED ELEVATIONS HOUSE   1   Original Drawing Size : A1   Scale : As Shown   Dimensions : -   Drawing No Rev   WEC-194-DRG-WAL-000003 1.0                |
|              |                                                                                                                                                             |