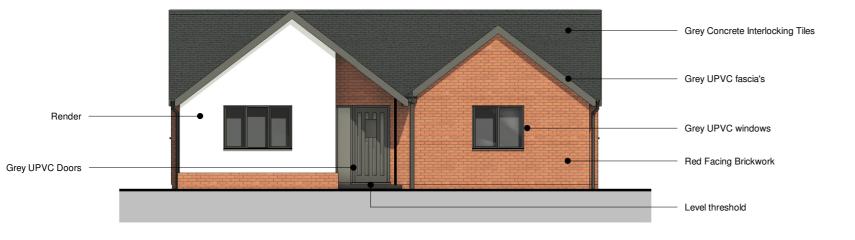

GA Elevation Front

GA Elevation Rear

GA Ground Floor Plan

GA Roof Plan

| NO DIMENSIONS TO BE SCALED FROM THIS DRAWING  |        |          |  |  |  |
|-----------------------------------------------|--------|----------|--|--|--|
| This document references the following file:- |        |          |  |  |  |
| Reference Name                                | Status | Revision |  |  |  |
| PC-XX-XX-M3-Designer-0001_5                   | P01.1  |          |  |  |  |
|                                               |        |          |  |  |  |
|                                               |        |          |  |  |  |

INFORMATION SHOWN ON THIS DRAWING IS FOR GUIDANCE PURPOSES ONLY AND MAY VARY BETWEEN SPECIFIC PLOTS. PLEASE REFER TO LARGE SCALE DRAWINGS/SALES EXECUTIVE FOR DETAILS.

GA Elevation Right

GA Elevation Left