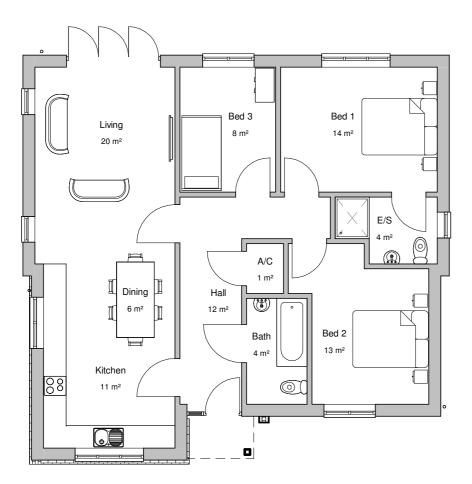

GA Elevation Front

GA Elevation Rear

GA Ground Floor Plan

GA Roof Plan

| NO DIMENSIONS TO BE SCALED FROM THIS DRAWING  |        |          |  |  |  |
|-----------------------------------------------|--------|----------|--|--|--|
| This document references the following file:- |        |          |  |  |  |
| Reference Name                                | Status | Revision |  |  |  |
| PC-XX-XX-M3-Designer-0001_5                   | P01.1  |          |  |  |  |
|                                               |        |          |  |  |  |
|                                               |        |          |  |  |  |

Total GIFA - 97m2

Mr E. Ismali

Project Proposed Residential Development, land at Chalk Hill Lane, Great Blakenham Title HT2 - Proposed Floor Plans and Elevations Plots 1,6,7 and 8 Project Nº Drawing Nº Revision 5546 - 0301 P03 Scale - unless otherwise state Issued For 1:100 @ A2 INFORMATION BS 1192 Ref. Status PC-Designer-0301