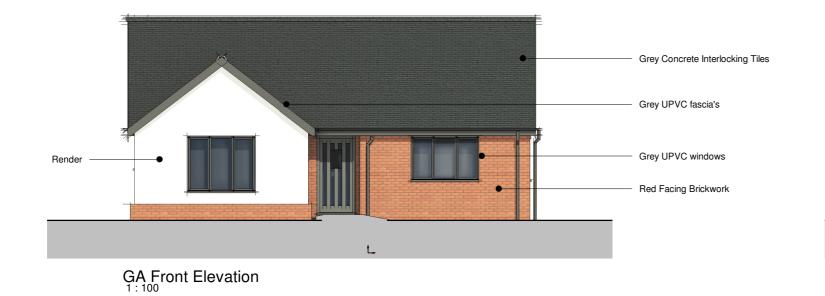

£,

GA Rear Elevation

GA Right Elevation

GA Left Elevation

Roof Plan

| Reference Name                   |                  | Sta  | itus  | Revision    |
|----------------------------------|------------------|------|-------|-------------|
| HBG-KLH-03-ZZ-M3-A-0001_5546     |                  |      |       | P01.1       |
|                                  |                  |      |       |             |
|                                  |                  |      |       |             |
| Revisions                        | i                | Date | Drawr | n / Chk'd   |
| P01                              | First Issue      | 28/0 | 1/22  | AO / JEF    |
| P02                              | Client           | 10/0 | 2/22  | BM          |
|                                  | Amendments       |      |       |             |
| P03                              | Title block plot | 21/0 | 3/22  | JEF<br>THIS |
| INFORMATION SHOWN ON THIS        |                  |      |       |             |
| DRAWING IS FOR GUIDANCE PURPOSES |                  |      |       |             |
| ONLY AND MAY VARY BETWEEN        |                  |      |       |             |
| SPECIFIC PLOTS. PLEASE REFER TO  |                  |      |       |             |
| LARGE SCALE DRAWINGS/SALES       |                  |      |       |             |
| EXECUTIVE FOR DETAILS.           |                  |      |       |             |