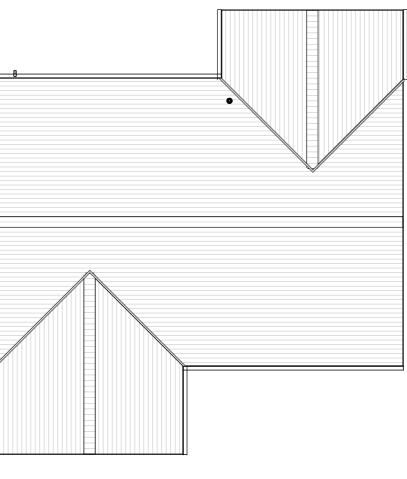

£,

GA Rear Elevation

GA Right Elevation

GA Left Elevation

Roof Plan

| Reference Name                   |                  | Sta  | itus  | Revision    |
|----------------------------------|------------------|------|-------|-------------|
| HBG-KLH-03-ZZ-M3-A-0001_5546     |                  |      |       | P01.1       |
|                                  |                  |      |       |             |
|                                  |                  |      |       |             |
| Revisions                        | i                | Date | Drawr | n / Chk'd   |
| P01                              | First Issue      | 28/0 | 1/22  | AO / JEF    |
| P02                              | Client           | 10/0 | 2/22  | BM          |
|                                  | Amendments       |      |       |             |
| P03                              | Title block plot | 21/0 | 3/22  | JEF<br>THIS |
| INFORMATION SHOWN ON THIS        |                  |      |       |             |
| DRAWING IS FOR GUIDANCE PURPOSES |                  |      |       |             |
| ONLY AND MAY VARY BETWEEN        |                  |      |       |             |
| SPECIFIC PLOTS. PLEASE REFER TO  |                  |      |       |             |
| LARGE SCALE DRAWINGS/SALES       |                  |      |       |             |
| EXECUTIVE FOR DETAILS.           |                  |      |       |             |