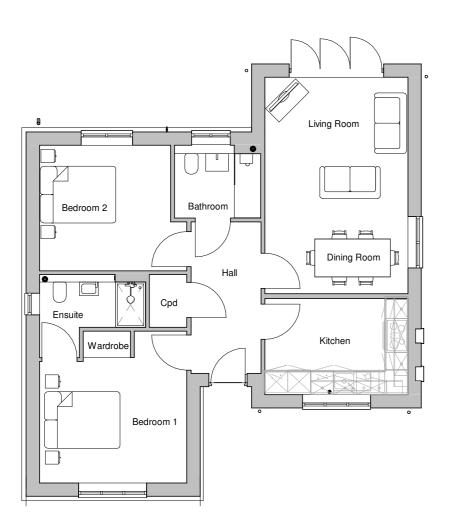

## Total GIFA - 80m2

Mr E. Ismali

www.kl

Sproughton lpswich P8 3HL 01473 689 532