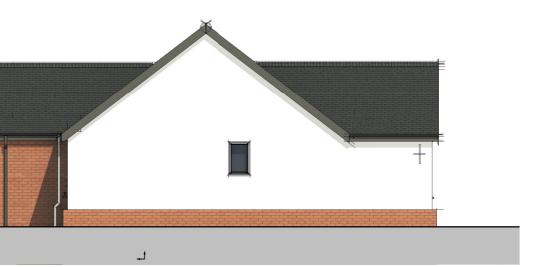

£,

GA Rear Elevation

GA Right Elevation

GA Left Elevation

Roof Plan

| Reference Name                   |                  | Sta  | itus  | Revision    |
|----------------------------------|------------------|------|-------|-------------|
| HBG-KLH-03-ZZ-M3-A-0001_5546     |                  |      |       | P01.1       |
|                                  |                  |      |       |             |
|                                  |                  |      |       |             |
| Revisions                        | i                | Date | Drawr | n / Chk'd   |
| P01                              | First Issue      | 28/0 | 1/22  | AO / JEF    |
| P02                              | Client           | 10/0 | 2/22  | BM          |
|                                  | Amendments       |      |       |             |
| P03                              | Title block plot | 21/0 | 3/22  | JEF<br>THIS |
| INFORMATION SHOWN ON THIS        |                  |      |       |             |
| DRAWING IS FOR GUIDANCE PURPOSES |                  |      |       |             |
| ONLY AND MAY VARY BETWEEN        |                  |      |       |             |
| SPECIFIC PLOTS. PLEASE REFER TO  |                  |      |       |             |
| LARGE SCALE DRAWINGS/SALES       |                  |      |       |             |
| EXECUTIVE FOR DETAILS.           |                  |      |       |             |