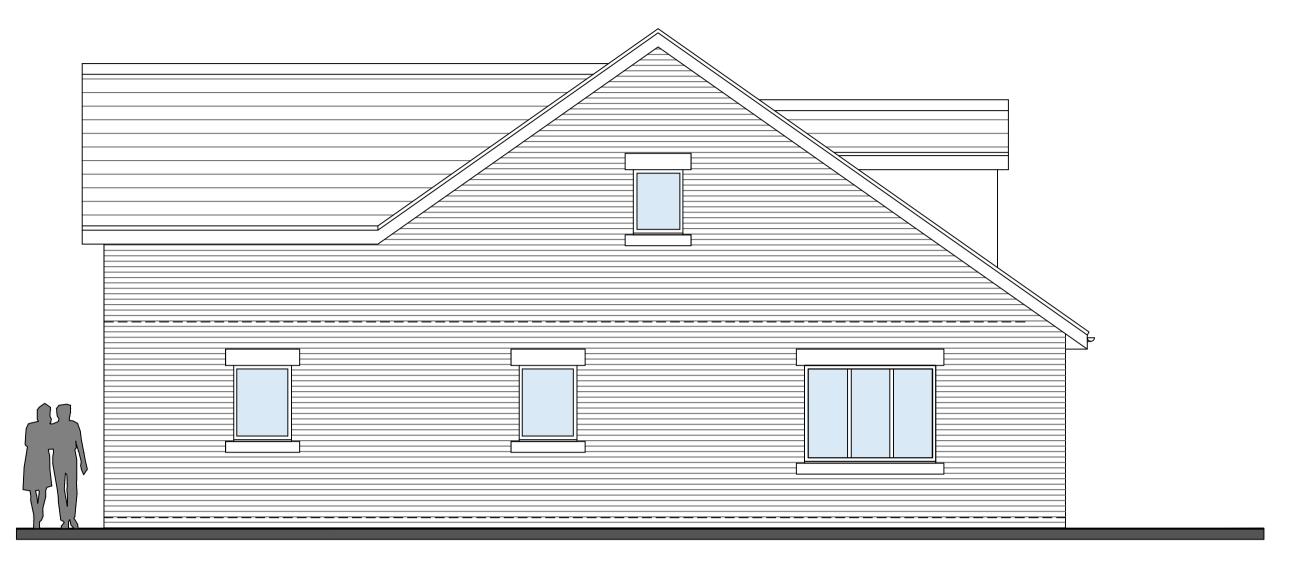

## PROPOSED ELEVATIONS- INDICATIVE

1:50 PROPOSED SOUTH WEST FACING FRONT ELEVATION

1:50 PROPOSED SOUTH EAST FACING SIDE ELEVATION

1:50 PROPOSED NORTH EAST FACING REAR ELEVATION

1:50 PROPOSED NORTH WEST FACING SIDE ELEVATION