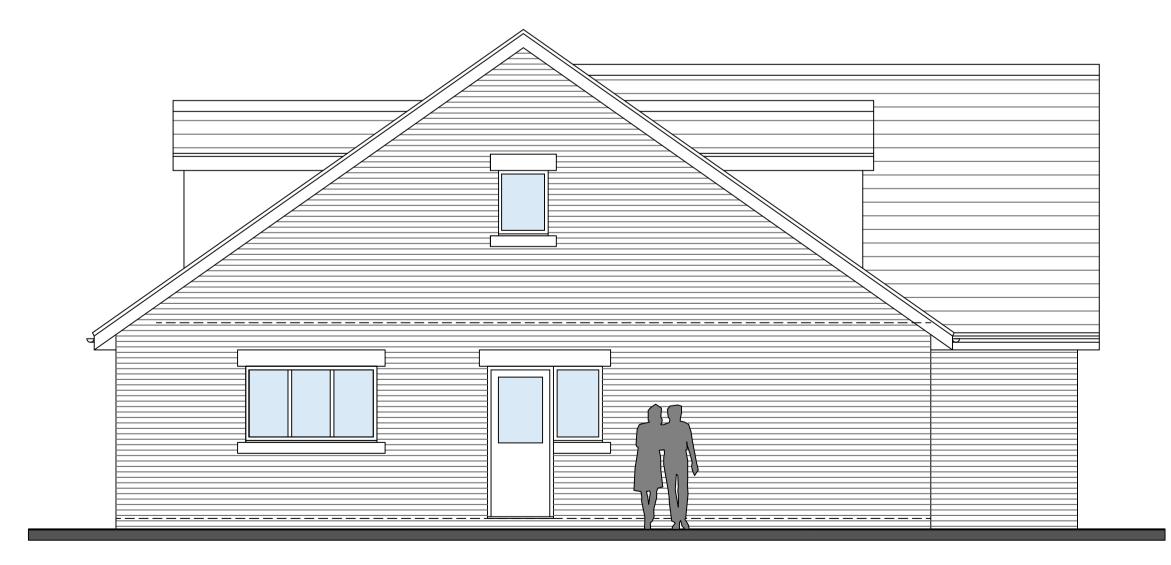

## PROPOSED ELEVATIONS- INDICATIVE

1:50 PROPOSED SOUTH WEST FACING FRONT ELEVATION

1:50 PROPOSED SOUTH EAST FACING SIDE ELEVATION

1:50 PROPOSED NORTH EAST FACING REAR ELEVATION

1:50 PROPOSED NORTH WEST FACING SIDE ELEVATION