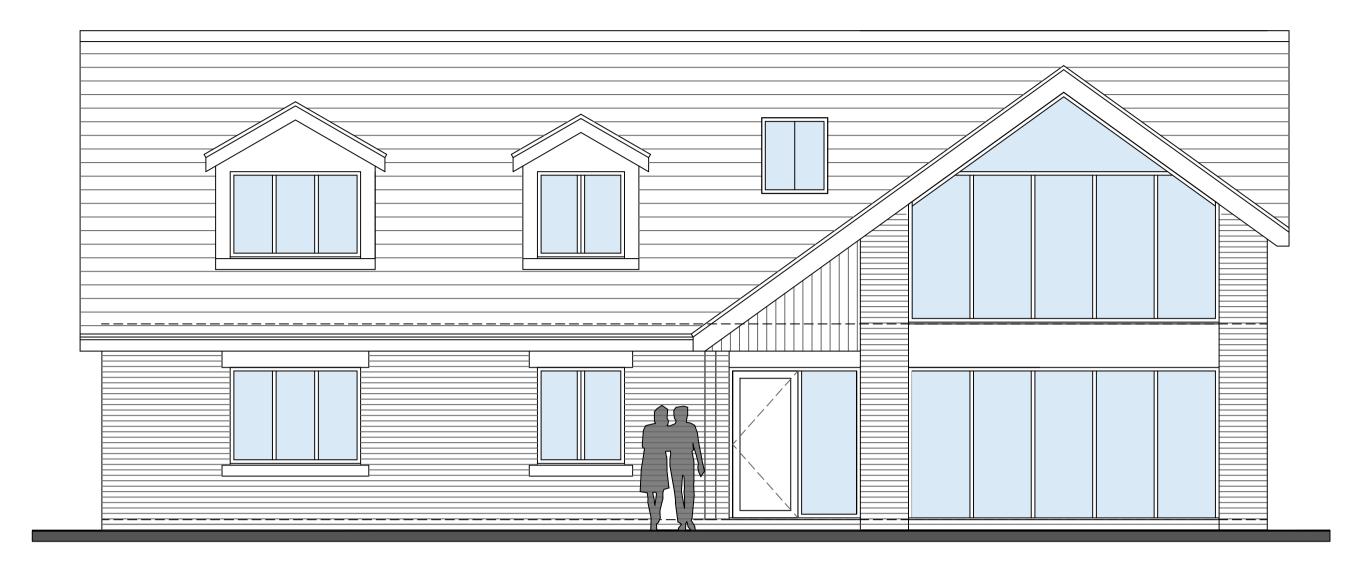

## PROPOSED ELEVATIONS- INDICATIVE

1:50 PROPOSED SOUTH WEST FACING FRONT ELEVATION

1:50 PROPOSED SOUTH EAST FACING SIDE ELEVATION

1:50 PROPOSED NORTH EAST FACING REAR ELEVATION

1:50 PROPOSED NORTH WEST FACING SIDE ELEVATION