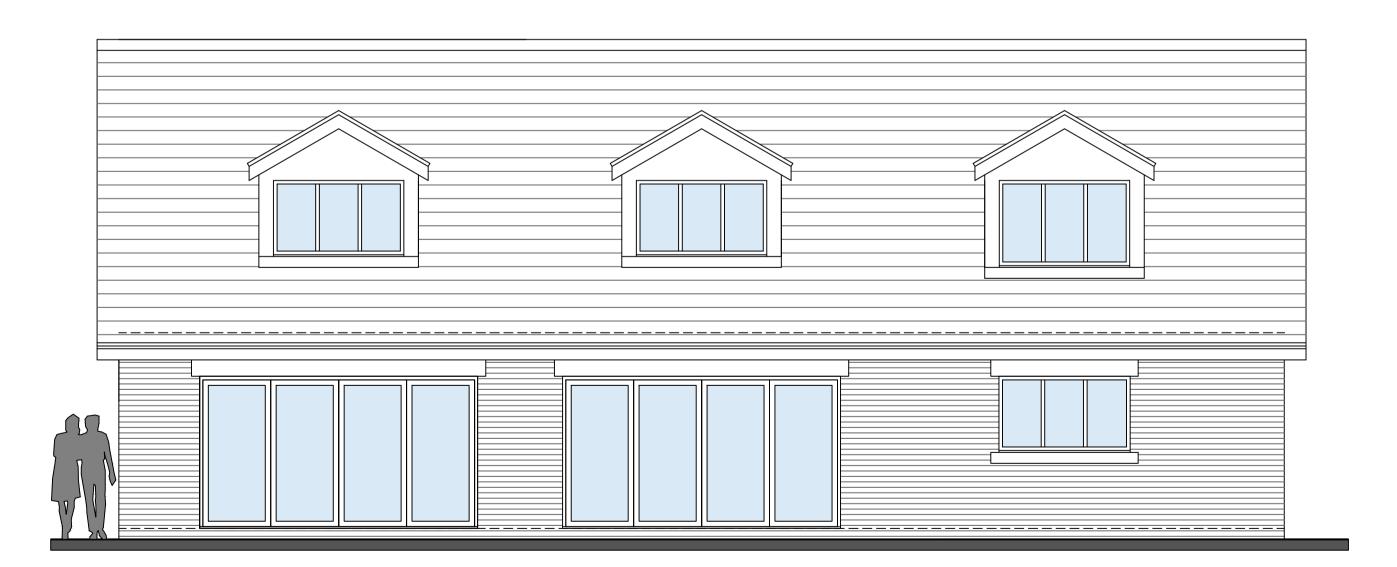

## PROPOSED ELEVATIONS- INDICATIVE

1:50 PROPOSED SOUTH WEST FACING FRONT ELEVATION

1:50 PROPOSED SOUTH EAST FACING SIDE ELEVATION

1:50 PROPOSED NORTH EAST FACING REAR ELEVATION

1:50 PROPOSED NORTH WEST FACING SIDE ELEVATION