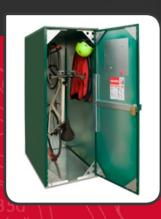

BikeAway has been supplying vertical cycle lockers for organisations such as Sainsbury's, NHS, UNITE, Birmingham City Airport and many local authorities throughout the UK and Ireland, since 1999.

Space within the locker allows the cyclist to store wet weather gear, helmet, spare parts and other personal belongings alongside their bike.