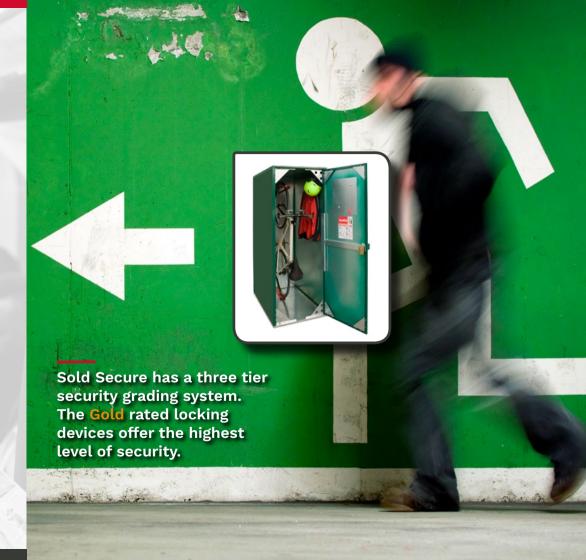

## The Commuter's Choice

Sold Secure is widely recognised within the insurance industry as a mark of quality. The 'Warrior' has achieved their Gold Standard which is testament to its superb design and security.

Sold Secure Gold is also approved by the Association of Chief Police Officers and Secured by Design.

With respect to security, Sold Secure Gold is a far higher attack standard than LPS1175 Level 1 which has been traditionally recognised within the building industry.

BikeAway has been supplying vertical cycle lockers for organisations such as Sainsbury's, NHS, UNITE, Birmingham City Airport and many local authorities throughout the UK and Ireland, since 1999.

Space within the locker allows the cyclist to store wet weather gear, helmet, spare parts and other personal belongings alongside their bike.