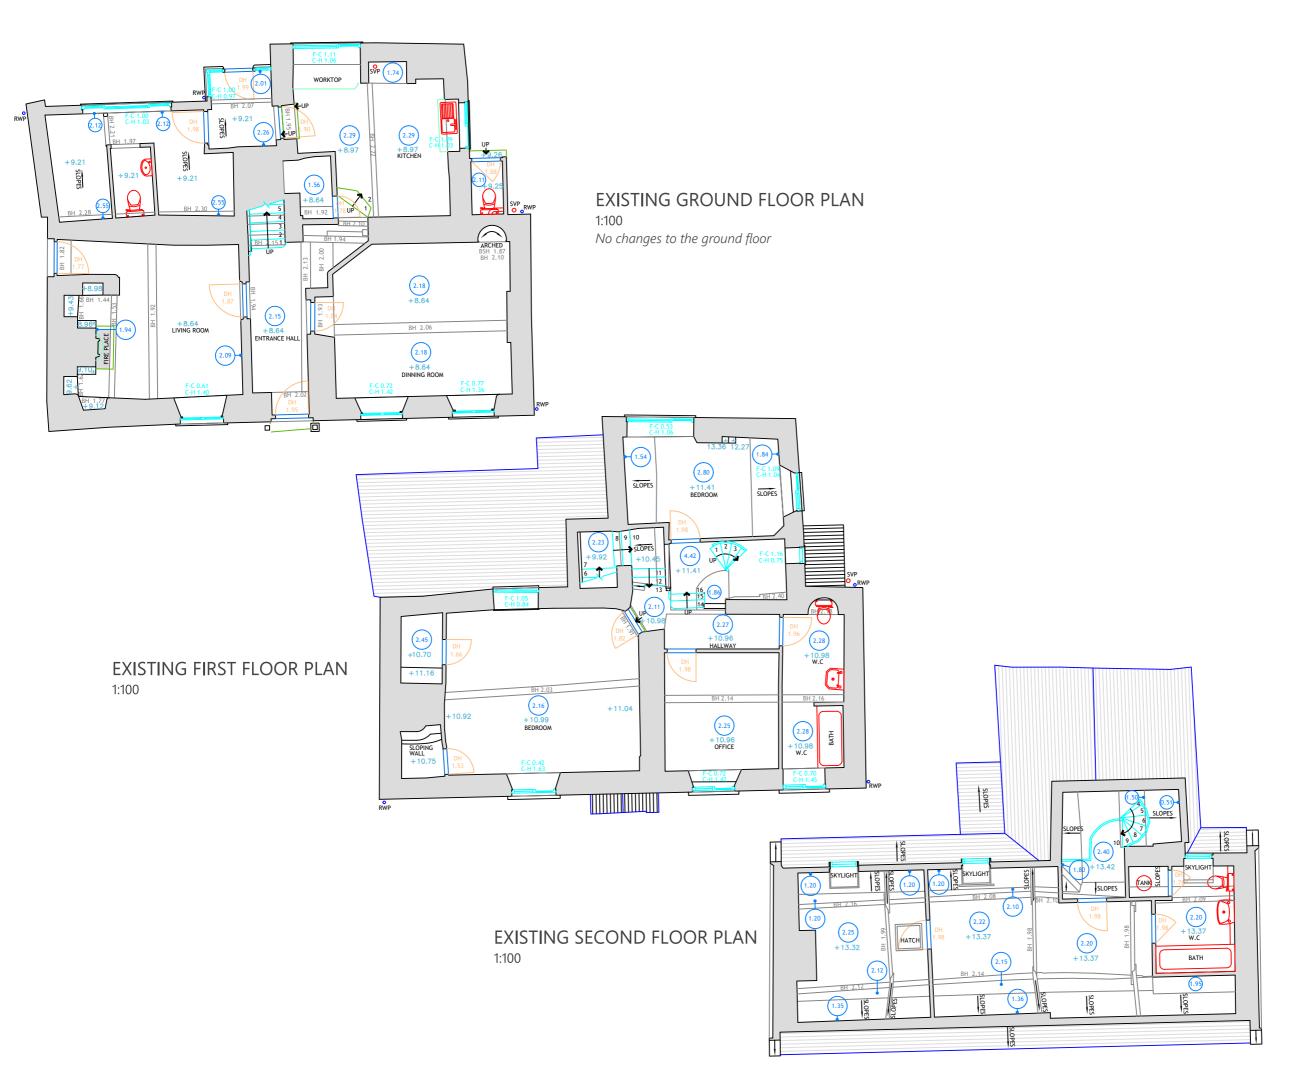

ATUM 7.000m DATUM 7.000m

DATUM 7.000

**CLIENT** 

Steven Roberts

**PROJECT** 

Dairy Cottage: Staircase

DRAWING TITLE

**Existing Floor Plans** 

DRAWING NO

2102.818\_003

**REVISIONS AND ISSUE** 

DRAWN BY: RR

: RR CHECKED BY: VG

BASED ON SURVEY RESULTS BY: