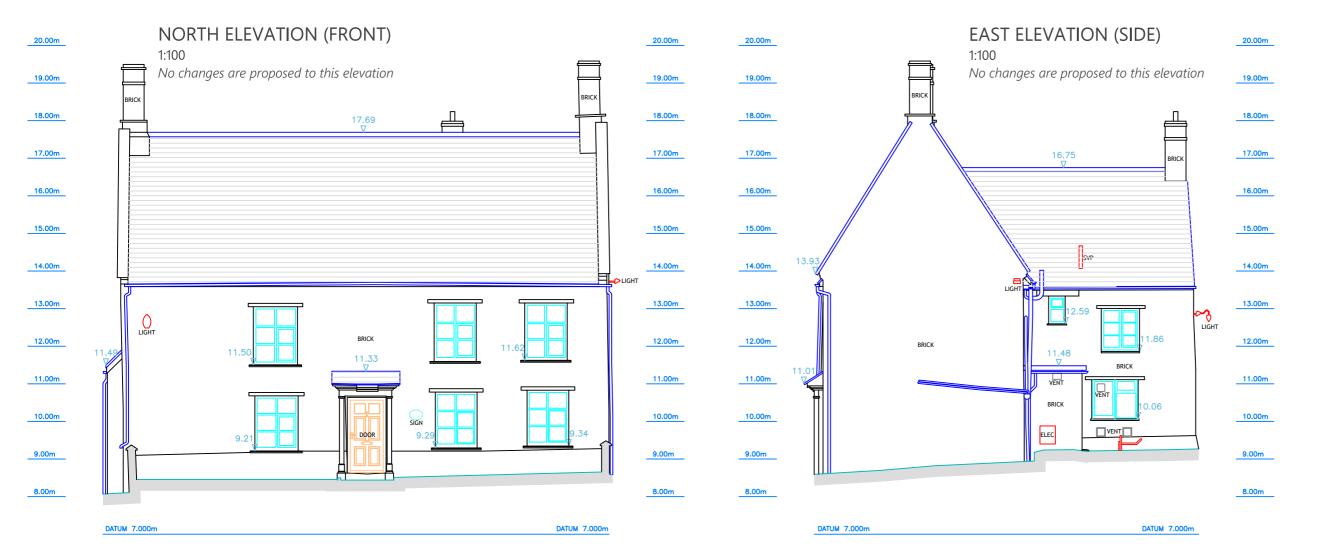

heritage unlimited Historic Building Consultancy

**CLIENT** 

Steven Roberts

**PROJECT** 

Dairy Cottage: Staircase

**DRAWING TITLE** 

Elevations

DRAWING NO

2102.818 002

**REVISIONS AND ISSUE** 

DRAWN BY: RR

CHECKED BY: VG

BASED ON SURVEY RESULTS BY: