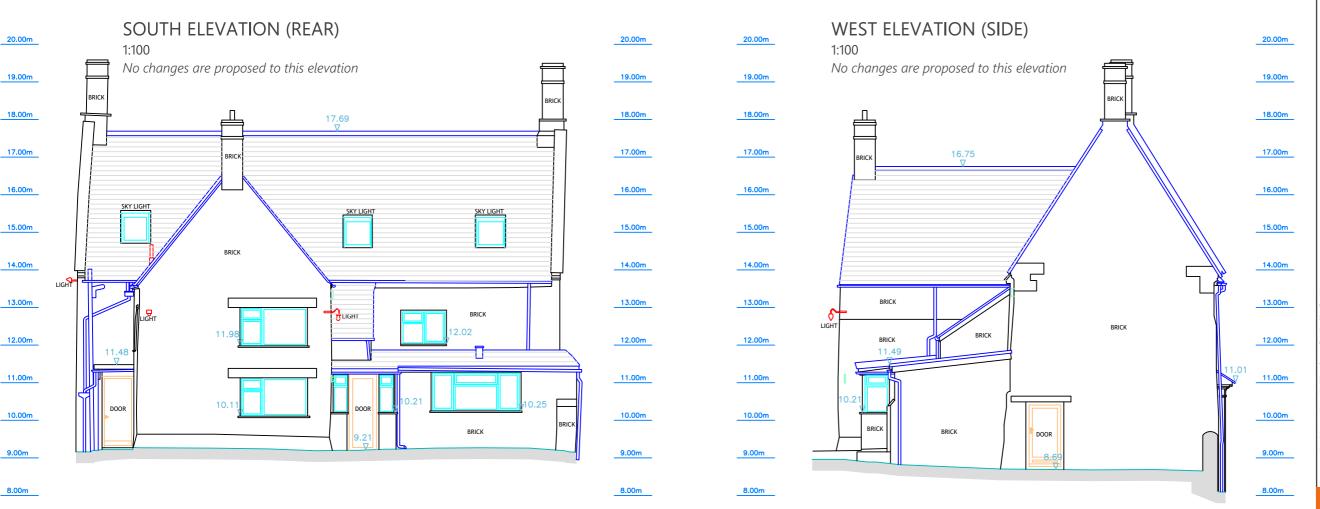

heritage unlimited Historic Building Consultancy

**CLIENT** 

Steven Roberts

**PROJECT** 

Dairy Cottage: Staircase

**DRAWING TITLE** 

Elevations

DRAWING NO

2102.818 002

**REVISIONS AND ISSUE** 

DRAWN BY: RR

CHECKED BY: VG

BASED ON SURVEY RESULTS BY: