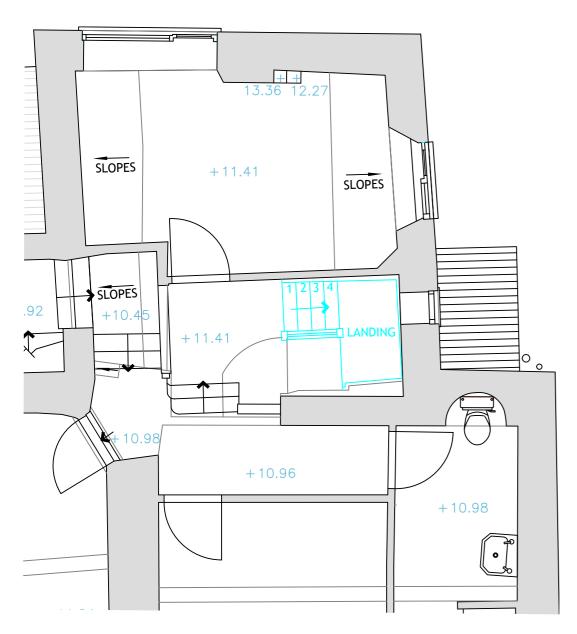

### **NOTES**

Free-standing, hand-made staircase to be affixed to the existing Metal spiral staircase upper landing.

To be built using unsorted joinery quality redwood with moisture Resistance MDF tread and plywood risers.

Bannister spindals to be no more 99mm apart for building regulations Purposes and to be 25mm square uprights.

Underside of stairs to be left un-boarded.

PROPOSED SECOND FLOOR PLAN
1.50

PROPOSED STAIRCASE ELEVATION
1:50