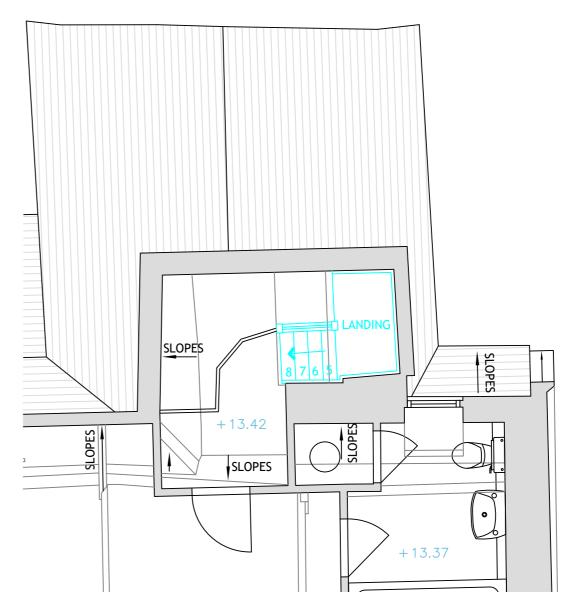

ATUM 7.000m DATUM 7.000m

DATUM 7.000

**CLIENT** 

Steven Roberts

**PROJECT** 

Dairy Cottage: Staircase

DRAWING TITLE

**Existing Floor Plans** 

DRAWING NO

2102.818\_003

**REVISIONS AND ISSUE** 

DRAWN BY: RR

: RR CHECKED BY: VG

BASED ON SURVEY RESULTS BY: