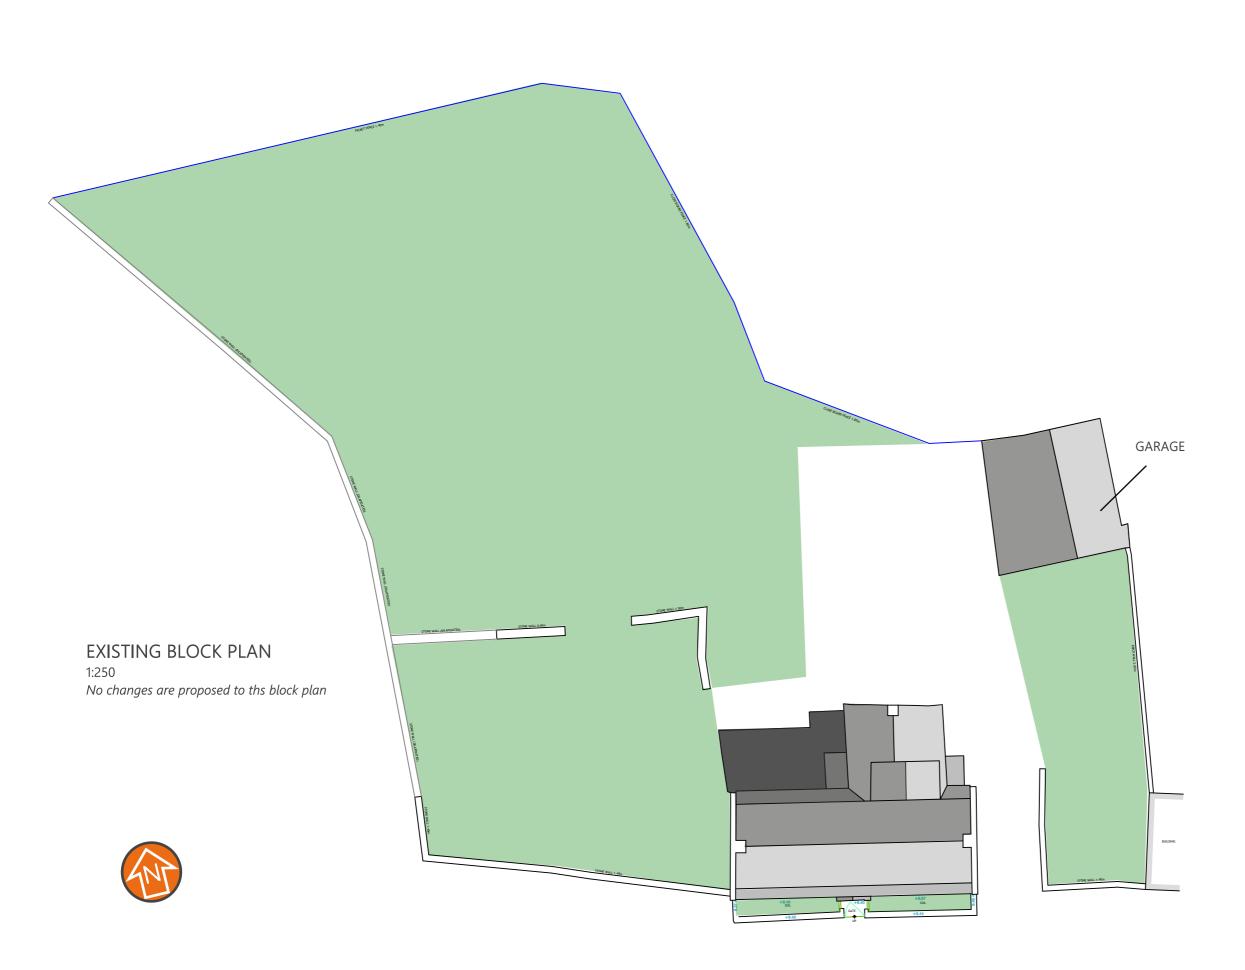

CLIENT

Steven Roberts

PROJECT

Dairy Cottage: Staircase

DRAWING TITLE

Block Plan

DRAWING NO

2102.818\_001