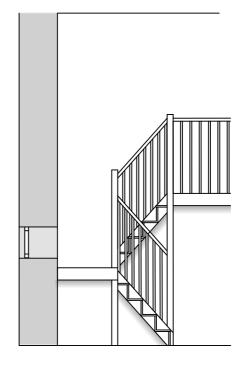

### **NOTES**

Free-standing, hand-made staircase to be affixed to the existing Metal spiral staircase upper landing.

To be built using unsorted joinery quality redwood with moisture Resistance MDF tread and plywood risers.

Bannister spindals to be no more 99mm apart for building regulations Purposes and to be 25mm square uprights.

Underside of stairs to be left un-boarded.

PROPOSED SECOND FLOOR PLAN
1.50

PROPOSED STAIRCASE ELEVATION
1:50

CLIENT

Steven Roberts

**PROJECT** 

Dairy Cottage: Staircase

DRAWING TITLE

Proposed Staircase Details

DRAWING NO

2102.818\_005