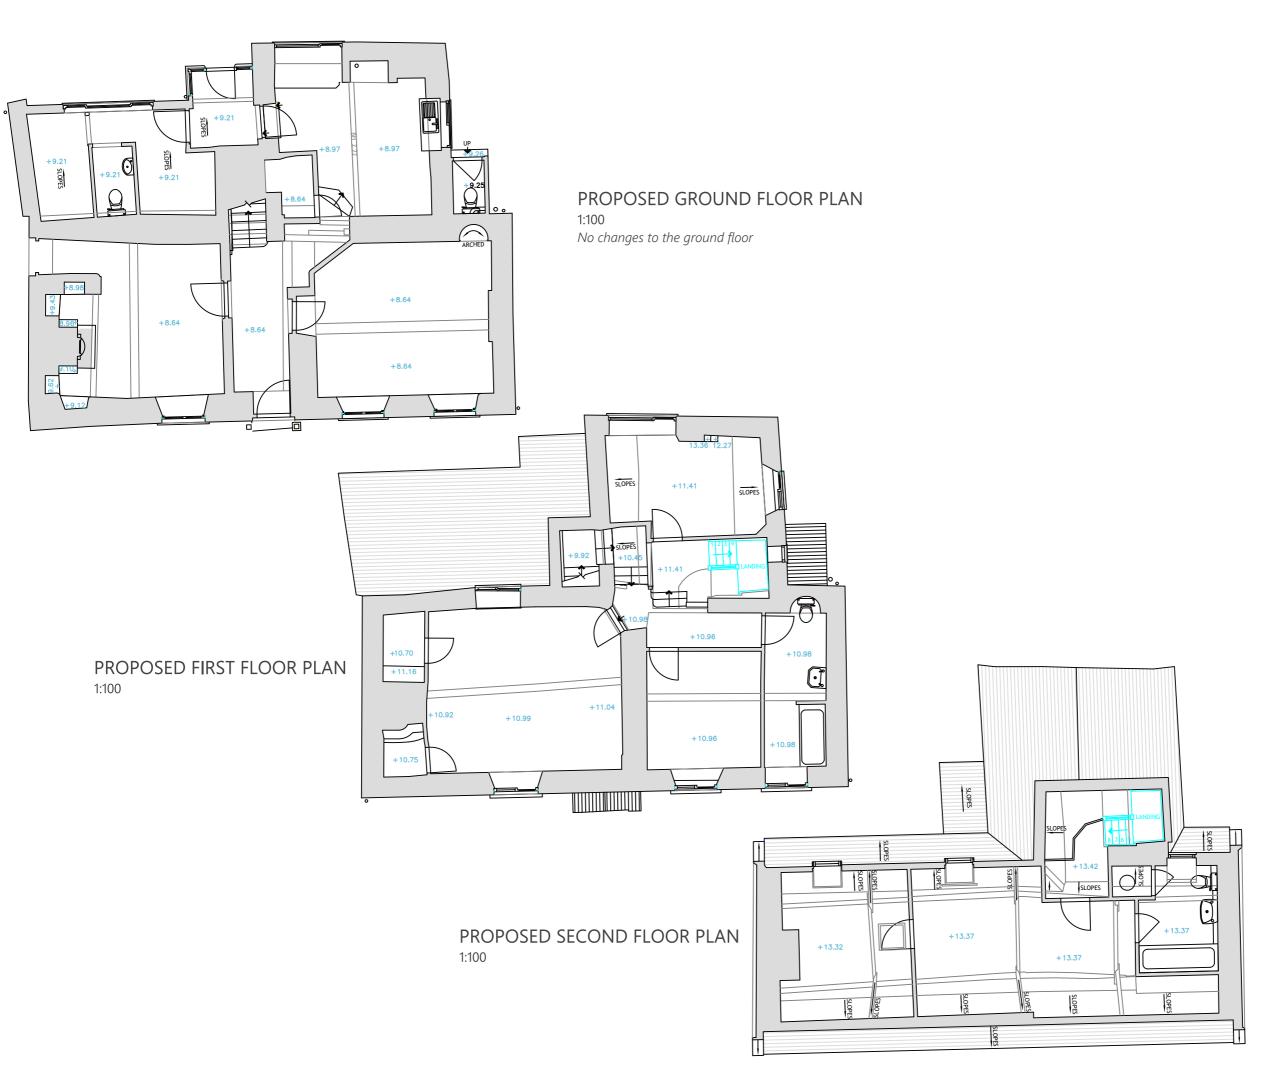

**CLIENT** 

Steven Roberts

**PROJECT** 

Dairy Cottage: Staircase

DRAWING TITLE

Proposed Floor Plans

DRAWING NO

2102.818\_004

This drawing is copyright and may not be reproduced in any part of form without the written consent of Hertiage Unlimited

PAPER SIZE: A3

SCALE BAR:

0330 0880 984 | heritageunlimited.co.uk

PROPOSED FIRST FLOOR PLAN 1:50