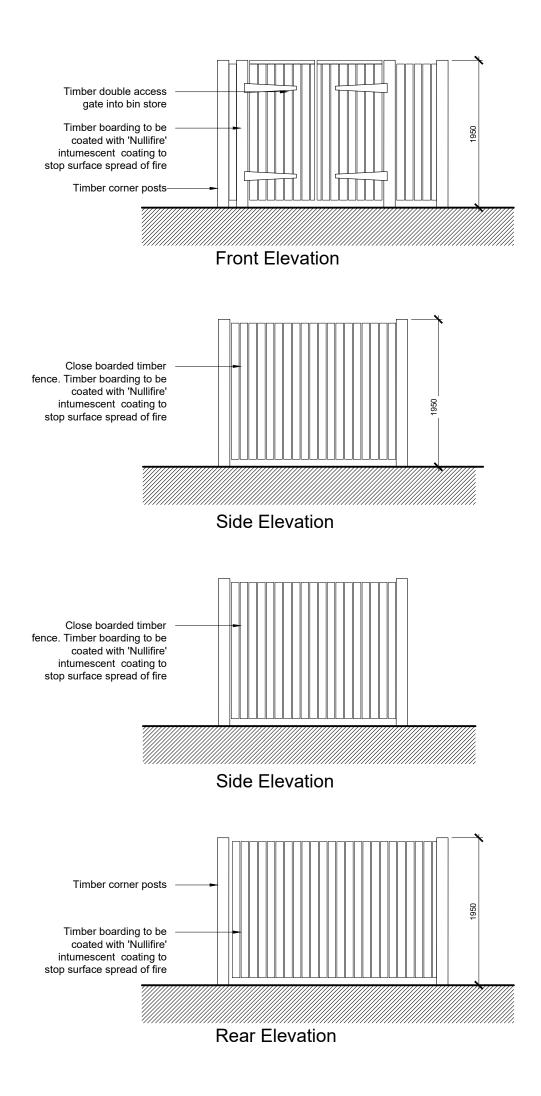

| REVISIONS ^ |                                     |
|-------------|-------------------------------------|
| CLIENT      | EURO GARAGES LTD                    |
| PROJECT     | CHERRY TREE<br>BLACKPOOL<br>FY4 4QH |
| TITLE       | BIN STORE DETAIL                    |
| DATE        | 30.09.21                            |
| SCALE       | 1:50@A3                             |
| JOB ID      | 1834                                |
| DWG         | 12                                  |