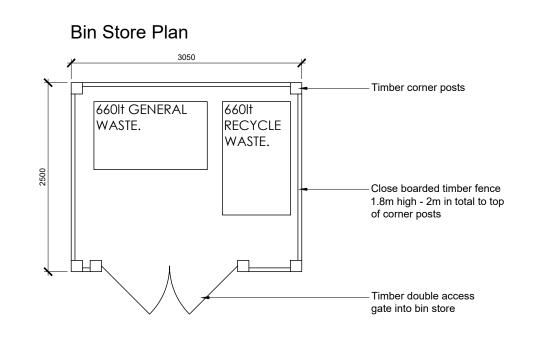

| REVISIONS ^ |                                     |
|-------------|-------------------------------------|
| CLIENT      | EURO GARAGES LTD                    |
| PROJECT     | CHERRY TREE<br>BLACKPOOL<br>FY4 4QH |
| TITLE       | BIN STORE DETAIL                    |
| DATE        | 30.09.21                            |
| SCALE       | 1:50@A3                             |
| JOB ID      | 1834                                |
| DWG         | 12                                  |