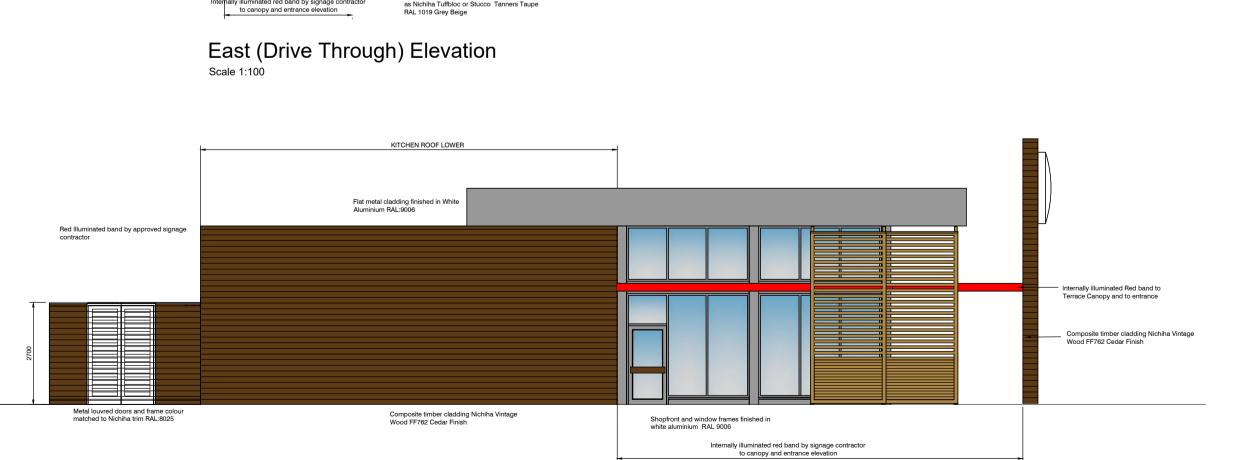

## South (Terrace) Elevation

Scale 1:100

| 0m 1 2 3 4 5 6 7 8 9 10 |
|-------------------------|
|                         |
|                         |

25

Canopy/Pergola finished in Red to RAL 3020

matched to Nichiha trim RAL:8025