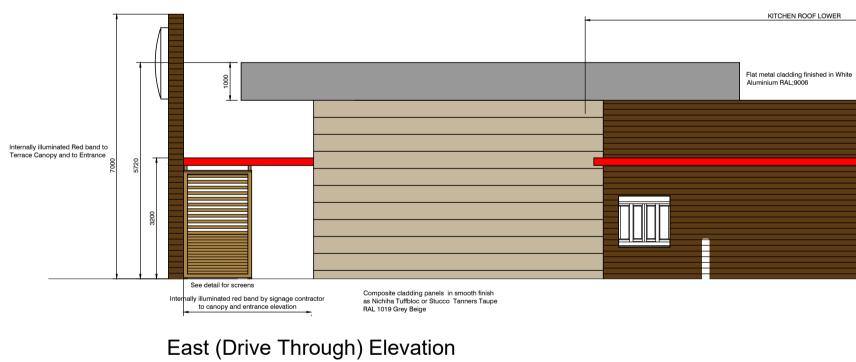

## South (Terrace) Elevation

Scale 1:100

| 0m 1 2 3 4 5 6 7 8 9 10 |
|-------------------------|
|                         |
|                         |

25

Canopy/Pergola finished in Red to RAL 3020

matched to Nichiha trim RAL:8025