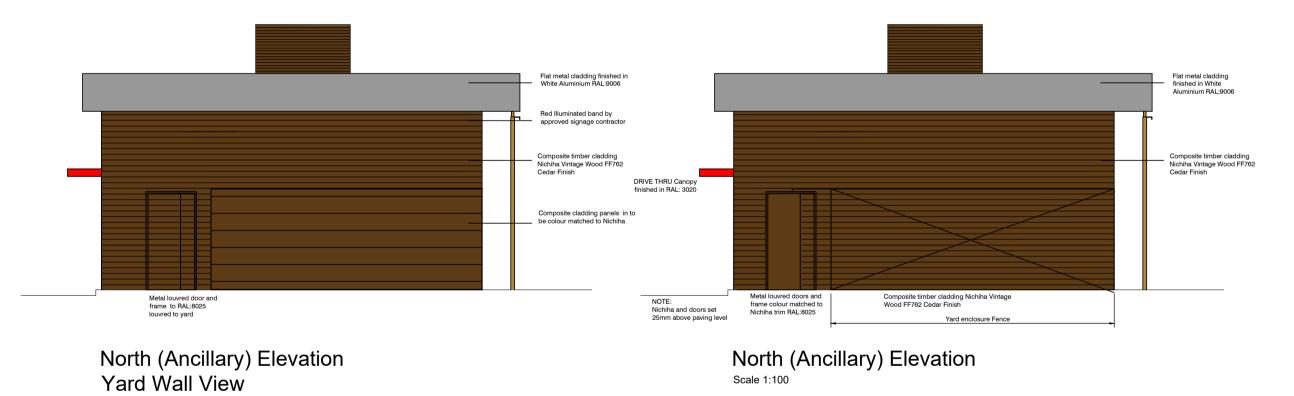

## South (Terrace) Elevation

Scale 1:100

| 0m 1 2 3 4 5 6 7 8 9 10 |
|-------------------------|
|                         |
|                         |

25

Canopy/Pergola finished in Red to RAL 3020

matched to Nichiha trim RAL:8025