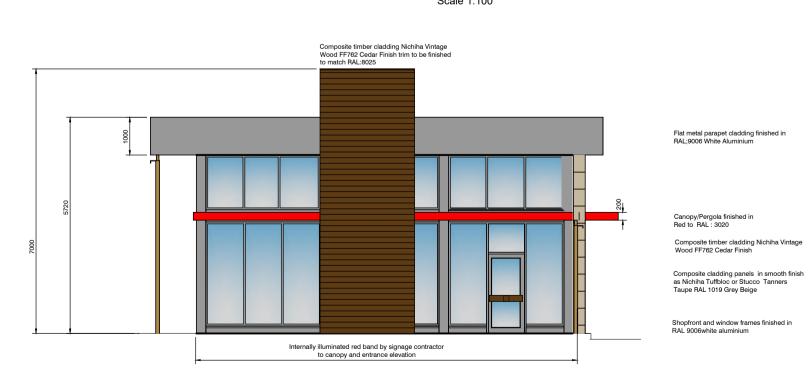

## South (Terrace) Elevation

Scale 1:100

| 0m 1 2 3 4 5 6 7 8 9 10 |
|-------------------------|
|                         |
|                         |

25

Canopy/Pergola finished in Red to RAL 3020

matched to Nichiha trim RAL:8025