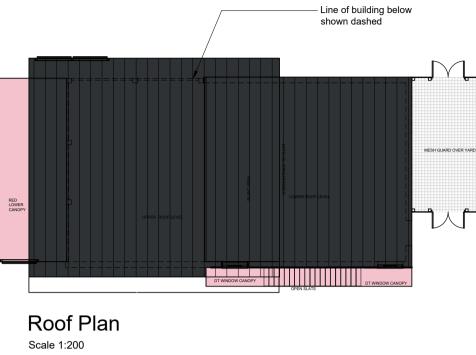

## South (Terrace) Elevation

Scale 1:100

| 0m 1 2 3 4 5 6 7 8 9 10 |
|-------------------------|
|                         |
|                         |





25

Canopy/Pergola finished in Red to RAL 3020

matched to Nichiha trim RAL:8025

lichiha Iadding o match wilding









| 28.03.22                                        |
|-------------------------------------------------|
| INTERNAL LAYOUT ADDED                           |
| 01.02.22                                        |
| TIMBER CLAD TOWERS AND<br>EXTERNAL YARD REVISED |
|                                                 |
|                                                 |
| EURO GARAGES LTD                                |
| CHERRY TREE                                     |
| BLACKPOOL                                       |
| FY4 4QH                                         |
|                                                 |
| DRIVE THROUGH