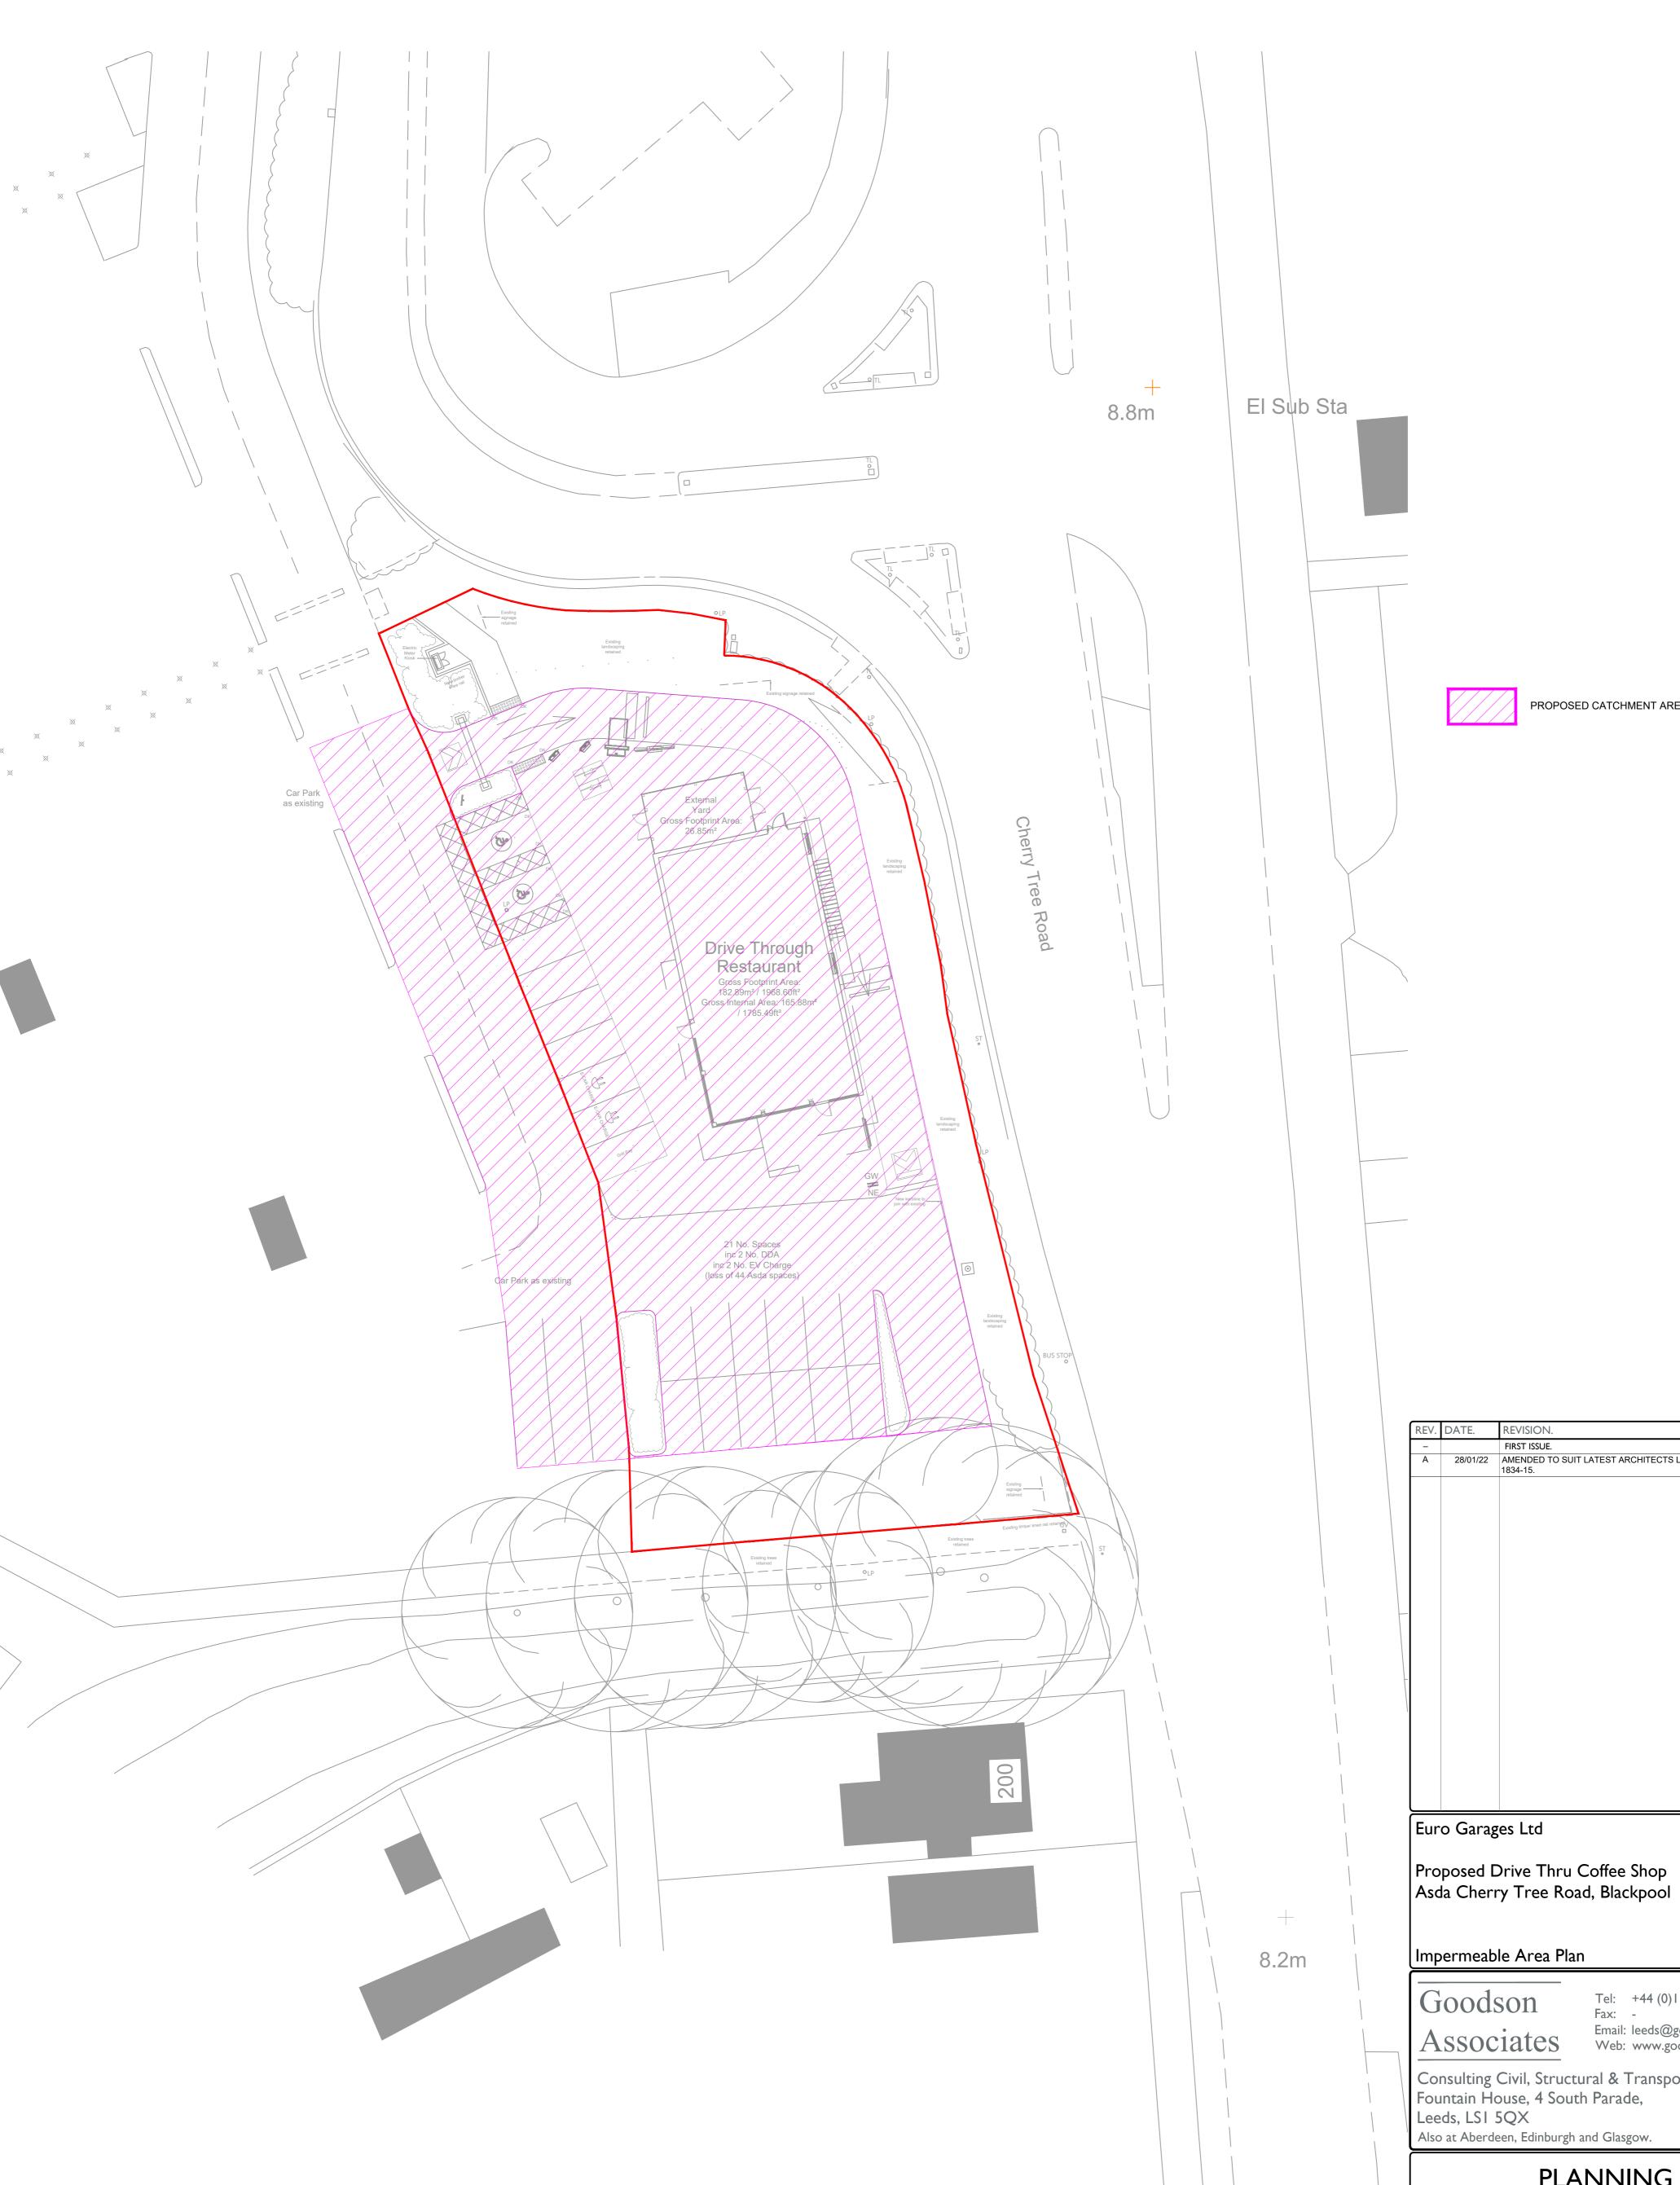

PROPOSED CATCHMENT AREA: 1460m² (0.146 Ha)

| REV. | DATE.    | REVISION.                                         | BY. | CHK. |
|------|----------|---------------------------------------------------|-----|------|
| -    |          | FIRST ISSUE.                                      | PH  | NB   |
| Α    | 28/01/22 | AMENDED TO SUIT LATEST ARCHITECTS LAYOUT 1834-15. | PH  | NB   |
|      |          |                                                   |     |      |
|      |          |                                                   |     |      |
|      |          |                                                   |     |      |
|      |          |                                                   |     |      |
|      |          |                                                   |     |      |
|      |          |                                                   |     |      |
|      |          |                                                   |     |      |
|      |          |                                                   |     |      |
|      |          |                                                   |     |      |
|      |          |                                                   |     |      |
|      |          |                                                   |     |      |
|      |          |                                                   |     |      |
|      |          |                                                   |     |      |
|      |          |                                                   |     |      |
|      |          |                                                   |     |      |